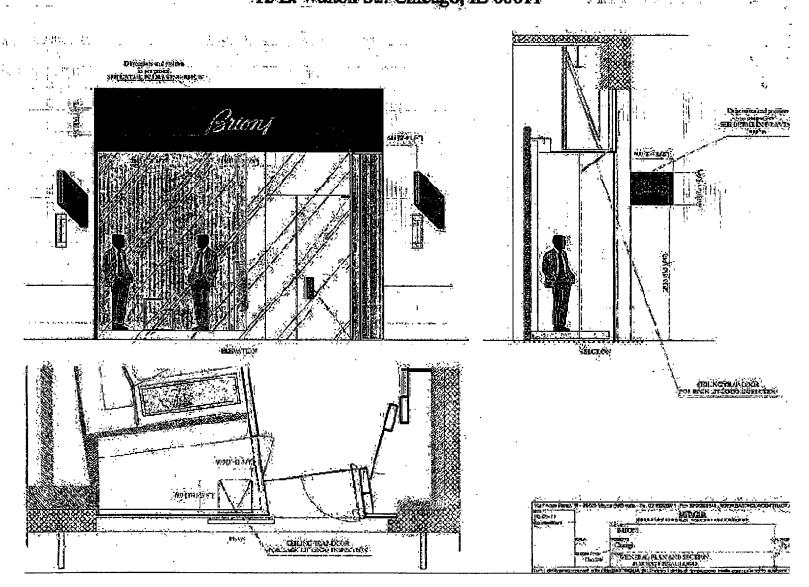

Be It Ordained by the City Council of the City of Chicago:

SECTION 1. Permission and authority are hereby given and granted to BRIONI, upon the terms and subject to the conditions of this ordinance to maintain and use two (2) sign(s) projecting over the public right-of-way attached to its premises known as 12 E. Walton St.

1044

-1

 $(\cdot)$ 

n . 1

Said sign structure(s) measures as follows; along East Walton Street:

One (1) at two point six seven (2.67) feet in length, one (1) foot in height and ten (10) feet above grade level.

One (1) at four point four two (4.42) feet in length, one point six seven (1.67) feet in height and twelve (12) feet above grade level.

The location of said privilege shall be as shown on prints kept on file with the Department of Business Affairs and Consumer Protection and the Office of the City Clerk.

Said privilege shall be constructed in accordance with plans and specifications approved by the Department of Transportation (Division of Project Development) and Zoning Department - Signs.

This grant of privilege in the public way shall be subject to the provisions of Section 10-28-015 and all other required provisions of the Municipal Code of Chicago.