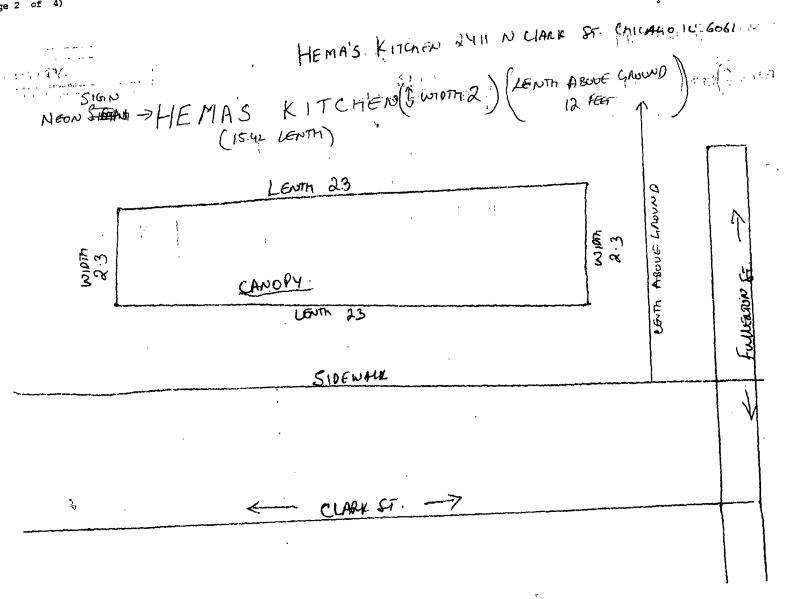

Be It Ordained by the City Council of the City of Chicago:

SECTION 1. Permission and authority are hereby given and granted to HEMA'S KITCHEN, upon the terms and subject to the conditions of this ordinance to maintain and use one (1) sign(s) projecting to the over the public right-of-way attached to its premises known as 2411 N. Clark St.

Said sign structure(s) measures as follows; along N. Clark St.:

One (1) at fifteen point four two (15.42) feet in length, two (2) feet in height and twelve (12) feet above grade level.

The location of said privilege shall be as shown on prints kept on file with the Department of Business Affairs and Consumer Protection and the Office of the City Clerk.

Said privilege shall be constructed in accordance with plans and specifications approved by the Department of Transportation (Division of Project Development) and Zoning Department - Signs.

This grant of privilege in the public way shall be subject to the provisions of Section 10-28-015 and all other required provisions of the Municipal Code of Chicago.