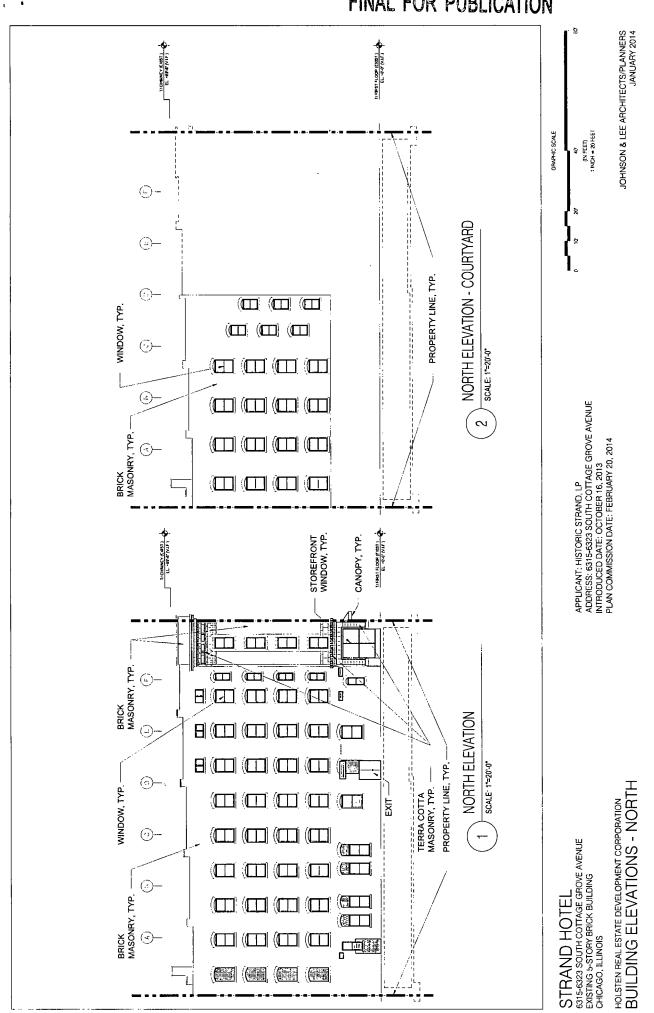

Applicant:Historic Strand, LPAddress:6315-23 S. Cottage Grove Avenue and 6314 S. Maryland AvenueIntroduced Date:October 16, 2013Plan Commission Date:February 20, 2014

1

1.4

- 4. This Plan of Development consists of 15 Statements: a Bulk Regulations Table; an Existing Zoning Map; an Existing Land-Use Map; a Planned Development Boundary and Property Line Map; Site Plan; Landscape Plan; Plant Palette and Landscape Ordinance Analysis; and Building Elevations (North, South, East and West), submitted herein. Full-sized copies of the Site Plan, Landscape Plan, and Building Elevations are on file with the Department of Housing and Economic Development. In any instance where a provision of this Planned Development conflicts with the Chicago Building Code, the Building Code shall control. This Planned Development conforms to the intent and purpose of the Zoning Ordinance, and all requirements thereto, and satisfies the established criteria for approval as a Planned Development. In case of a conflict between the terms of this Planned Development Ordinance and the Zoning Ordinance, this Planned Development Ordinance shall control.
- 5. The following uses are permitted in the area delineated herein as a Residential Business Planned Development: Multi-Unit Residential; all permitted uses in the B3-3 Community Shopping District Public and Civic Use Group, Commercial Use Group (except Urban Farm, Entertainment and Spectator Sports, Lodging, Non-accessory Parking, Residential Storage Warehouse, and Vehicle Sales and Service), and Wireless Communication Facilities Co-located; accessory and related uses; and accessory parking.
- 6. On-Premise signs and temporary signs, such as construction and marketing signs, shall be permitted within the Planned Development, subject to the review and approval of the Department of Planning and Development. Off-Premise signs are prohibited within the boundary of the Planned Development.
- 7. For purposes of height measurement, the definitions in the Zoning Ordinance shall apply. The height of any building shall also be subject to height limitations, if any, established by the Federal Aviation Administration.
- 8. The maximum permitted Floor Area Ratio ("FAR") for the site shall be in accordance with the attached Bulk Regulations and Data Table. For the purposes of FAR calculations and measurements, the definitions in the Zoning Ordinance shall apply. The permitted FAR identified in the Bulk Regulations and Data Table has been determined using a Net Site Area of 28,100 square feet (0.645087 acres).
- 9. Upon review and determination, "Part II Review", pursuant to Section 17-13-0610 of the Zoning Ordinance, a Part II Review Fee shall be assessed by the Department of Planning and Development. The fee, as determined by staff at the time, is final and binding on the Applicant and must be paid to the Department of Revenue prior to the issuance of any Part II approval.
- 10. The improvements on the property, including the on-site exterior landscaping, as well as the landscaping along the adjacent rights-of-way and all entrances and exits to and from the parking and loading areas, shall be designed, constructed and maintained in substantial conformance with the Site Plan, the Landscape Plan, and the Building Elevations. The Site