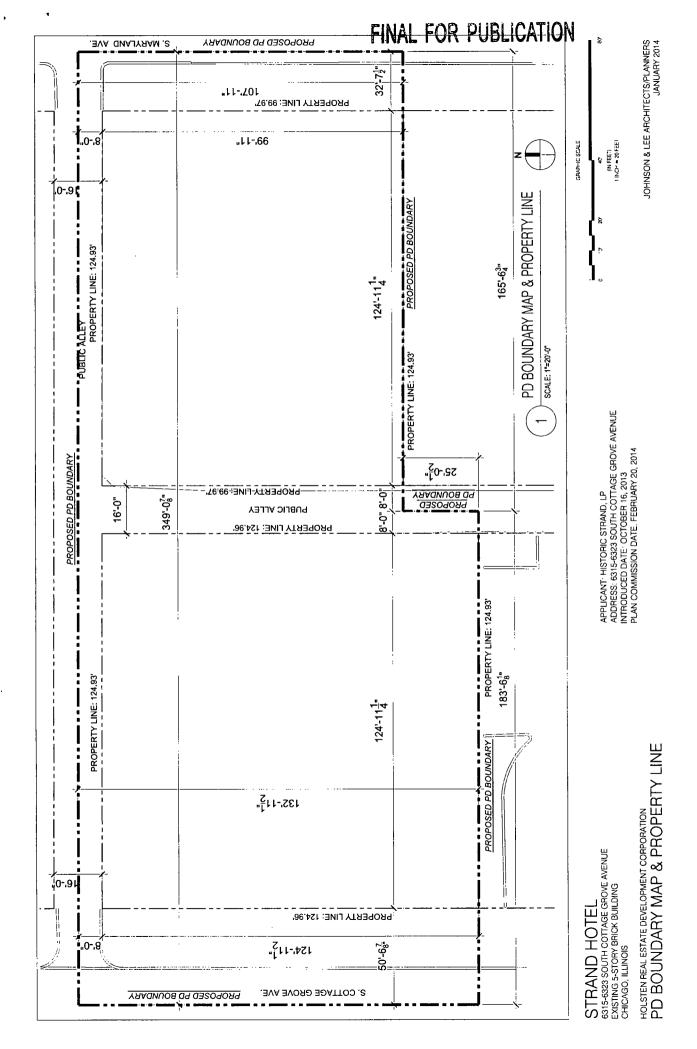

#### **STATEMENTS**

- 1. The area delineated herein as Residential Business Planned Development Number \_\_\_\_\_, ("Planned Development") consists of approximately 28,100 square feet of property which is depicted on the attached Planned Development Boundary and Property Line Map ("Property") and is owned or controlled by the the City of Chicago. Historic Strand, LP, an Illinois limited partnership, is the Applicant (the "Applicant").
- 2. The requirements, obligations and conditions contained within this Planned Development shall be binding upon the Applicant, its successors and assigns and, if different than the Applicant, the legal title holders and any ground lessors. All rights granted hereunder to the Applicant shall inure to the benefit of the Applicant's successors and assigns and, if different than the Applicant, the legal title holder and any ground lessors. Furthermore, pursuant to the requirements of Section 17-8-0400 of the Chicago Zoning Ordinance, the Property, at the time of application for amendments, modifications or changes (administrative, legislative or otherwise) to this Planned Development are made, shall be under single ownership or designated control. Single designated control is defined in Section 17-8-0400 of the Zoning Ordinance.
- 3. All applicable official reviews, approvals or permits are required to be obtained by the Applicant or its successors, assignees or grantees. Any dedication or vacation of streets or alleys or grants of easements or any adjustment of the right-of-way shall require a separate submittal to the Department of Transportation on behalf of the Applicant or its successors, assigns or grantees, and approval by the City Council.