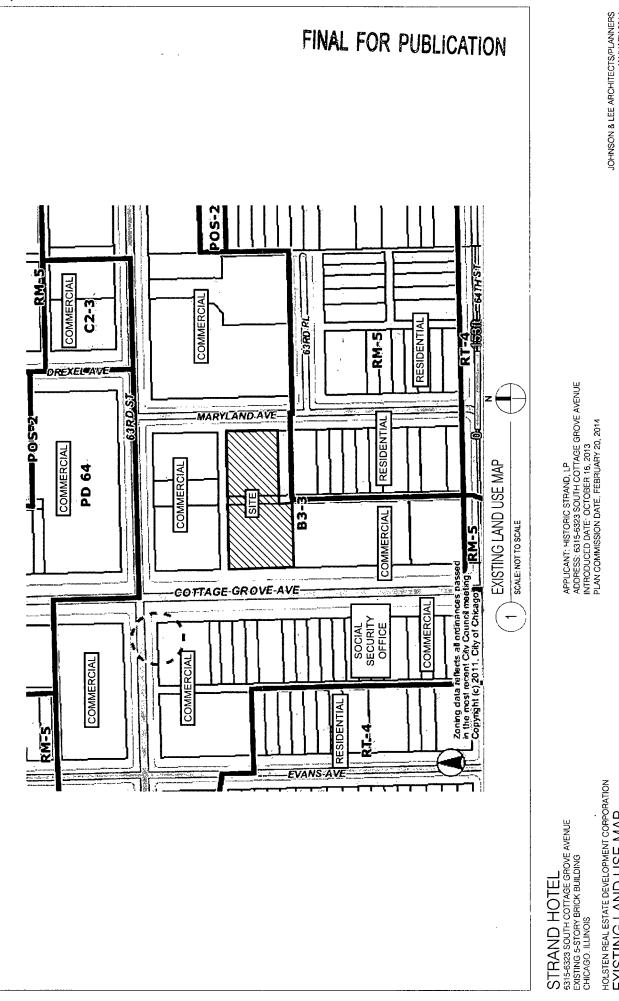

, **.** 

Historic Strand, LP 6315-23 S. Cottage Grove Avenue and 6314 S. Maryland Avenue October 16, 2013 February 20, 2014

JOHNSON & LEE ARCHITECTS/PLANNERS JANUARY 2014

HOLSTEN REAL ESTATE DEVELOPMENT CORPORATION EXISTING LAND USE MAP