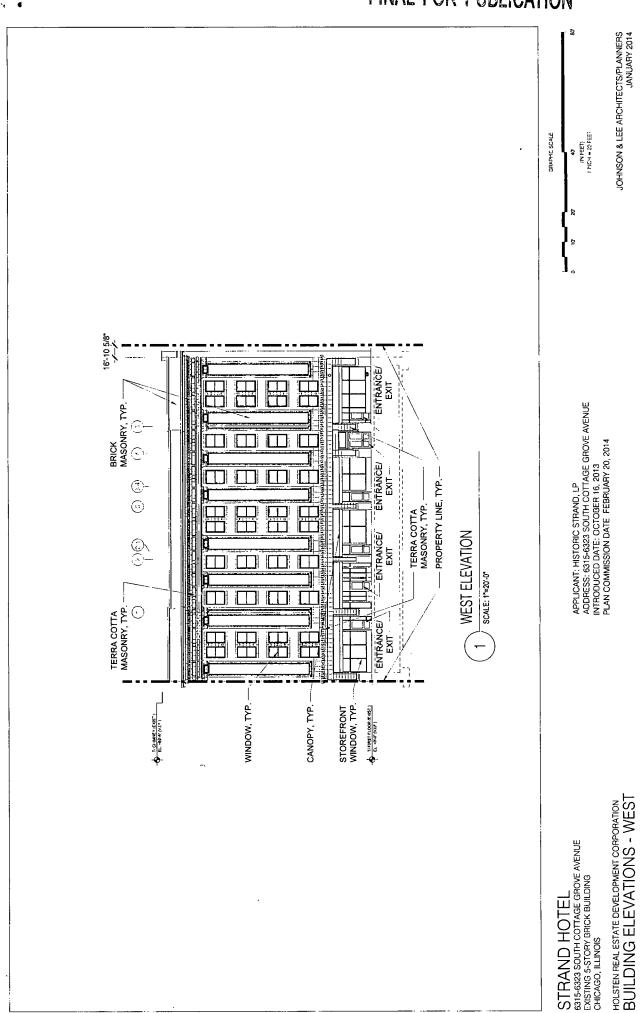

Applicant:Historic Strand, LPAddress:6315-23 S. Cottage Grove Avenue and 6314 S. Maryland AvenueIntroduced Date:October 16, 2013Plan Commission Date:February 20, 2014

1

1.4

- 4. This Plan of Development consists of 15 Statements: a Bulk Regulations Table; an Existing Zoning Map; an Existing Land-Use Map; a Planned Development Boundary and Property Line Map; Site Plan; Landscape Plan; Plant Palette and Landscape Ordinance Analysis; and Building Elevations (North, South, East and West), submitted herein. Full-sized copies of the Site Plan, Landscape Plan, and Building Elevations are on file with the Department of Housing and Economic Development. In any instance where a provision of this Planned Development conflicts with the Chicago Building Code, the Building Code shall control. This Planned Development conforms to the intent and purpose of the Zoning Ordinance, and all requirements thereto, and satisfies the established criteria for approval as a Planned Development. In case of a conflict between the terms of this Planned Development Ordinance and the Zoning Ordinance, this Planned Development Ordinance shall control.
- 5. The following uses are permitted in the area delineated herein as a Residential Business Planned Development: Multi-Unit Residential; all permitted uses in the B3-3 Community Shopping District Public and Civic Use Group, Commercial Use Group (except Urban Farm, Entertainment and Spectator Sports, Lodging, Non-accessory Parking, Residential Storage Warehouse, and Vehicle Sales and Service), and Wireless Communication Facilities Co-located; accessory and related uses; and accessory parking.
- 6. On-Premise signs and temporary signs, such as construction and marketing signs, shall be permitted within the Planned Development, subject to the review and approval of the Department of Planning and Development. Off-Premise signs are prohibited within the boundary of the Planned Development.
- 7. For purposes of height measurement, the definitions in the Zoning Ordinance shall apply. The height of any building shall also be subject to height limitations, if any, established by the Federal Aviation Administration.
- 8. The maximum permitted Floor Area Ratio ("FAR") for the site shall be in accordance with the attached Bulk Regulations and Data Table. For the purposes of FAR calculations and measurements, the definitions in the Zoning Ordinance shall apply. The permitted FAR identified in the Bulk Regulations and Data Table has been determined using a Net Site Area of 28,100 square feet (0.645087 acres).
- 9. Upon review and determination, "Part II Review", pursuant to Section 17-13-0610 of the Zoning Ordinance, a Part II Review Fee shall be assessed by the Department of Planning and Development. The fee, as determined by staff at the time, is final and binding on the Applicant and must be paid to the Department of Revenue prior to the issuance of any Part II approval.
- 10. The improvements on the property, including the on-site exterior landscaping, as well as the landscaping along the adjacent rights-of-way and all entrances and exits to and from the parking and loading areas, shall be designed, constructed and maintained in substantial conformance with the Site Plan, the Landscape Plan, and the Building Elevations. The Site