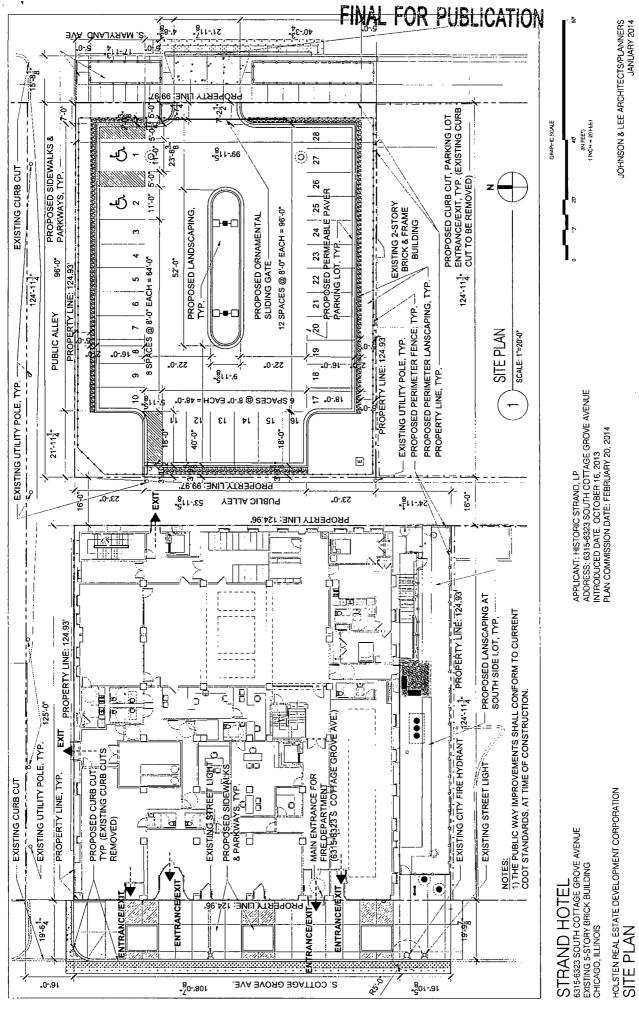

Applicant:Historic Strand, LPAddress:6315-23 S. Cottage Grove Avenue and 6314 S. Maryland AvenueIntroduced Date:October 16, 2013Plan Commission Date:February 20, 2014

1

1.4

- 4. This Plan of Development consists of 15 Statements: a Bulk Regulations Table; an Existing Zoning Map; an Existing Land-Use Map; a Planned Development Boundary and Property Line Map; Site Plan; Landscape Plan; Plant Palette and Landscape Ordinance Analysis; and Building Elevations (North, South, East and West), submitted herein. Full-sized copies of the Site Plan, Landscape Plan, and Building Elevations are on file with the Department of Housing and Economic Development. In any instance where a provision of this Planned Development conflicts with the Chicago Building Code, the Building Code shall control. This Planned Development conforms to the intent and purpose of the Zoning Ordinance, and all requirements thereto, and satisfies the established criteria for approval as a Planned Development. In case of a conflict between the terms of this Planned Development Ordinance and the Zoning Ordinance, this Planned Development Ordinance shall control.
- 5. The following uses are permitted in the area delineated herein as a Residential Business Planned Development: Multi-Unit Residential; all permitted uses in the B3-3 Community Shopping District Public and Civic Use Group, Commercial Use Group (except Urban Farm, Entertainment and Spectator Sports, Lodging, Non-accessory Parking, Residential Storage Warehouse, and Vehicle Sales and Service), and Wireless Communication Facilities Co-located; accessory and related uses; and accessory parking.
- 6. On-Premise signs and temporary signs, such as construction and marketing signs, shall be permitted within the Planned Development, subject to the review and approval of the Department of Planning and Development. Off-Premise signs are prohibited within the boundary of the Planned Development.
- 7. For purposes of height measurement, the definitions in the Zoning Ordinance shall apply. The height of any building shall also be subject to height limitations, if any, established by the Federal Aviation Administration.
- 8. The maximum permitted Floor Area Ratio ("FAR") for the site shall be in accordance with the attached Bulk Regulations and Data Table. For the purposes of FAR calculations and measurements, the definitions in the Zoning Ordinance shall apply. The permitted FAR identified in the Bulk Regulations and Data Table has been determined using a Net Site Area of 28,100 square feet (0.645087 acres).
- 9. Upon review and determination, "Part II Review", pursuant to Section 17-13-0610 of the Zoning Ordinance, a Part II Review Fee shall be assessed by the Department of Planning and Development. The fee, as determined by staff at the time, is final and binding on the Applicant and must be paid to the Department of Revenue prior to the issuance of any Part II approval.
- 10. The improvements on the property, including the on-site exterior landscaping, as well as the landscaping along the adjacent rights-of-way and all entrances and exits to and from the parking and loading areas, shall be designed, constructed and maintained in substantial conformance with the Site Plan, the Landscape Plan, and the Building Elevations. The Site

ć

and Landscape Plans shall be in substantial conformance with the Landscape Ordinance and any other corresponding regulations and guidelines. Final landscape plan review and approval will be by the Department of Planning and Development. Any interim reviews associated with site plan review or Part II reviews, are conditional until final Part II approval.