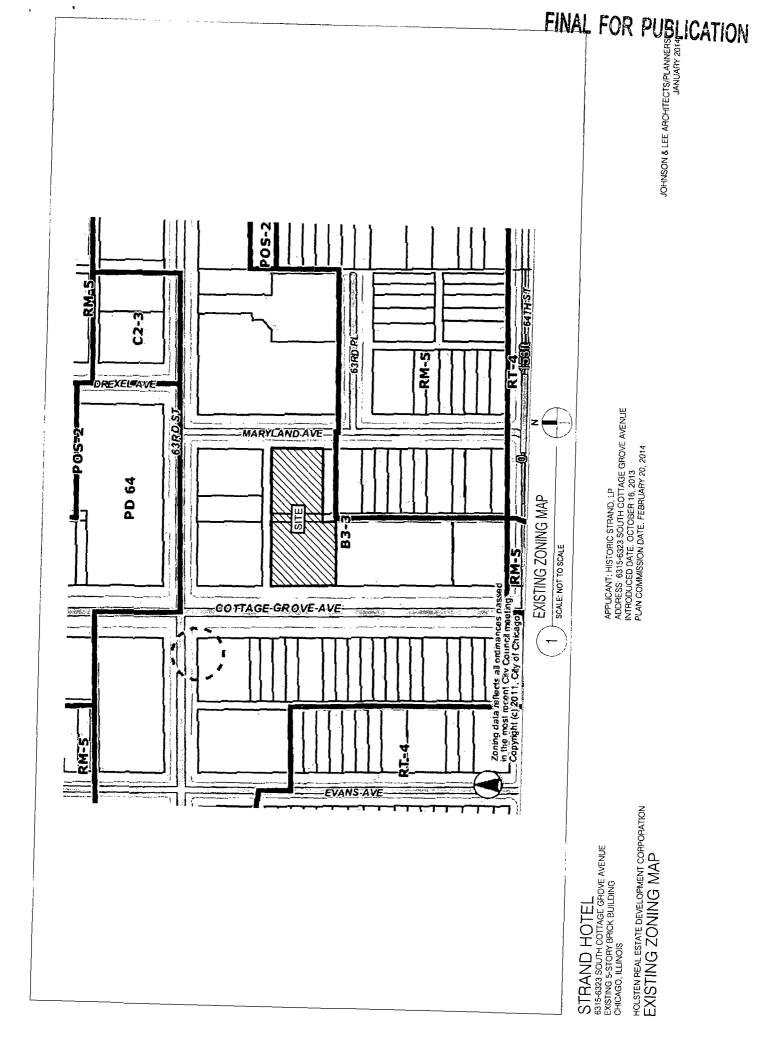

as shown on Map No. 16-D in the area bounded by:

South Cottage Grove Avenue; the alley next south of and parallel to East 63rd Street; South Maryland Avenue; a line 240.97 feet south of the south line of East 63<sup>rd</sup> Street; the alley next west of and parallel to South Maryland Avenue; and a line 265.96 feet south of the south line of East 63<sup>rd</sup> Street;

to the designation of a Residential Business Planned Development \_\_\_\_\_, which is hereby

established in the area above described, subject to such use and bulk regulations as are set

forth in the Plan of Development attached and made a part thereto and to no others.