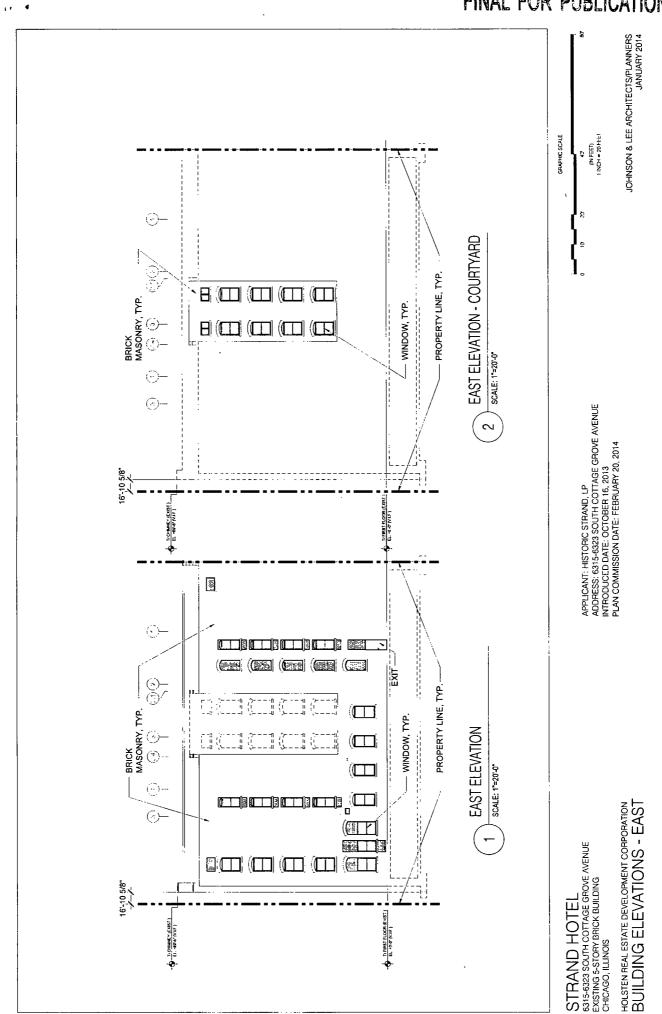

Applicant:Historic Strand, LPAddress:6315-23 S. Cottage Grove Avenue and 6314 S. Maryland AvenueIntroduced Date:October 16, 2013Plan Commission Date:February 20, 2014

1

1.4

- 4. This Plan of Development consists of 15 Statements: a Bulk Regulations Table; an Existing Zoning Map; an Existing Land-Use Map; a Planned Development Boundary and Property Line Map; Site Plan; Landscape Plan; Plant Palette and Landscape Ordinance Analysis; and Building Elevations (North, South, East and West), submitted herein. Full-sized copies of the Site Plan, Landscape Plan, and Building Elevations are on file with the Department of Housing and Economic Development. In any instance where a provision of this Planned Development conflicts with the Chicago Building Code, the Building Code shall control. This Planned Development conforms to the intent and purpose of the Zoning Ordinance, and all requirements thereto, and satisfies the established criteria for approval as a Planned Development. In case of a conflict between the terms of this Planned Development Ordinance and the Zoning Ordinance, this Planned Development Ordinance shall control.
- 5. The following uses are permitted in the area delineated herein as a Residential Business Planned Development: Multi-Unit Residential; all permitted uses in the B3-3 Community Shopping District Public and Civic Use Group, Commercial Use Group (except Urban Farm, Entertainment and Spectator Sports, Lodging, Non-accessory Parking, Residential Storage Warehouse, and Vehicle Sales and Service), and Wireless Communication Facilities Co-located; accessory and related uses; and accessory parking.
- 6. On-Premise signs and temporary signs, such as construction and marketing signs, shall be permitted within the Planned Development, subject to the review and approval of the Department of Planning and Development. Off-Premise signs are prohibited within the boundary of the Planned Development.
- 7. For purposes of height measurement, the definitions in the Zoning Ordinance shall apply. The height of any building shall also be subject to height limitations, if any, established by the Federal Aviation Administration.
- 8. The maximum permitted Floor Area Ratio ("FAR") for the site shall be in accordance with the attached Bulk Regulations and Data Table. For the purposes of FAR calculations and measurements, the definitions in the Zoning Ordinance shall apply. The permitted FAR identified in the Bulk Regulations and Data Table has been determined using a Net Site Area of 28,100 square feet (0.645087 acres).
- 9. Upon review and determination, "Part II Review", pursuant to Section 17-13-0610 of the Zoning Ordinance, a Part II Review Fee shall be assessed by the Department of Planning and Development. The fee, as determined by staff at the time, is final and binding on the Applicant and must be paid to the Department of Revenue prior to the issuance of any Part II approval.
- 10. The improvements on the property, including the on-site exterior landscaping, as well as the landscaping along the adjacent rights-of-way and all entrances and exits to and from the parking and loading areas, shall be designed, constructed and maintained in substantial conformance with the Site Plan, the Landscape Plan, and the Building Elevations. The Site