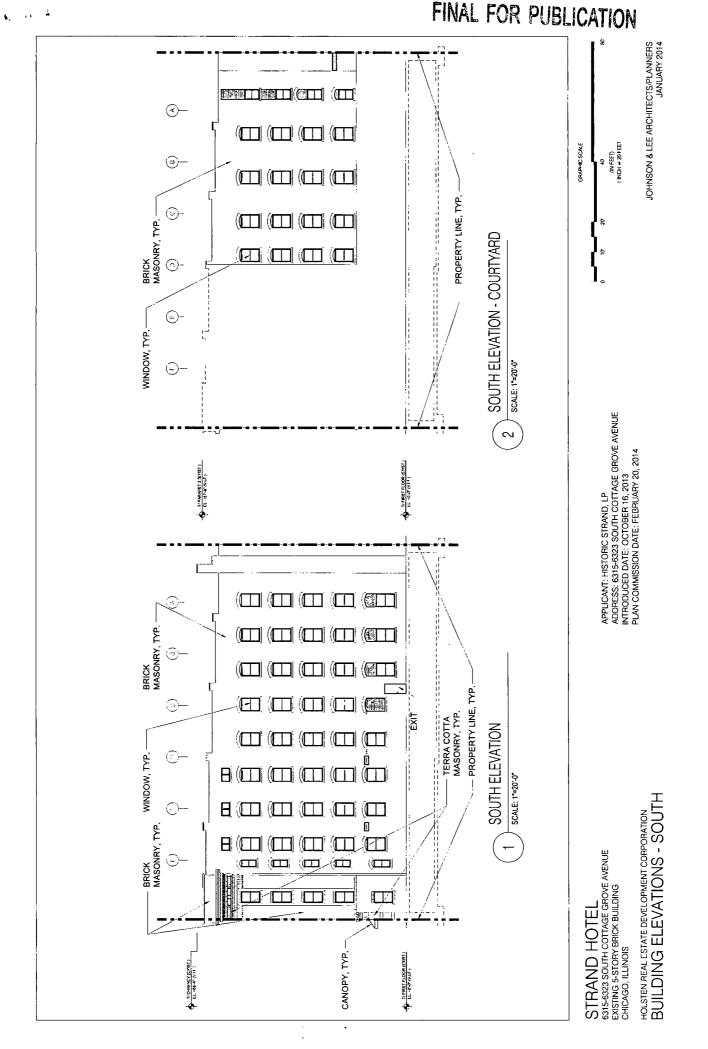

Applicant:Historic Strand, LPAddress:6315-23 S. Cottage Grove Avenue and 6314 S. Maryland AvenueIntroduced Date:October 16, 2013Plan Commission Date:February 20, 2014

1

1.4

- 4. This Plan of Development consists of 15 Statements: a Bulk Regulations Table; an Existing Zoning Map; an Existing Land-Use Map; a Planned Development Boundary and Property Line Map; Site Plan; Landscape Plan; Plant Palette and Landscape Ordinance Analysis; and Building Elevations (North, South, East and West), submitted herein. Full-sized copies of the Site Plan, Landscape Plan, and Building Elevations are on file with the Department of Housing and Economic Development. In any instance where a provision of this Planned Development conflicts with the Chicago Building Code, the Building Code shall control. This Planned Development conforms to the intent and purpose of the Zoning Ordinance, and all requirements thereto, and satisfies the established criteria for approval as a Planned Development. In case of a conflict between the terms of this Planned Development Ordinance and the Zoning Ordinance, this Planned Development Ordinance shall control.
- 5. The following uses are permitted in the area delineated herein as a Residential Business Planned Development: Multi-Unit Residential; all permitted uses in the B3-3 Community Shopping District Public and Civic Use Group, Commercial Use Group (except Urban Farm, Entertainment and Spectator Sports, Lodging, Non-accessory Parking, Residential Storage Warehouse, and Vehicle Sales and Service), and Wireless Communication Facilities Co-located; accessory and related uses; and accessory parking.
- 6. On-Premise signs and temporary signs, such as construction and marketing signs, shall be permitted within the Planned Development, subject to the review and approval of the Department of Planning and Development. Off-Premise signs are prohibited within the boundary of the Planned Development.
- 7. For purposes of height measurement, the definitions in the Zoning Ordinance shall apply. The height of any building shall also be subject to height limitations, if any, established by the Federal Aviation Administration.
- 8. The maximum permitted Floor Area Ratio ("FAR") for the site shall be in accordance with the attached Bulk Regulations and Data Table. For the purposes of FAR calculations and measurements, the definitions in the Zoning Ordinance shall apply. The permitted FAR identified in the Bulk Regulations and Data Table has been determined using a Net Site Area of 28,100 square feet (0.645087 acres).
- 9. Upon review and determination, "Part II Review", pursuant to Section 17-13-0610 of the Zoning Ordinance, a Part II Review Fee shall be assessed by the Department of Planning and Development. The fee, as determined by staff at the time, is final and binding on the Applicant and must be paid to the Department of Revenue prior to the issuance of any Part II approval.
- 10. The improvements on the property, including the on-site exterior landscaping, as well as the landscaping along the adjacent rights-of-way and all entrances and exits to and from the parking and loading areas, shall be designed, constructed and maintained in substantial conformance with the Site Plan, the Landscape Plan, and the Building Elevations. The Site