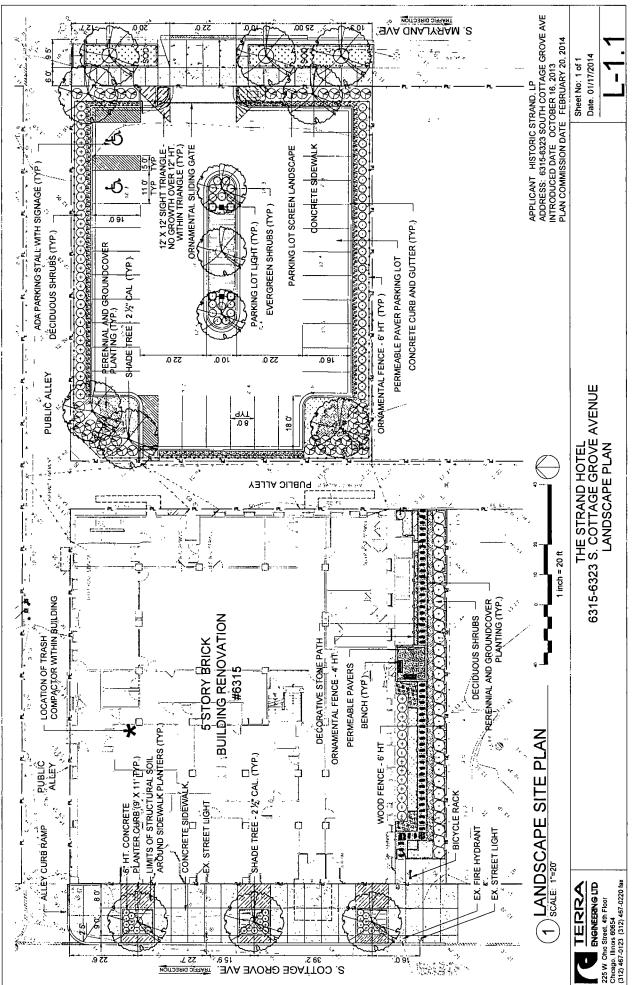

Applicant:Historic Strand, LPAddress:6315-23 S. Cottage Grove Avenue and 6314 S. Maryland AvenueIntroduced Date:October 16, 2013Plan Commission Date:February 20, 2014

1

1.4

- 4. This Plan of Development consists of 15 Statements: a Bulk Regulations Table; an Existing Zoning Map; an Existing Land-Use Map; a Planned Development Boundary and Property Line Map; Site Plan; Landscape Plan; Plant Palette and Landscape Ordinance Analysis; and Building Elevations (North, South, East and West), submitted herein. Full-sized copies of the Site Plan, Landscape Plan, and Building Elevations are on file with the Department of Housing and Economic Development. In any instance where a provision of this Planned Development conflicts with the Chicago Building Code, the Building Code shall control. This Planned Development conforms to the intent and purpose of the Zoning Ordinance, and all requirements thereto, and satisfies the established criteria for approval as a Planned Development. In case of a conflict between the terms of this Planned Development Ordinance and the Zoning Ordinance, this Planned Development Ordinance shall control.
- 5. The following uses are permitted in the area delineated herein as a Residential Business Planned Development: Multi-Unit Residential; all permitted uses in the B3-3 Community Shopping District Public and Civic Use Group, Commercial Use Group (except Urban Farm, Entertainment and Spectator Sports, Lodging, Non-accessory Parking, Residential Storage Warehouse, and Vehicle Sales and Service), and Wireless Communication Facilities Co-located; accessory and related uses; and accessory parking.
- 6. On-Premise signs and temporary signs, such as construction and marketing signs, shall be permitted within the Planned Development, subject to the review and approval of the Department of Planning and Development. Off-Premise signs are prohibited within the boundary of the Planned Development.
- 7. For purposes of height measurement, the definitions in the Zoning Ordinance shall apply. The height of any building shall also be subject to height limitations, if any, established by the Federal Aviation Administration.
- 8. The maximum permitted Floor Area Ratio ("FAR") for the site shall be in accordance with the attached Bulk Regulations and Data Table. For the purposes of FAR calculations and measurements, the definitions in the Zoning Ordinance shall apply. The permitted FAR identified in the Bulk Regulations and Data Table has been determined using a Net Site Area of 28,100 square feet (0.645087 acres).
- 9. Upon review and determination, "Part II Review", pursuant to Section 17-13-0610 of the Zoning Ordinance, a Part II Review Fee shall be assessed by the Department of Planning and Development. The fee, as determined by staff at the time, is final and binding on the Applicant and must be paid to the Department of Revenue prior to the issuance of any Part II approval.
- 10. The improvements on the property, including the on-site exterior landscaping, as well as the landscaping along the adjacent rights-of-way and all entrances and exits to and from the parking and loading areas, shall be designed, constructed and maintained in substantial conformance with the Site Plan, the Landscape Plan, and the Building Elevations. The Site

#### RESIDENTIAL BUSINESS PLANNED DEVELOPMENT BULK REGULATION AND DATA TABLE

. .

| Gross Site Area:                                | 30,349.28 square feet (0.696724 acres)                                |
|-------------------------------------------------|-----------------------------------------------------------------------|
| Net Site Area:                                  | 28,100 square feet (0.645087 acres)                                   |
| Public Area Right-of-Way:                       | 2,249 square feet (0.05163 acres)                                     |
| Maximum Floor Area Ratio:                       | 3.0                                                                   |
| Maximum Number of Dwelling Units:               | 63                                                                    |
| Minimum Number of Off-Street<br>Loading Spaces: | N/A (Existing Building)                                               |
| Minimum Number of Off-Street<br>Parking Spaces: | 22 (including 2 accessible spaces)                                    |
| Minimum Number of Bicycle<br>Parking Spaces     | 11                                                                    |
| Maximum Building Height:                        | 68 feet (as measured in accordance with the Chicago Zoning Ordinance) |
| Minimum Required Setback:                       | In accordance with the Site Plan                                      |
| Maximum Percent of Site Coverage:               | In accordance with the Site Plan                                      |