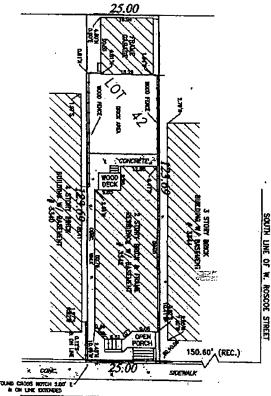

Zoning Reclassification App No. 17977 at 3342 N Sheffield

Ave

Committee(s) Assignment:

Committee on Zoning, Landmarks and Building Standards

A line 150.60 feet south of and parallel to West Roscoe Street; North Sheffield Avenue; a line 175.60 feet south of and parallel to West Roscoe Street; the alley next west of and parallel to North Sheffield Avenue