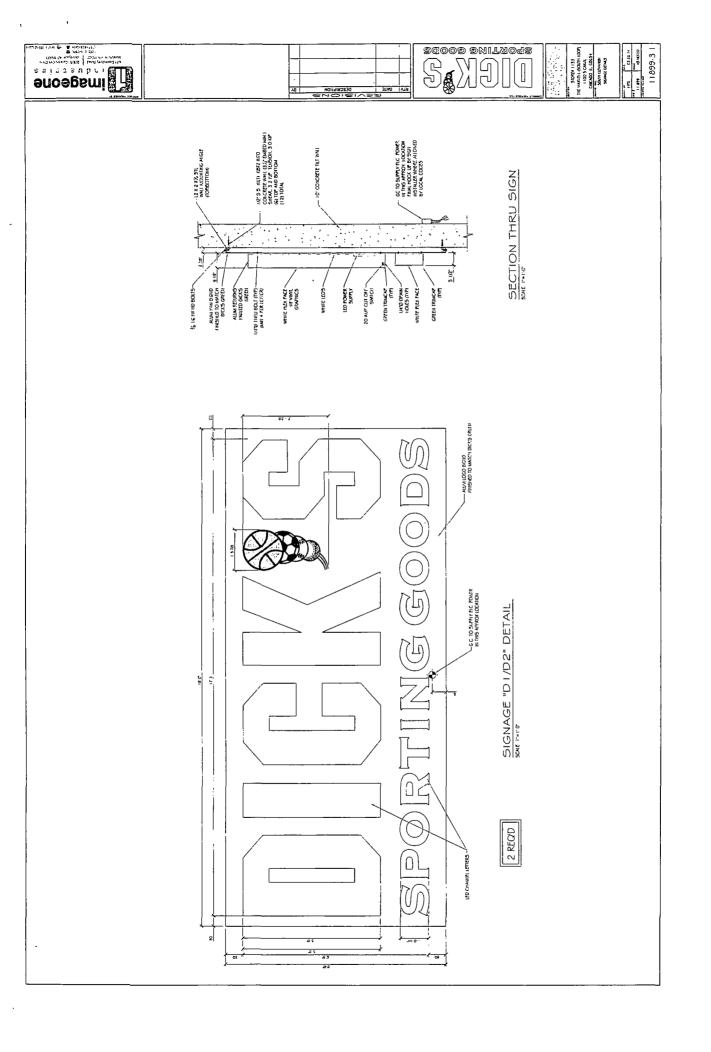

| ORDERED, That the Com       | imissioner of the Building Department is hereby           |
|-----------------------------|-----------------------------------------------------------|
| directed to issue a sign pe | ermit to: (Contractor's name and address)                 |
| Van Bruggen Sign            | S                                                         |
| 13401 Southwest             | Highway                                                   |
| Orland Park, IL 60          | 0462                                                      |
| Fautha avoition of a sime   | / airmh                                                   |
|                             | signboard over twenty-four (24) feet in height and / or   |
| over one hundred (100) so   | quare feet (in area of one face) at:                      |
| On-Premise / Business ID    | signs: indicate Business Name and Address                 |
| Dick's Sporting Go          | pods                                                      |
| 1133 S. Clinton St          | reet                                                      |
| Chicago, IL 60607           | 7                                                         |
| Sign ID:                    | Sign D2                                                   |
| Dimensions:                 | 144 square feet (18'-0" x 8"-0")                          |
| Height above grade:         | 26 feet 6 inches                                          |
| Such signs shall comply w   | vith all applicable provisions of Title 17 of the Chicago |
| Zoning Ordinance and all    | other applicable provisions of the Municipal Code of      |
| the City of Chicago govern  | ning construction and maintenance of signs,               |
| signboards, and structure   | Alderman Solis, 25 <sup>th</sup> Ward                     |
|                             | 7 11401111111111111111111111111111111111                  |

D2/27/2014 S-003.45

Ymagrar KS

FACE-LIT (WHITE) CHANNEL LETTERS

0

2.-0

..6-.9 .0-'8

3,-0.,

18'-0" 17'-3"

# CHANNEL LETTERS ON GREEN ACM PANEL B/G SCALE 1/4" = 1:0"

THE SHOP THE TANK THE STEEL

116,4 56, FL