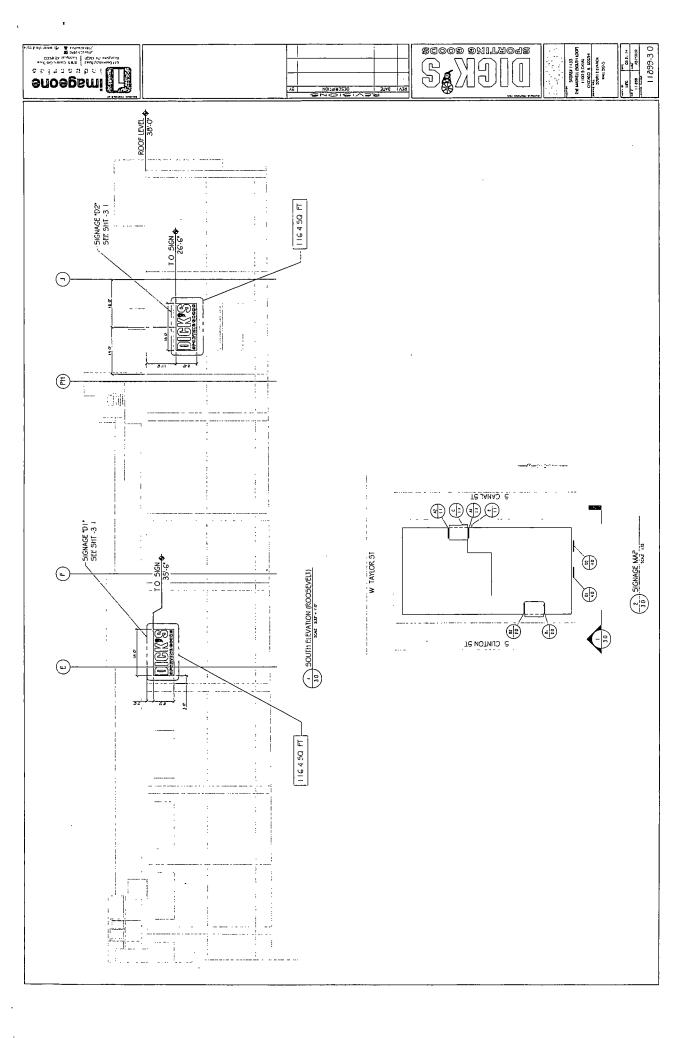

| ORDERED, That the Com       | imissioner of the Building Department is hereby           |
|-----------------------------|-----------------------------------------------------------|
| directed to issue a sign pe | ermit to: (Contractor's name and address)                 |
| Van Bruggen Sign            | S                                                         |
| 13401 Southwest             | Highway                                                   |
| Orland Park, IL 60          | 0462                                                      |
| Fautha avoition of a sime   | / airmh                                                   |
|                             | signboard over twenty-four (24) feet in height and / or   |
| over one hundred (100) so   | quare feet (in area of one face) at:                      |
| On-Premise / Business ID    | signs: indicate Business Name and Address                 |
| Dick's Sporting Go          | pods                                                      |
| 1133 S. Clinton St          | reet                                                      |
| Chicago, IL 60607           | 7                                                         |
| Sign ID:                    | Sign D2                                                   |
| Dimensions:                 | 144 square feet (18'-0" x 8"-0")                          |
| Height above grade:         | 26 feet 6 inches                                          |
| Such signs shall comply w   | vith all applicable provisions of Title 17 of the Chicago |
| Zoning Ordinance and all    | other applicable provisions of the Municipal Code of      |
| the City of Chicago govern  | ning construction and maintenance of signs,               |
| signboards, and structure   | Alderman Solis, 25 <sup>th</sup> Ward                     |
|                             | 7 11401111111111111111111111111111111111                  |

D2/27/2014 S-003.45

Ymagrar KS

FACE-LIT (WHITE) CHANNEL LETTERS

0

2.-0

..6-.9 .0-'8

3,-0.,

18'-0" 17'-3"

3'-0"

7,-6"

View From Clinton & Roosevelt

# CHANNEL LETTERS ON GREEN ACM PANEL B/G SCALE 1/4" = 1:0"

THE SHOP THE TANK THE STEEL

116,4 56, FL

## South Elevation (Roosevelt)

PTT remote givest, Brinders, PA 197401 975 S. Obenico Coo Dilvo ot bodyce, N. C600 [vices has pure | Mardder SK

Chen

Factorian Device Suldners. #1133 S Loop Chicago, IL

image www