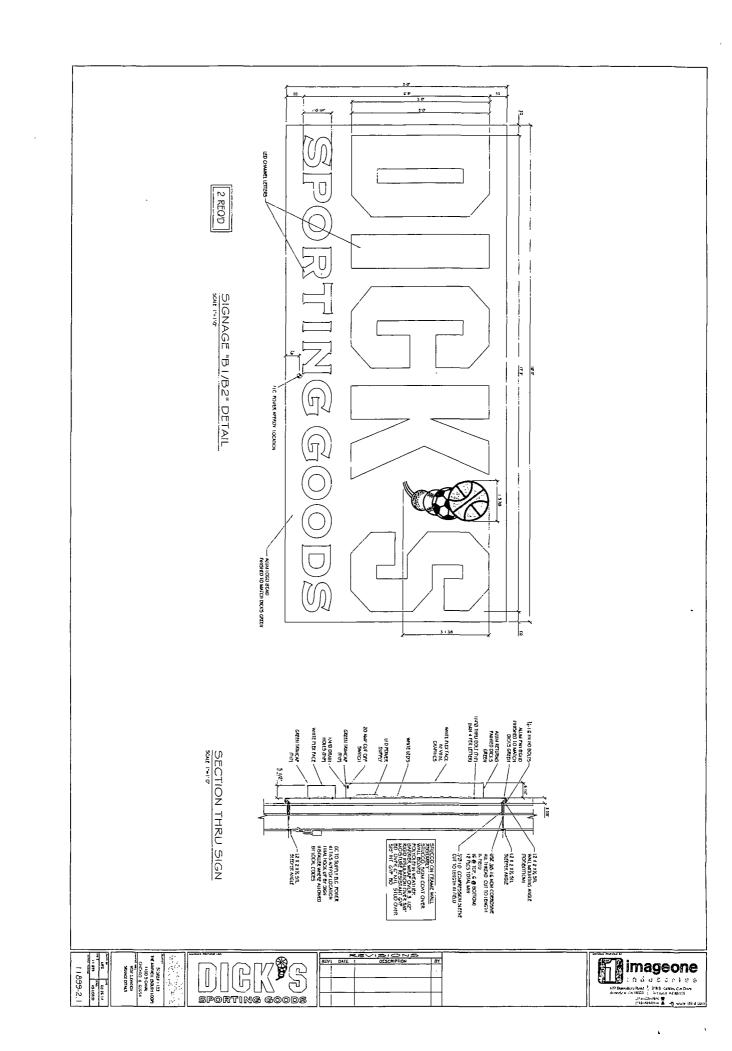

| ORDERED, That the Comm         | nissioner of the Building Department is hereby                                                                                                                                              |
|--------------------------------|---------------------------------------------------------------------------------------------------------------------------------------------------------------------------------------------|
| directed to issue a sign perr  | mit to: (Contractor's name and address)                                                                                                                                                     |
| Van Bruggen Signs              |                                                                                                                                                                                             |
| 13401 Southwest Hi             | ghway                                                                                                                                                                                       |
| Orland Park, IL 604            | 62                                                                                                                                                                                          |
| For the erection of a sign / s | signboard over twenty-four (24) feet in height and / or                                                                                                                                     |
| over one hundred (100) squ     | are feet (in area of one face) at:                                                                                                                                                          |
|                                | signs: indicate Business Name and Address                                                                                                                                                   |
| Dick's Sporting Goo            |                                                                                                                                                                                             |
| 1133 S. Clinton Stre           | eet                                                                                                                                                                                         |
| Chicago, IL 60607              |                                                                                                                                                                                             |
| Sign ID:                       | Sign B1                                                                                                                                                                                     |
| Dimensions:                    | 144 square feet (18'-0" x 8"-0")                                                                                                                                                            |
| Height above grade:            | 49 feet 6 inches                                                                                                                                                                            |
| Zoning Ordinance and all of    | ther applicable provisions of Title 17 of the Chicago ther applicable provisions of the Municipal Code of any construction and maintenance of signs,  Alderman Solis, 25 <sup>th</sup> Ward |
|                                | <i>'</i>                                                                                                                                                                                    |