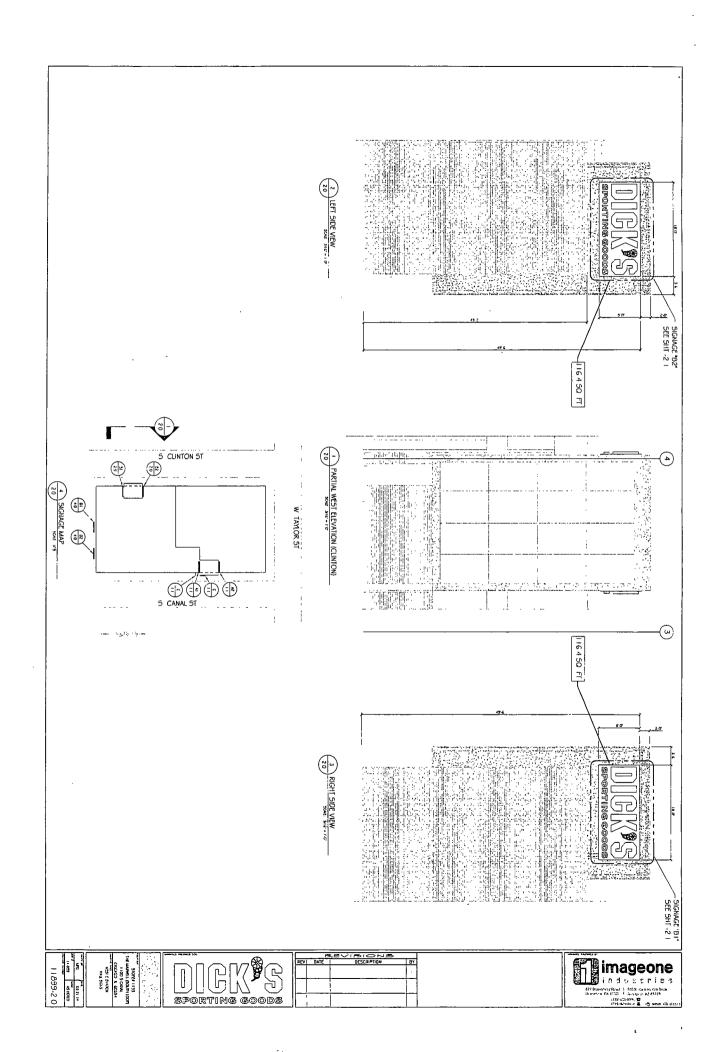

| ORDERED, That the Comm         | nissioner of the Building Department is hereby                                                                                                                                              |
|--------------------------------|---------------------------------------------------------------------------------------------------------------------------------------------------------------------------------------------|
| directed to issue a sign perr  | mit to: (Contractor's name and address)                                                                                                                                                     |
| Van Bruggen Signs              |                                                                                                                                                                                             |
| 13401 Southwest Hi             | ghway                                                                                                                                                                                       |
| Orland Park, IL 604            | 62                                                                                                                                                                                          |
| For the erection of a sign / s | signboard over twenty-four (24) feet in height and / or                                                                                                                                     |
| over one hundred (100) squ     | are feet (in area of one face) at:                                                                                                                                                          |
|                                | signs: indicate Business Name and Address                                                                                                                                                   |
| Dick's Sporting Goo            |                                                                                                                                                                                             |
| 1133 S. Clinton Stre           | eet                                                                                                                                                                                         |
| Chicago, IL 60607              |                                                                                                                                                                                             |
| Sign ID:                       | Sign B1                                                                                                                                                                                     |
| Dimensions:                    | 144 square feet (18'-0" x 8"-0")                                                                                                                                                            |
| Height above grade:            | 49 feet 6 inches                                                                                                                                                                            |
| Zoning Ordinance and all of    | ther applicable provisions of Title 17 of the Chicago ther applicable provisions of the Municipal Code of any construction and maintenance of signs,  Alderman Solis, 25 <sup>th</sup> Ward |
|                                | <i>'</i>                                                                                                                                                                                    |