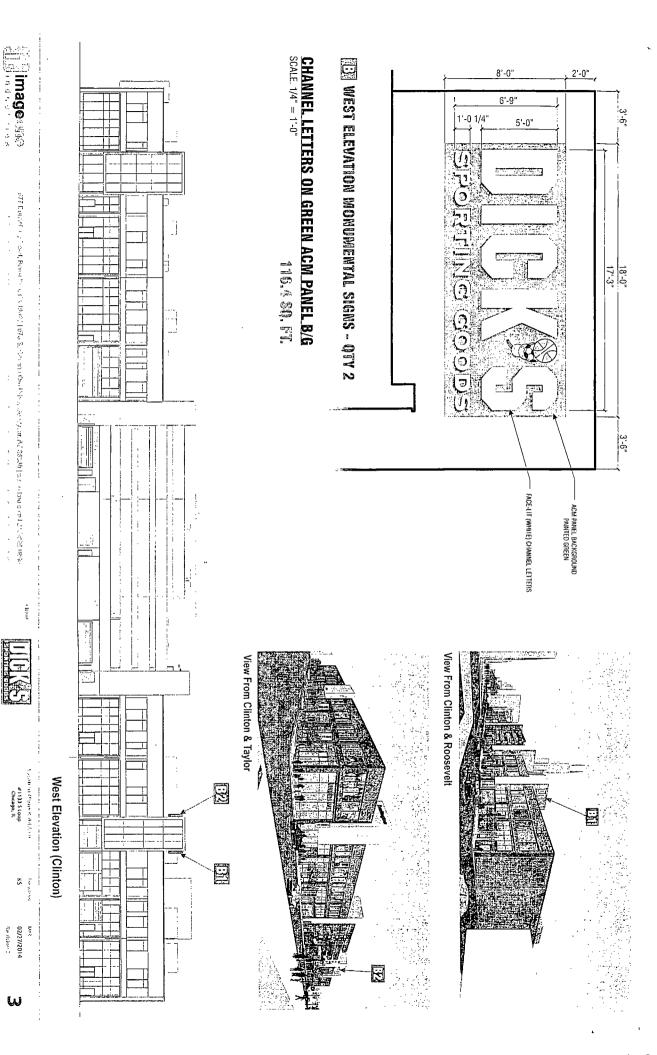

| ORDERED, That the Comm         | nissioner of the Building Department is hereby                                                                                                                                              |
|--------------------------------|---------------------------------------------------------------------------------------------------------------------------------------------------------------------------------------------|
| directed to issue a sign perr  | mit to: (Contractor's name and address)                                                                                                                                                     |
| Van Bruggen Signs              |                                                                                                                                                                                             |
| 13401 Southwest Hi             | ghway                                                                                                                                                                                       |
| Orland Park, IL 604            | 62                                                                                                                                                                                          |
| For the erection of a sign / s | signboard over twenty-four (24) feet in height and / or                                                                                                                                     |
| over one hundred (100) squ     | are feet (in area of one face) at:                                                                                                                                                          |
|                                | signs: indicate Business Name and Address                                                                                                                                                   |
| Dick's Sporting Goo            |                                                                                                                                                                                             |
| 1133 S. Clinton Stre           | eet                                                                                                                                                                                         |
| Chicago, IL 60607              |                                                                                                                                                                                             |
| Sign ID:                       | Sign B1                                                                                                                                                                                     |
| Dimensions:                    | 144 square feet (18'-0" x 8"-0")                                                                                                                                                            |
| Height above grade:            | 49 feet 6 inches                                                                                                                                                                            |
| Zoning Ordinance and all of    | ther applicable provisions of Title 17 of the Chicago ther applicable provisions of the Municipal Code of any construction and maintenance of signs,  Alderman Solis, 25 <sup>th</sup> Ward |
|                                | <i>'</i>                                                                                                                                                                                    |