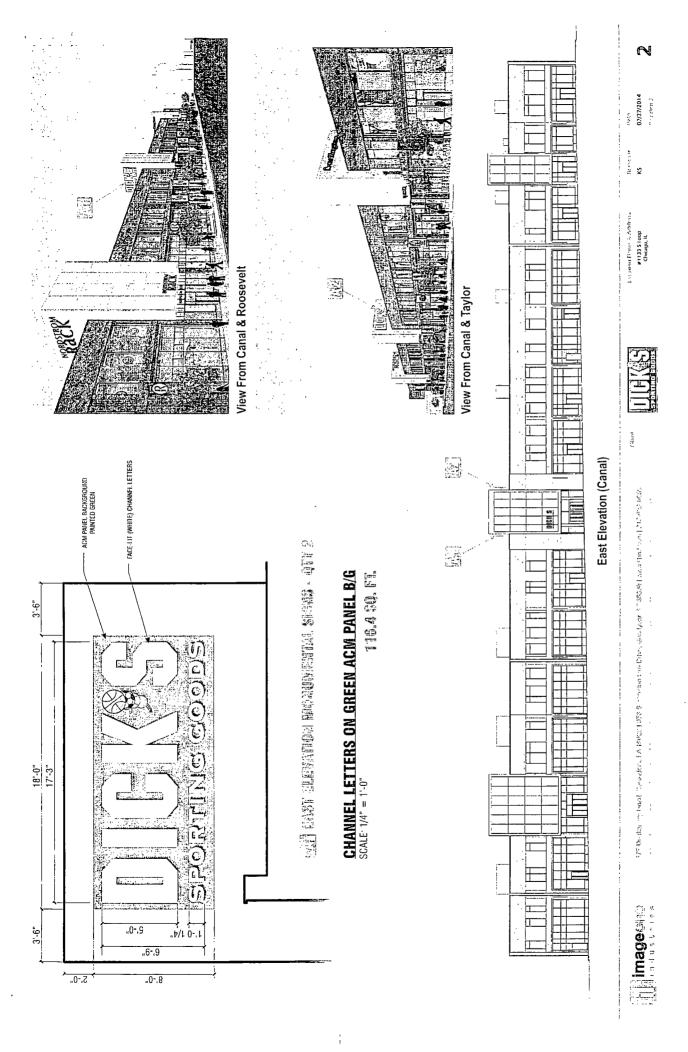

| ORDERED, That the Comm         | nissioner of the Building Department is hereby          |
|--------------------------------|---------------------------------------------------------|
| directed to issue a sign perr  | mit to: (Contractor's name and address)                 |
| Van Bruggen Signs              |                                                         |
| 13401 Southwest H              | ighway                                                  |
| Orland Park, IL 604            | 62                                                      |
| For the erection of a sign / s | signboard over twenty-four (24) feet in height and / or |
| over one hundred (100) squ     | uare feet (in area of one face) at:                     |
| On-Premise / Business ID s     | signs: indicate Business Name and Address               |
| Dick's Sporting Goo            | ds                                                      |
| 1120 S. Canal Stree            | et                                                      |
| Chicago, IL 60607              |                                                         |
| Sign ID:                       | Sign A2                                                 |
| Dimensions:                    | 144 square feet (18'-0" x 8"-0")                        |
| Height above grade:            | 49 feet 6 inches                                        |
| Such signs shall comply wit    | th all applicable provisions of Title 17 of the Chicago |
| Zoning Ordinance and all or    | ther applicable provisions of the Municipal Code of     |
| the City of Chicago governi    | ng construction and maintenance of signs,               |
| signboards, and structures.    |                                                         |