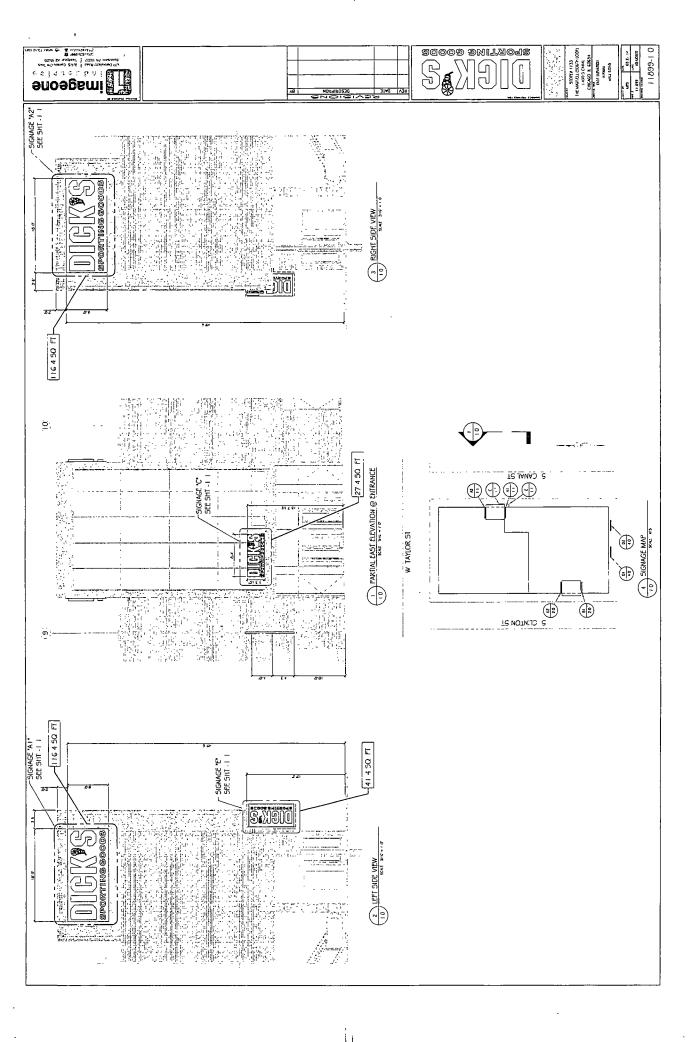

| ORDERED, That the Comm         | nissioner of the Building Department is hereby          |
|--------------------------------|---------------------------------------------------------|
| directed to issue a sign perr  | mit to: (Contractor's name and address)                 |
| Van Bruggen Signs              |                                                         |
| 13401 Southwest H              | ighway                                                  |
| Orland Park, IL 604            | 62                                                      |
| For the erection of a sign / s | signboard over twenty-four (24) feet in height and / or |
| over one hundred (100) squ     | uare feet (in area of one face) at:                     |
| On-Premise / Business ID s     | signs: indicate Business Name and Address               |
| Dick's Sporting Goo            | ds                                                      |
| 1120 S. Canal Stree            | et                                                      |
| Chicago, IL 60607              |                                                         |
| Sign ID:                       | Sign A2                                                 |
| Dimensions:                    | 144 square feet (18'-0" x 8"-0")                        |
| Height above grade:            | 49 feet 6 inches                                        |
| Such signs shall comply wit    | th all applicable provisions of Title 17 of the Chicago |
| Zoning Ordinance and all or    | ther applicable provisions of the Municipal Code of     |
| the City of Chicago governi    | ng construction and maintenance of signs,               |
| signboards, and structures.    |                                                         |