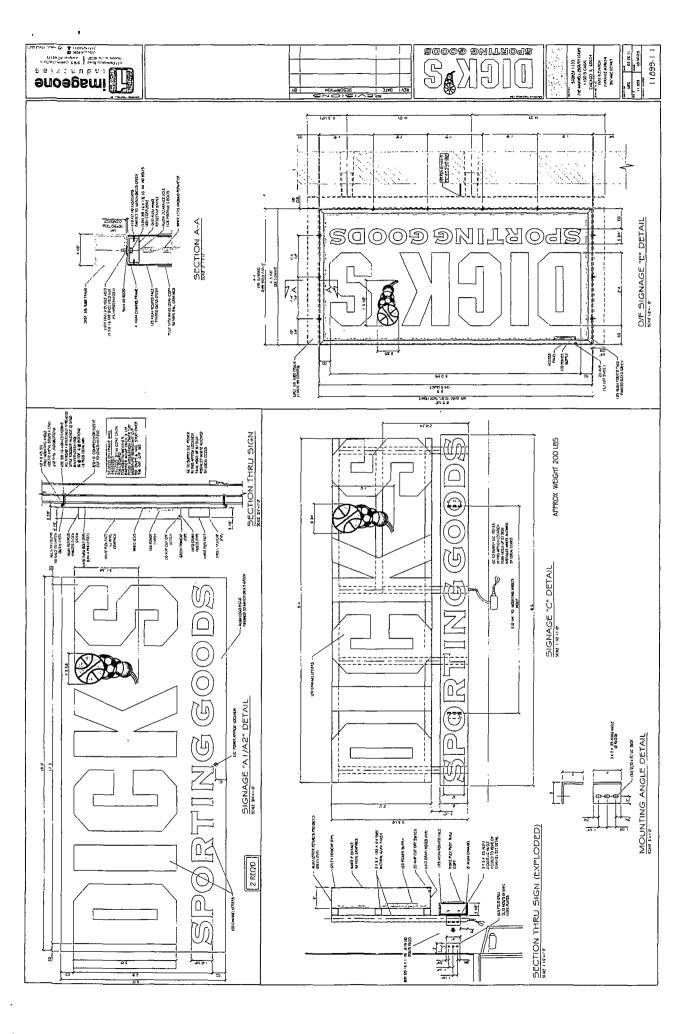

| ORDERED, That the Comm         | nissioner of the Building Department is hereby          |
|--------------------------------|---------------------------------------------------------|
| directed to issue a sign perr  | mit to: (Contractor's name and address)                 |
| Van Bruggen Signs              |                                                         |
| 13401 Southwest H              | ighway                                                  |
| Orland Park, IL 604            | 62                                                      |
| For the erection of a sign / s | signboard over twenty-four (24) feet in height and / or |
| over one hundred (100) squ     | uare feet (in area of one face) at:                     |
| On-Premise / Business ID s     | signs: indicate Business Name and Address               |
| Dick's Sporting Goo            | ds                                                      |
| 1120 S. Canal Stree            | et                                                      |
| Chicago, IL 60607              |                                                         |
| Sign ID:                       | Sign A2                                                 |
| Dimensions:                    | 144 square feet (18'-0" x 8"-0")                        |
| Height above grade:            | 49 feet 6 inches                                        |
| Such signs shall comply wit    | th all applicable provisions of Title 17 of the Chicago |
| Zoning Ordinance and all or    | ther applicable provisions of the Municipal Code of     |
| the City of Chicago governi    | ng construction and maintenance of signs,               |
| signboards, and structures.    |                                                         |