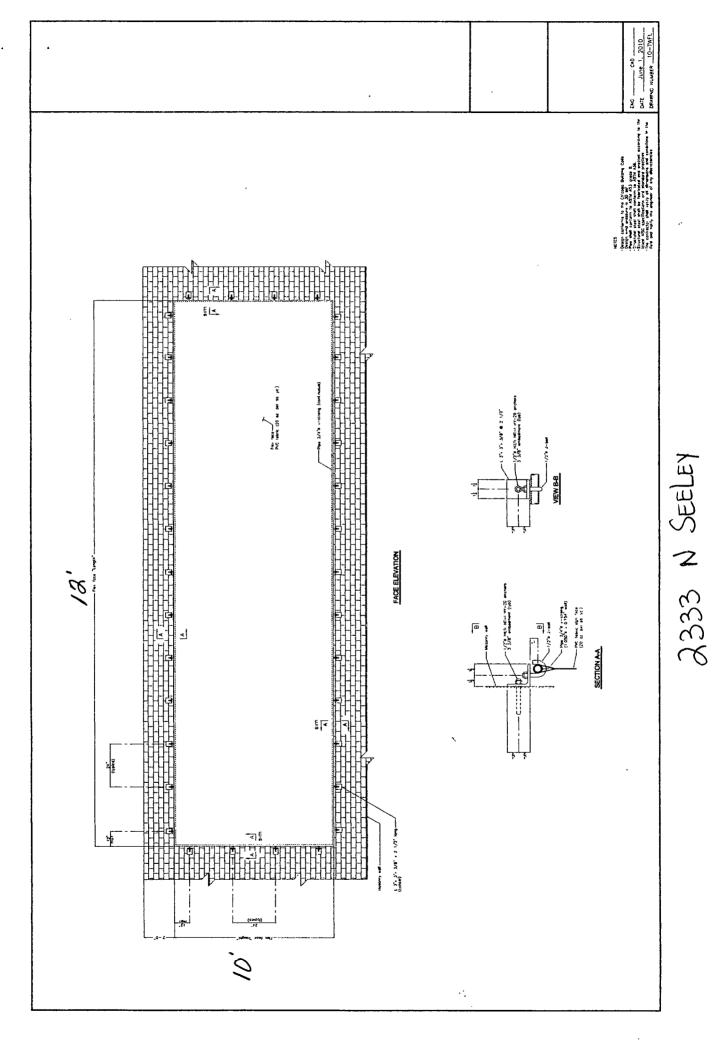

2333 N. Seeley, Chicago, IL 60647

Dimensions: Length <u>12 feet;</u> Height <u>10 feet</u> Height above grade / roof to top of sign: 14 feet TOTAL SQUARE FOOT AREA: 120 square feet

Such sign(s) shall comply with all applicable provisions of Title 17 of the Chicago Zoning Ordinance and all other applicable provisions of the Municipal Code of the City of Chicago governing the construction and maintenance of outdoor signs, signboards and structures.

> 2333 N. Seeley, Chicago, IL 60647 (Application No. 100490229)

aguespack, 32nd Ward

|                                                                                         | EPARTI                                              |                                 | T OF                                                                             |                          | UII               | LDI               | NC               | <b>35</b>    |
|-----------------------------------------------------------------------------------------|-----------------------------------------------------|---------------------------------|----------------------------------------------------------------------------------|--------------------------|-------------------|-------------------|------------------|--------------|
| APPROVAL NUMBER                                                                         | APPLICATION NUMBER<br>100490229                     | gn Permit A                     | -T                                                                               | D N<br>DRK CODE          |                   | DRAWII            |                  | YES          |
| DATE OF APPLICATION                                                                     | 05/11/2013                                          | <u> </u>                        | TYPE OF SIGN                                                                     | , FLAT O                 | R BOX             |                   |                  |              |
| ADDRESS OF SIGN<br>2333 N SEELEY AVE                                                    | , 60647-                                            |                                 | LENGTH                                                                           | гт.<br>12                | ın.<br>0          | HEIGHT            | ft.<br>10        | г».<br>О     |
| BUILDING                                                                                | ORIGINAL PERMIT NUMBER                              |                                 | AREA                                                                             | <sup>sq. ғт</sup><br>120 |                   | WEIGHT            |                  | l.ns.<br>250 |
| TYPE OF PERMIT NEW CONS<br>PAYER OF ANNUAL INSPECTION                                   | STRUCTION (SIGN)                                    |                                 | SIGN HEIGHT ABOV                                                                 | E GRADE/ROOF             |                   |                   |                  | ft.<br>14    |
| KUPINSKI, MIKE<br>1944 N HONORE ST<br>CHICAGO, IL 60622<br>(773)817-1077 x              |                                                     |                                 | SHAPE OF SIGN RE<br>SIGN WILL READ<br>MIDWEST APP                                | EGULAR<br>LIANCE PA      | ARTS              |                   |                  |              |
| SIGN MANUFACTURER<br>BILLBOARDS, INC<br>ADDRESS WHERE SIGN CAN BE SEEN                  | PRIOR TO ERECTION                                   |                                 | NO. OF LAMPS                                                                     | 3<br>HIGḤ DE             | ENSITY DI         | IOTAL WATTAG      |                  |              |
| TICKET NUMBER R                                                                         | EINSPECTION CONTROL NUMBER                          |                                 |                                                                                  | 3                        |                   | 120               | ransformers<br>V |              |
| TYPE OF SUPPORT FOR SIGN BIGN BOARD'SUPPORT MEMBERS                                     | UILDING<br>WOOD                                     |                                 | CONTRACTOR I                                                                     | KNIFE                    |                   |                   | ADS              |              |
| ANNUAL FEE<br>CONSTRUCTION FEE<br>1017 B FEE<br>TOTAL FEE<br>AMOUNT PAID<br>BALANCE DUE | 400.00<br>                                          | k # for Zoning<br>k # for DCAP  | LOCATION OF SWITCH<br>SIGN LOCATION<br>PERMIT EXIS'<br>MIDWEST API<br>ABOVE ROOF | OUTSIE<br>FING WAL       | L BUSINE          |                   |                  |              |
| The understanded cert                                                                   | ify that the statements in this application are tru | e and correct and that all work | done under the proposed                                                          | nennit will confe        | non to the reason | ements of the Chi | cago Municinal ( | Code         |
| <u> </u>                                                                                |                                                     | F04475                          |                                                                                  |                          |                   |                   | NI02             | 104          |