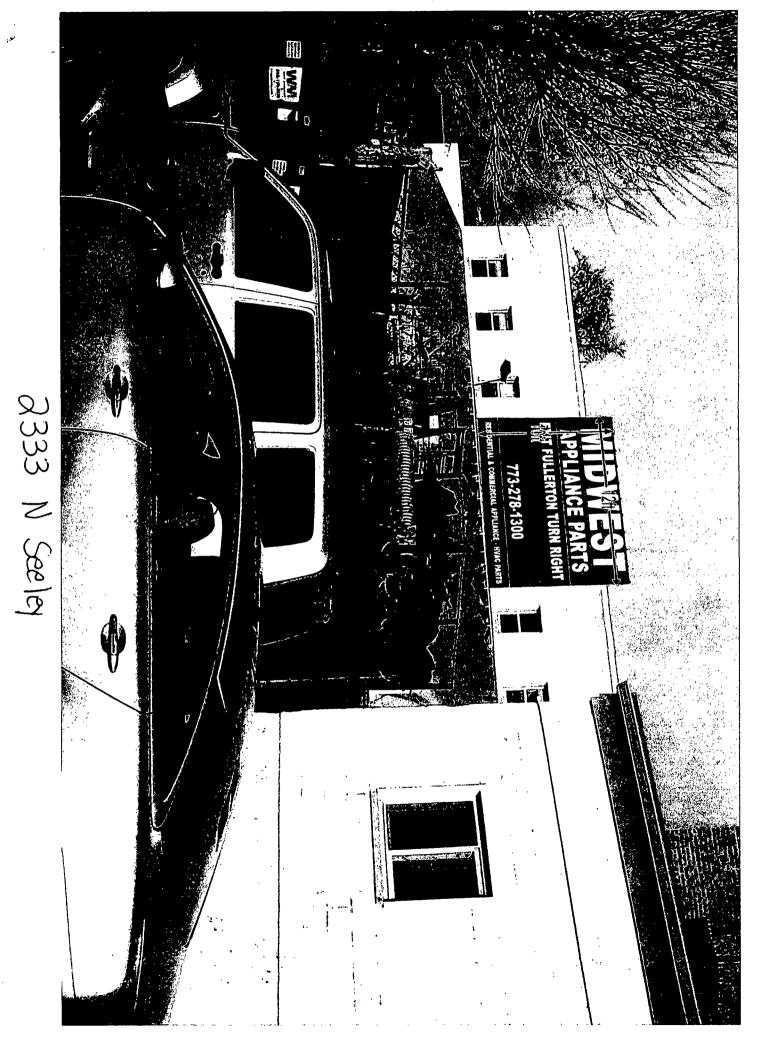

2333 N. Seeley, Chicago, IL 60647

Dimensions: Length <u>12 feet;</u> Height <u>10 feet</u> Height above grade / roof to top of sign: 14 feet TOTAL SQUARE FOOT AREA: 120 square feet

Such sign(s) shall comply with all applicable provisions of Title 17 of the Chicago Zoning Ordinance and all other applicable provisions of the Municipal Code of the City of Chicago governing the construction and maintenance of outdoor signs, signboards and structures.

> 2333 N. Seeley, Chicago, IL 60647 (Application No. 100490229)

aguespack, 32nd Ward

|                                                                                         | EPARTI                                              |                                 | T OF                                                                             |                          | UII               | LDI               | NC               | <b>35</b>    |
|-----------------------------------------------------------------------------------------|-----------------------------------------------------|---------------------------------|----------------------------------------------------------------------------------|--------------------------|-------------------|-------------------|------------------|--------------|
| APPROVAL NUMBER                                                                         | APPLICATION NUMBER<br>100490229                     | gn Permit A                     | -T                                                                               | D N<br>DRK CODE          |                   | DRAWII            |                  | YES          |
| DATE OF APPLICATION                                                                     | 05/11/2013                                          | <u> </u>                        | TYPE OF SIGN                                                                     | , FLAT O                 | R BOX             |                   |                  |              |
| ADDRESS OF SIGN<br>2333 N SEELEY AVE                                                    | , 60647-                                            |                                 | LENGTH                                                                           | гт.<br>12                | ın.<br>0          | HEIGHT            | ft.<br>10        | г».<br>О     |
| BUILDING                                                                                | ORIGINAL PERMIT NUMBER                              |                                 | AREA                                                                             | <sup>sq. ғт</sup><br>120 |                   | WEIGHT            |                  | l.ns.<br>250 |
| TYPE OF PERMIT NEW CONS<br>PAYER OF ANNUAL INSPECTION                                   | STRUCTION (SIGN)                                    |                                 | SIGN HEIGHT ABOV                                                                 | E GRADE/ROOF             |                   |                   |                  | ft.<br>14    |
| KUPINSKI, MIKE<br>1944 N HONORE ST<br>CHICAGO, IL 60622<br>(773)817-1077 x              |                                                     |                                 | SHAPE OF SIGN RE<br>SIGN WILL READ<br>MIDWEST APP                                | EGULAR<br>LIANCE PA      | ARTS              |                   |                  |              |
| SIGN MANUFACTURER<br>BILLBOARDS, INC<br>ADDRESS WHERE SIGN CAN BE SEEN                  | PRIOR TO ERECTION                                   |                                 | NO. OF LAMPS                                                                     | 3<br>HIGḤ DE             | ENSITY DI         | IOTAL WATTAG      |                  |              |
| TICKET NUMBER R                                                                         | EINSPECTION CONTROL NUMBER                          |                                 |                                                                                  | 3                        |                   | 120               | ransformers<br>V |              |
| TYPE OF SUPPORT FOR SIGN BIGN BOARD'SUPPORT MEMBERS                                     | UILDING<br>WOOD                                     |                                 | CONTRACTOR I                                                                     | KNIFE                    |                   |                   | ADS              |              |
| ANNUAL FEE<br>CONSTRUCTION FEE<br>1017 B FEE<br>TOTAL FEE<br>AMOUNT PAID<br>BALANCE DUE | 400.00<br>                                          | k # for Zoning<br>k # for DCAP  | LOCATION OF SWITCH<br>SIGN LOCATION<br>PERMIT EXIS'<br>MIDWEST API<br>ABOVE ROOF | OUTSIE<br>FING WAL       | L BUSINE          |                   |                  |              |
| The understanded cert                                                                   | ify that the statements in this application are tru | e and correct and that all work | done under the proposed                                                          | nennit will confe        | non to the reason | ements of the Chi | cago Municinal ( | Code         |
| <u> </u>                                                                                |                                                     | F04475                          |                                                                                  |                          |                   |                   | NI02             | 104          |