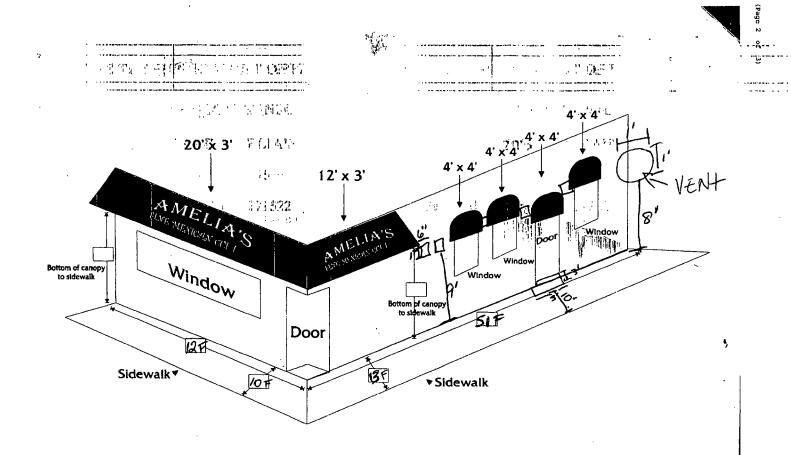

Be It Ordained by the City Council of the City of Chicago:

Bu Sn iSc IEZ

情趣

in ity the City Council of the City :

SECTION 1. Permission and authority are hereby given and granted to AMELIA'S AUTHENTIC MEXICAN CUISINE, upon the terms and subject to the conditions of this ordinance to maintain and use, as now constructed, five (5) Light Fixture(s) projecting over the public right-of-way adjacent to its premises known as 4559 S. Halsted St..

Said Light Fixture(s) at W. 46th Street measure(s): Five (5) at one (1) foot in length; point five (.5) feet in width and nine (9) feet above grade level (.5) if

The location of said privilege shall be as shown on prints kept on file with the Department of Business Affairs and Consumer Protection and the Office of the City Clerk.

Said privilege shall be constructed in accordance with plans and specifications approved by the Department of Transportation (Division of Project Development).

This grant of privilege in the public way shall be subject to the provisions of Section 10-28-015 and all other required provisions of the Municipal Code of Chicago.

Re: An ordinance to use and maintain a portion of the public right-of-way for five (5) light fixture(s) for AMELIA'S AUTHENTIC MEXICAN CUISINE, adjacent to the premises known as 4559 S. Halsted St.

Dear Alderman James A. Balcer: