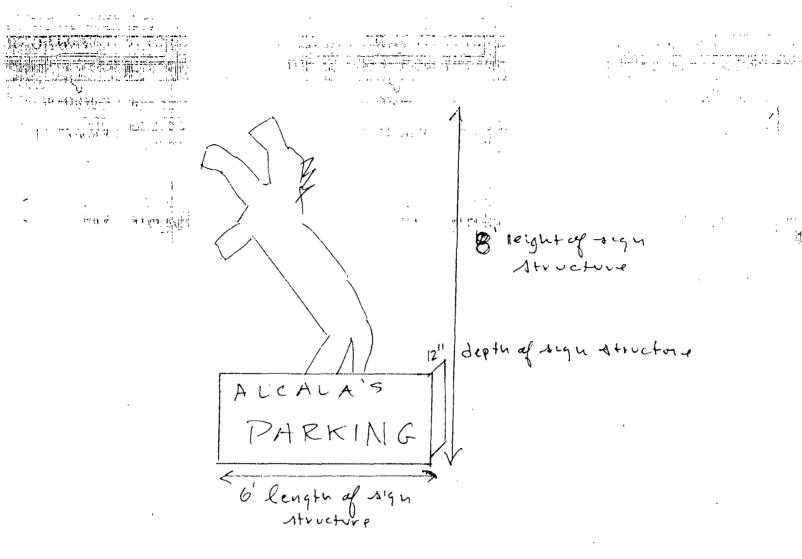

Said sign structure(s) measures as follows; along W. Chicago: One (1) at eight (8) feet in length, ten (10) feet in height and ten (10) feet above grade level.

Said sign structure(s) measures as follows; along W. Chicago: One (1) at six (6) feet in length, eight (8) feet in height and ten (10) feet above grade level.