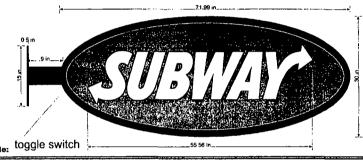

. .

1400元 1900 AD 101 6 Dept 2 A Select May Select May 1-24 6 30 页 10 图 2 图 10 10 10 10 16 16

SUBWAY Vivek Serigal (A) 30"x72" Oval, Lighted, box isign

oval black aluminum box sign 3/16" 7038 faces, with # 554 green back ground. embossed letters' connected to existing 120vt from previous sign

Ar in-made de la Listophol Neto

 $g_{ij} \in (0,T^{i-1})_{ij}$ 

1/2" expansion bolts for installation

This sign is intended to be installed in accordance with the requirements of Article 600 of the National Electrical Code and/or other applicable local codes.

This includes proper grounding and bonding of the sign. Sign will be U.L. certified.

NOTE: Photo for representational purposes only. Signs are not to scale and may appear larger or smaller than shown

Liberty-f-lag-And-Banner © Copyright 708.609.9373 FAX 708.452.0104