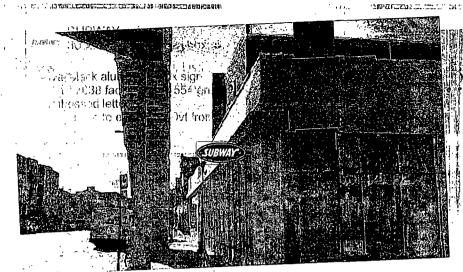

. .

1400元 1900 AD 101 6 Dept 2 A Select May Select May 1-24 6 30 页 10 图 2 图 10 10 10 10 16 16

SUBWAY Vivek Serigal (A) 30"x72" Oval, Lighted, box isign

oval black aluminum box sign 3/16" 7038 faces, with # 554 green back ground. embossed letters' connected to existing 120vt from previous sign

City Hall, Room 300

121 North LaSalle Street

Chicago, Illinois 60602

Re: An ordinance to use and maintain a portion of the public right-of-way for three (3) sign(s) for SUBWAY, adjacent to the premises known as 1904 N. Western Ave..