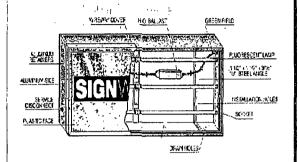

. .

1400元 1900 AD 101 6 Dept 2 A Select May Select May 1-24 6 30 页 10 图 2 图 10 10 10 10 16 16

SUBWAY Vivek Serigal (A) 30"x72" Oval, Lighted, box isign

oval black aluminum box sign 3/16" 7038 faces, with # 554 green back ground. embossed letters' connected to existing 120vt from previous sign

Ar in-made de la Listophol Neto

 $g_{ij} \in (0,T^{i-1})_{ij}$ 

1/2" expansion bolts for installation

This sign is intended to be installed in accordance with the requirements of Article 600 of the National Electrical Code and/or other applicable local codes.

This includes proper grounding and bonding of the sign. Sign will be U.L. certified.

NOTE: Photo for representational purposes only. Signs are not to scale and may appear larger or smaller than shown

Liberty-f-lag-And-Banner © Copyright 708.609.9373 FAX 708.452.0104