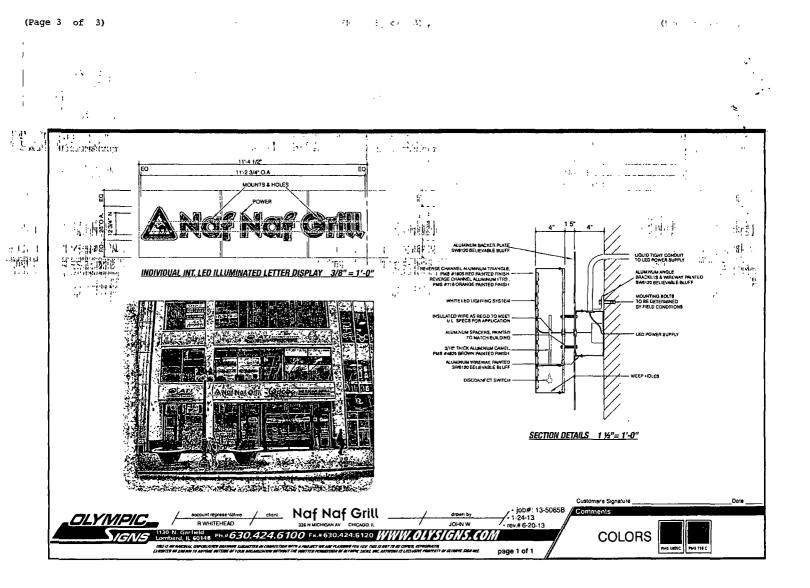

Said sign structure(s) measures as follows; along North Michigan Avenue: One (1) at eleven point five (11.5) feet in length, one point six seven (1.67) feet in height and ten (10) feet above grade level.

The location of said privilege shall be as shown on prints kept on file with the Department of Business Affairs and Consumer Protection and the Office of the City Clerk.

Said privilege shall be constructed in accordance with plans and specifications approved by the Department of Transportation (Division of Project Development) and Zoning Department - Signs.