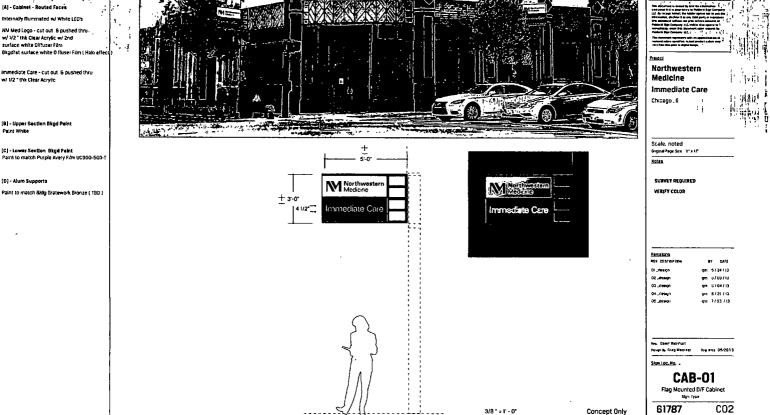

Authority herein given and granted for a period of five (5) years from and after Date of Passage.

Alderman Brendan Reilly 42nd Ward

, i

, , 

,

1

(A) - Cabinel - Routed Faces Internally flummated w/ White LED's NV Med Logo - cut out 6 pushed thru. w/ 1/2 \* thk Clear Acrylic w/ 2nd surface white Olffuser Film 8kgd\*st surface white O Ifuser Film ( Halo

(Page 3 of 4)

6 - 11-

Immediate Care - cut out & pushed thru w/ 1/2 \* thk Clear Acrylic

(B) - Upper Section Bigd Peint Peint White

(C) - Lower Section Bige Paint Paint to match Purple Avery Film UC900-560-1

## (D) - Alum Supports

,

1 . . .

tern a me

• 1

ί.

1.1

÷...,