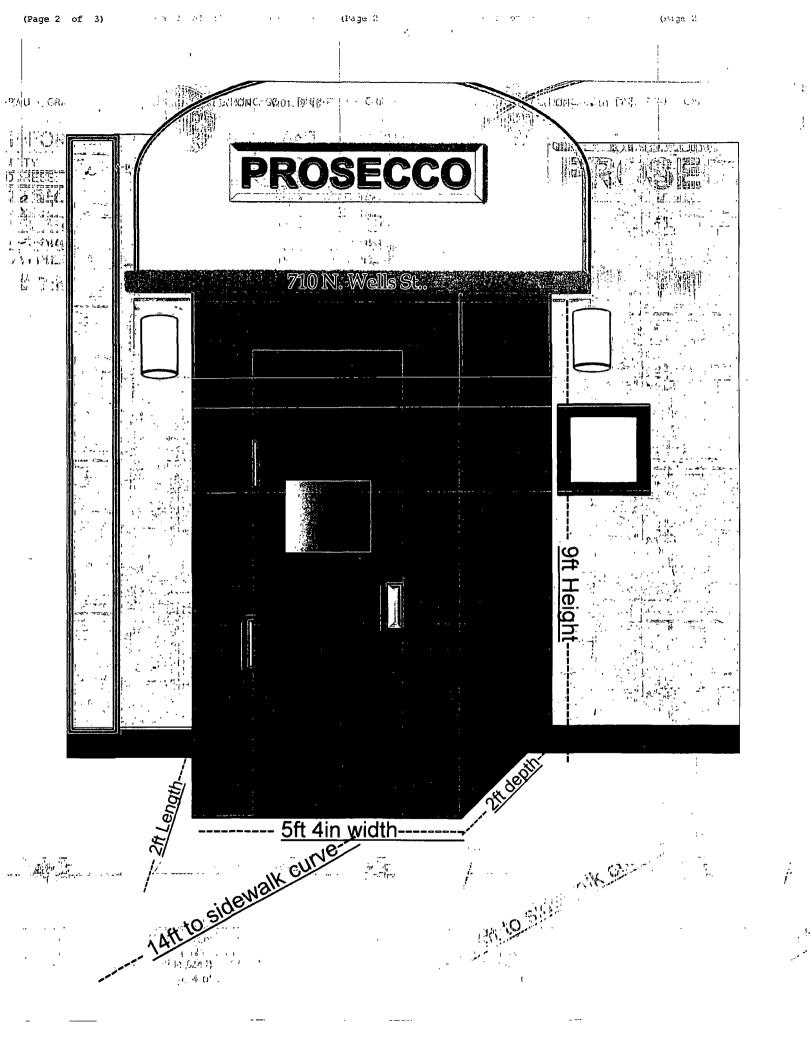

estation . Be It: Ordained by the City Council of the City of Chicago: It Ordan

Immig of the City of City agas It One

- SECTION 1. Permission and authority are hereby given and granted to PROSECCO, upon the terms and subjectitol granted to the conditions of this ordinance to maintain and use, as now constructed, one (1) Wind Screen(s) on the public right-pool of-wayradjacent to its premises known as 710 N. Wells Strayer.
- Said Wind Screen(s) at N Wells St measure(s): Said Wire cre(s): Sa

The location of said privilege shall be as shown on prints kept on file with the Department of Business Affairs and Consumer Protection and the Office of the City Clerk.

Said privilege shall be constructed in accordance with plans and specifications approved by the Department of Transportation (Division of Project Development).