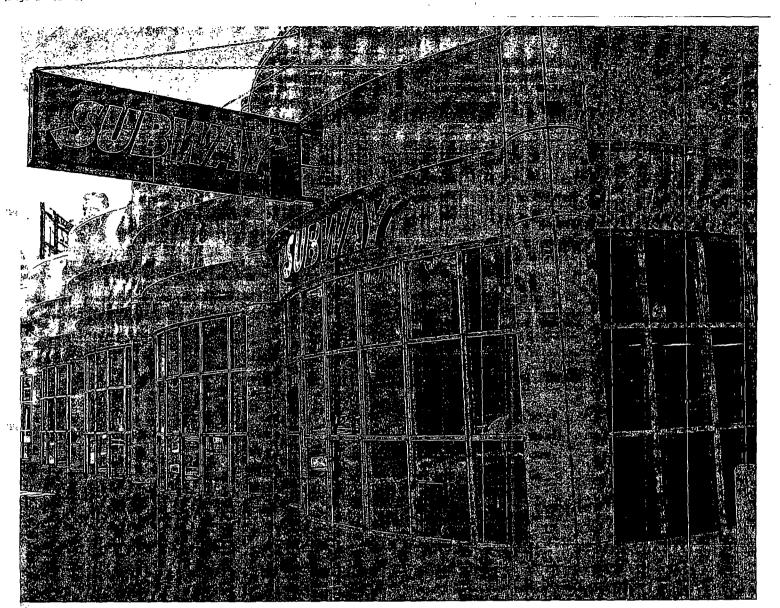

ORDINANCE SUBWAY Acct. No. 318193 - 1 Permit No. 1111949

Be It Ordained by the City Council of the City of Chicago:

SECTION 1. Permission and authority are hereby given and granted to SUBWAY, upon the terms and subject to the conditions of this ordinance to maintain and use one (1) sign(s) projecting over the public right-of-way attached to its premises known as 211 W. Huron St..

Said sign structure(s) measures as follows; along W. Huron Street: One (1) at six (6) feet in length, three (3) feet in height and eighteen (18) feet above grade level.

The location of said privilege shall be as shown on prints kept on file with the Department of Business Affairs and Consumer Protection and the Office of the City Clerk