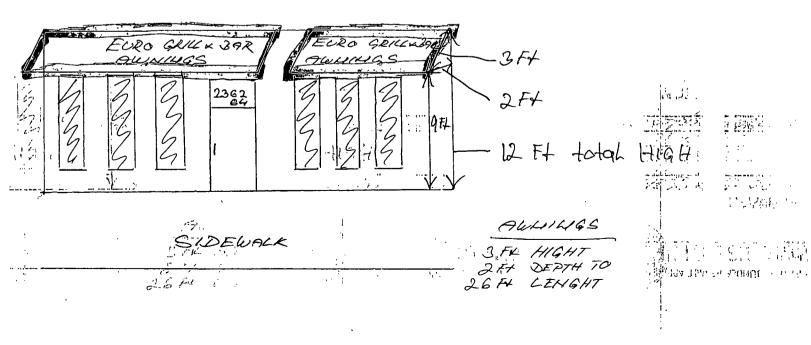

Be It Ordained by the City Council of the City of Chicado: It City

-12

非言

Contract of the City of Chicactos It (

- Ē i SECTION 1. Permission and authority are hereby given and granted to BISTRO GRAND upon the terms and the terms are terms and the terms and the terms are terms and the terms are = r subject to the conditions of this ordinance to maintain and use, as now constructed, one (1) Awning(s) projecting over as at the public right-of-way adjacent to its premises known as 2362-64 N. Neva Ave... - 2363 a n a 🛙 🕮 236
  - Said Awning(s) at Neva measure(s): Said A.J. Said / \*\*\*\*One:(1) at fifteen (15) feet in length, and three (3) feet inrwidth for a total of forty-five (45) square feet. te et Chrysids
    - The location of said privilege shall be as shown on prints kept on file with the Department of Business Affairs and Consumer Protection and the Office of the City Clerk.

Re: An ordinance to use and maintain a portion of the public right-of-way for **one (1) awning(s)** for **BISTRO GRAND**, adjacent to the premises known as **2362-64 N. Neva Ave.**.

Dear Alderman Nicholas Sposato: