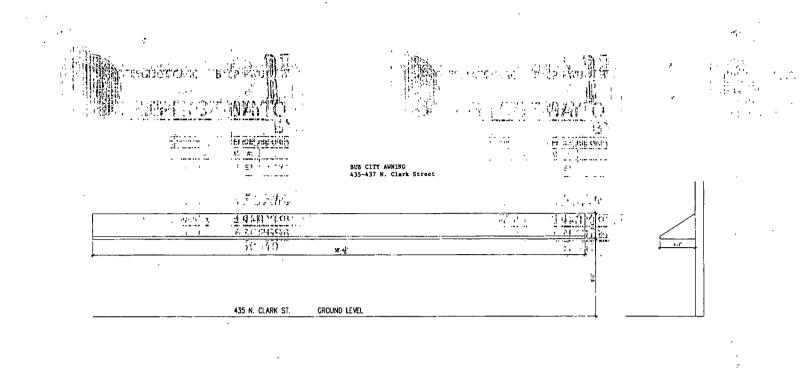

Said Awning(s) at N CLARK ST measure(s): One (1) at fifty-eight point three three (58/33) feet in length, and four point zero eight (4:08) feet in width: for a total of two hundred thirty-seven point nine nine (237.99) square feet.

The location of said privilege shall be as shown on prints kept on file with the Department of Business Affairs and Consumer Protection and the Office of the City Clerk.

Said privilege shall be constructed in accordance with plans and specifications approved by the Zoning Department -Signs.