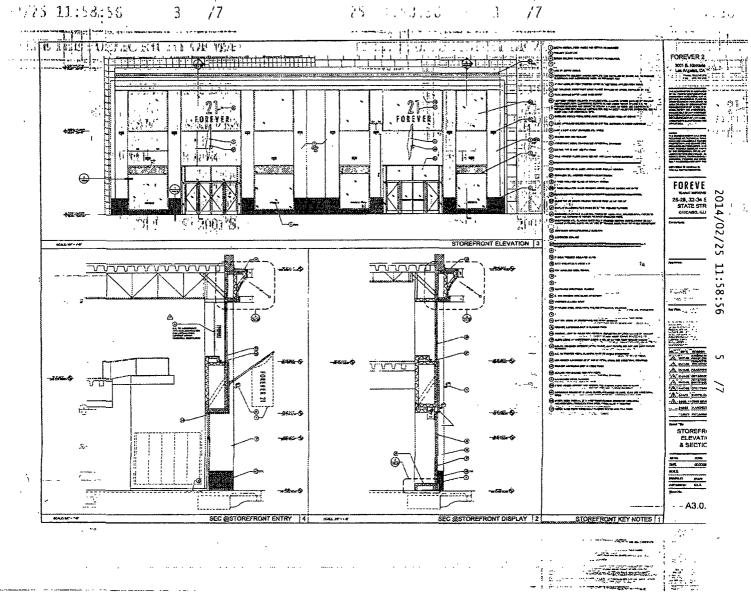

## Be It Ordained by the City Council of the City of Chicago: If Ordained by the Dirk Council of A Council of A

SECTION 1. Permission and authority are hereby given and granted to FOREVER/21; upon the terms and subject to the conditions of this ordinance to maintain and use, as now constructed; four (4) Awning(s) projecting over the public right-of-way adjacent to its premises known as 26 S. State St.

Said Awning(s) at S. State Street measure(s): Two (2) at nine point six six (9.66) feet in length, and two point one six (2:16) feet in width for a total of forty-one point seven three (41:73) square feet. Two (2) at seven point five (7:5) feet in length, and two point one six (2:16) feet in width for a total of thirty-two point

I wo (2) at seven point five (7.5) feet in length, and two point one six (2.16) feet in width for a total of thirty-two point four (32.4) square feet.

The location of said privilege shall be as shown on prints kept on file with the Department of Business Affairs and Consumer Protection and the Office of the City Clerk.

Said privilege shall be constructed in accordance with plans and specifications approved by the Zoning Department - Signs.

This grant of privilege in the public way shall be subject to the provisions of Section 10-28-015 and all other required provisions of the Municipal Code of Chicago.