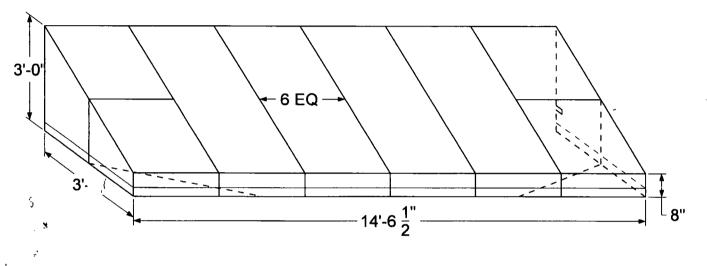

1-11

 $\mathbf{t}^{*}$ 

Said Awning(s) at E. Superior Street measure(s): One (1) at fourteen point five:eight (14:58) feet in length, and three (3) feet in width for a total:of forty-three point seven four (43.74) square feet.

Said Awning(s) at N. Rush Street measure(s): One (1) at fourteen point five (14.5) feet in length, and three (3) feet in width for a total of forty-three point five (43.5) square feet.

The location of said privilege shall be as shown on prints kept on file with the Department of Business Affairs and Consumer Protection and the Office of the City Clerk.

Said privilege shall be constructed in accordance with plans and specifications approved by the Zoning Department - Signs.

This grant of privilege in the public way shall be subject to the provisions of Section 10-28-015 and all other required provisions of the Municipal Code of Chicago.