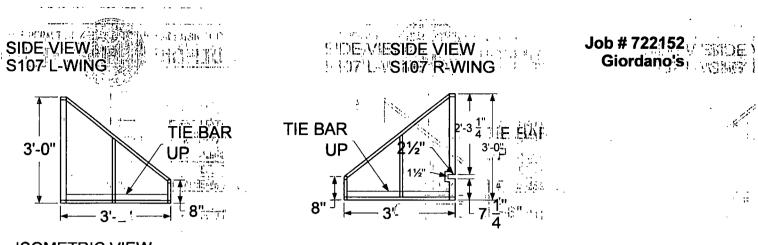

1-11

 $\mathbf{t}^{*}$ 

Said Awning(s) at E. Superior Street measure(s): One (1) at fourteen point five:eight (14:58) feet in length, and three (3) feet in width for a total:of forty-three point seven four (43.74) square feet.

Said Awning(s) at N. Rush Street measure(s): One (1) at fourteen point five (14.5) feet in length, and three (3) feet in width for a total of forty-three point five (43.5) square feet.

The location of said privilege shall be as shown on prints kept on file with the Department of Business Affairs and Consumer Protection and the Office of the City Clerk.

Said privilege shall be constructed in accordance with plans and specifications approved by the Zoning Department - Signs.

This grant of privilege in the public way shall be subject to the provisions of Section 10-28-015 and all other required provisions of the Municipal Code of Chicago.