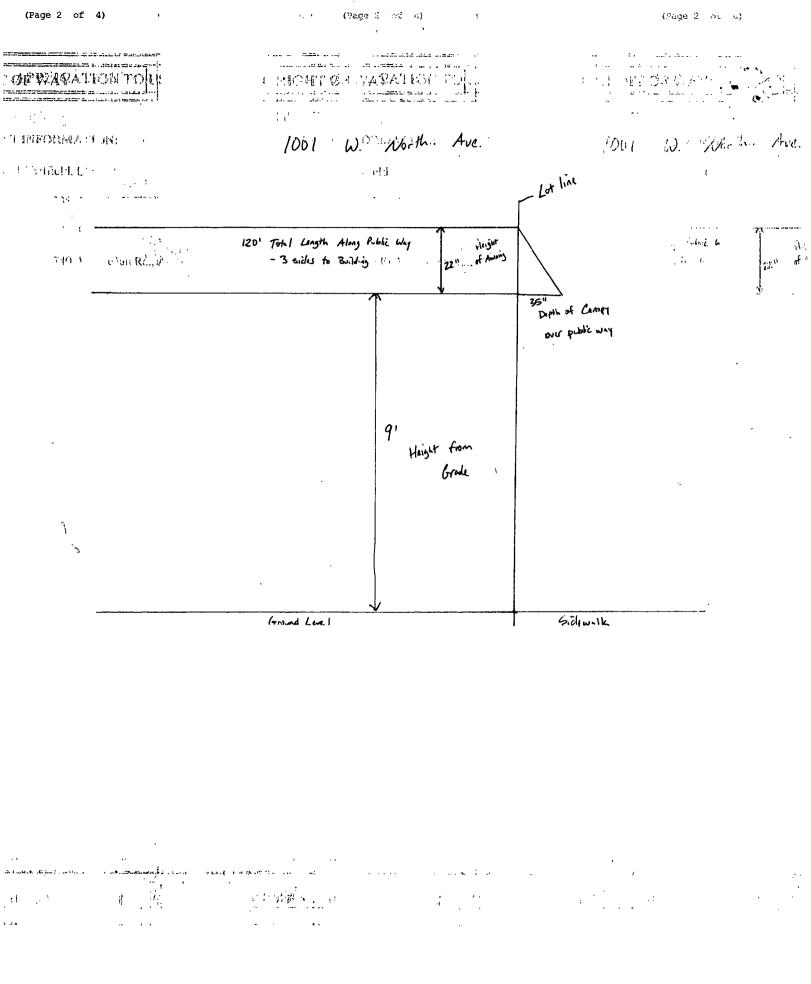

 $\mathbb{R}^{n} \subseteq \mathbb{C}^{n}$ SECTION 1. Permission and authority are hereby given and granted to Weed-Sheffield ILLC, upon the terms and जन्म**ा** होत subject to the conditions of this ordinance to maintain and use, as now constructed, twelvei(12) Awning(s) projecting over the public right-of-way adjacent to its premises known as 1001 W. North Ave. Contemporation of prantise 1002165

Said Awning(s) at W North Ave measure(s): 61.1 a M ា កំណាម**ខ**ាខ្សែរំដ Four (4) at forty (40) feet in length, and two point nine two (2.92) feet in width for a total of four hundred sixty-seven point two (467.2) square feet. ·· · · · ....

Said Awning(s) at N Sheffield Ave measure(s): Five (5) at fifty (50) feet in length, and two point nine two (2.92) feet in width for a total of seven hundred thirty (730) square feet.

Said Awning(s) at N Kingsbury measure(s): Three (3) at thirty (30) feet in length, and two point nine two (2.92) feet in width for a total of two hundred sixty-two point eight (262.8) square feet.

The location of said privilege shall be as shown on prints kept on file with the Department of Business Affairs and Consumer Protection and the Office of the City Clerk.

Said privilege shall be constructed in accordance with plans and specifications approved by the Zoning Department -Signs.