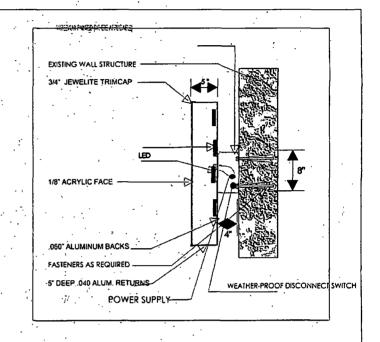

Authority herein given and granted for a period offive (5) years from and after Date of Passage.

Alderman

Walter Burnett Jr. 27th Ward

CPC gr

INDIVIDUALLY ILLUMINATED CHANNEL LETTER W/ WIREWAY (TO BE MATCHED W/ FACIA ) LOCATION: FRONT OF THE STORE

|              | Sport                | Glips                | HAIRCUYS                     |
|--------------|----------------------|----------------------|------------------------------|
| . SIGN TYPE  | IND. CAHANNEL LETTER | IND, CAHANNEL LETTER |                              |
| FACE         | RED                  | WHITE .              | WHITE BACK W/ 3M BALCK MINYL |
| RETURNS      | BLACK                | BLACK                | BLACK                        |
| TRIM CAP     | BLACK                | BLACK                | BLACK                        |
| ILLUMINATION | RED LED              | WHITE LED            | WHITE LED                    |