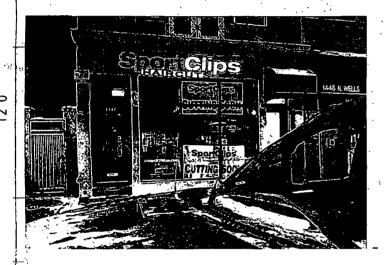

ORDINANCE SPORT CLIPS Acct. No. 381136 - 2 Permit No. 1110433

Be It Ordained by the City Council of the City of Chicago:

SECTION 1. Permission and authority are hereby given and granted to SPORT CLIPS, upon the terms and subject to the conditions of this ordinance to maintain and use one (1) sign(s) projecting over the public right-of-way attached to its premises known as 1444 N. Wells St..

Said sign structure(s) measures as follows; along N Wells St:

One (1) at ten (10) feet in length, two (2) feet in height and twelve (12) feet above grade level.

The location of said privilege shall be as shown on prints kept on file with the Department of Business Affairs and Consumer Protection and the Office of the City Clerk

Authority herein given and granted for a period offive (5) years from and after Date of Passage.

Alderman

Walter Burnett Jr. 27th Ward

CPC gr

INDIVIDUALLY ILLUMINATED CHANNEL LETTER W/ WIREWAY (TO BE MATCHED W/ FACIA ) LOCATION: FRONT OF THE STORE