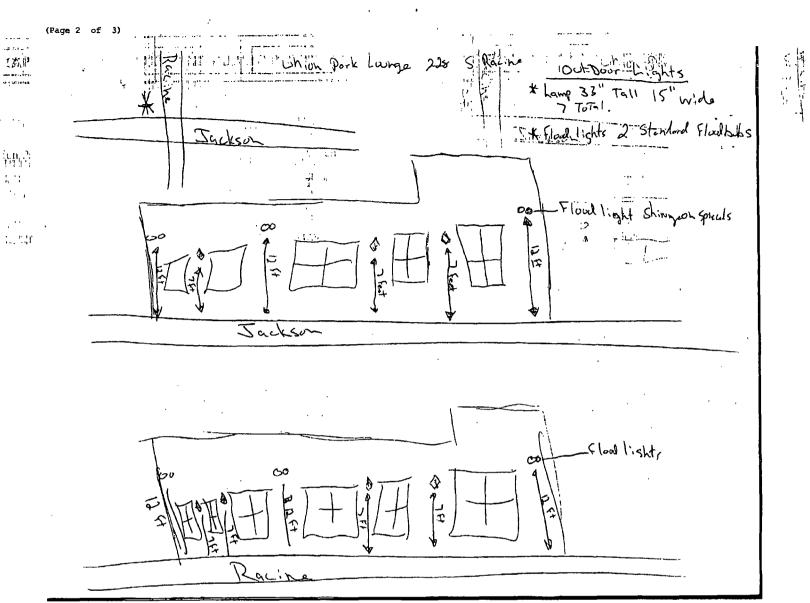

Be It Ordained by the City Council of the City of Chicago: 10 (a) and by the City Council of the City Coun

14 12.

, 1,

SECTION 1. Permission and authority are hereby given and granted to UNION: PARK LOUNGE; upon the terms and subject to the conditions of this ordinance to maintain and use, as now constructed, twelve (12) Light Fixture(s) projecting over the public right-of-way adjacent to its premises known as 228 S. Racine Aver.adj

, a: S. R Said Light Fixture(s) at S. Racine Avenue measure(s): € Avenue ..... Twelve (12) at two point seven five (2:75) feet in length, one point two five (1:25) foot in width and seven (7) feet above grade level. ۰. . . . .

The location of said privilege shall be as shown on prints kept on file with the Department of Business Affairs and Consumer Protection and the Office of the City Clerk.

Said privilege shall be constructed in accordance with plans and specifications approved by the Department of Transportation (Division of Project Development).