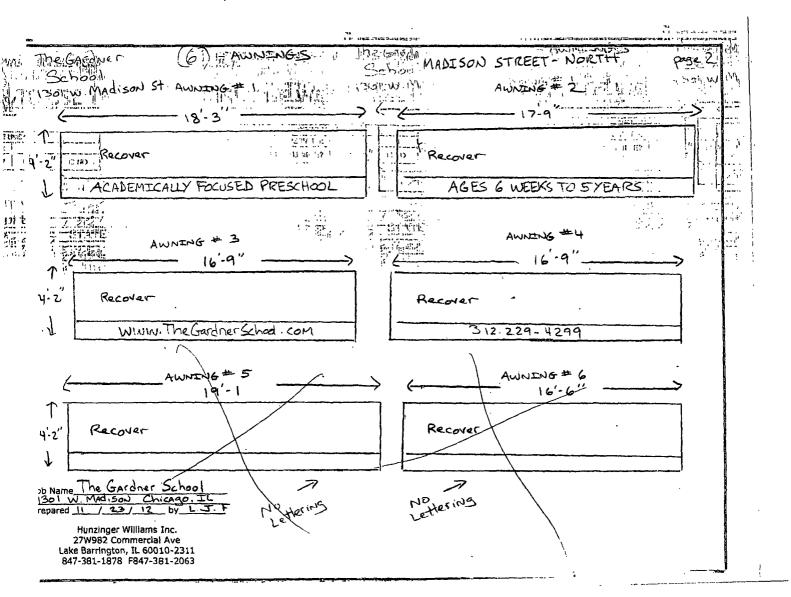

Said Awning(s) at Throop St measure(s):

5 (a) at 7 pp Stimea 👘 Two (2) at twenty-two point six seven (22.67) feet in length, and four point one seveni(4:47) feet in width for a total of

··· at ា អាមិត

one hundred eighty-nine point zero seven (189.07) square feet. (1 Hodin: ze. One (1) at eight point six seven (8.67) feet in length, and four point one seven (4.17) feet in width for a total of thirtysix point one five (36.15) square feet.

Said Awning(s) at Madison St measure(s):

One (1) at eighteen point two five (18.25) feet in length, and four point one seven (4.17) feet in width for a total of seventy-six point one (76.1) square feet.

One (1) at seventeen point seven five (17.75) feet in length, and four point one seven (4.17) feet in width for a total of seventy-four point zero two (74.02) square feet.

Two (2) at sixteen point seven five (16.75) feet in length, and four point one seven (4.17) feet in width for a total of one hundred thirty-nine point seven (139.7) square feet.

The location of said privilege shall be as shown on prints kept on file with the Department of Business Affairs and Consumer Protection and the Office of the City Clerk.

Said privilege shall be constructed in accordance with plans and specifications approved by the Zoning Department -Signs.