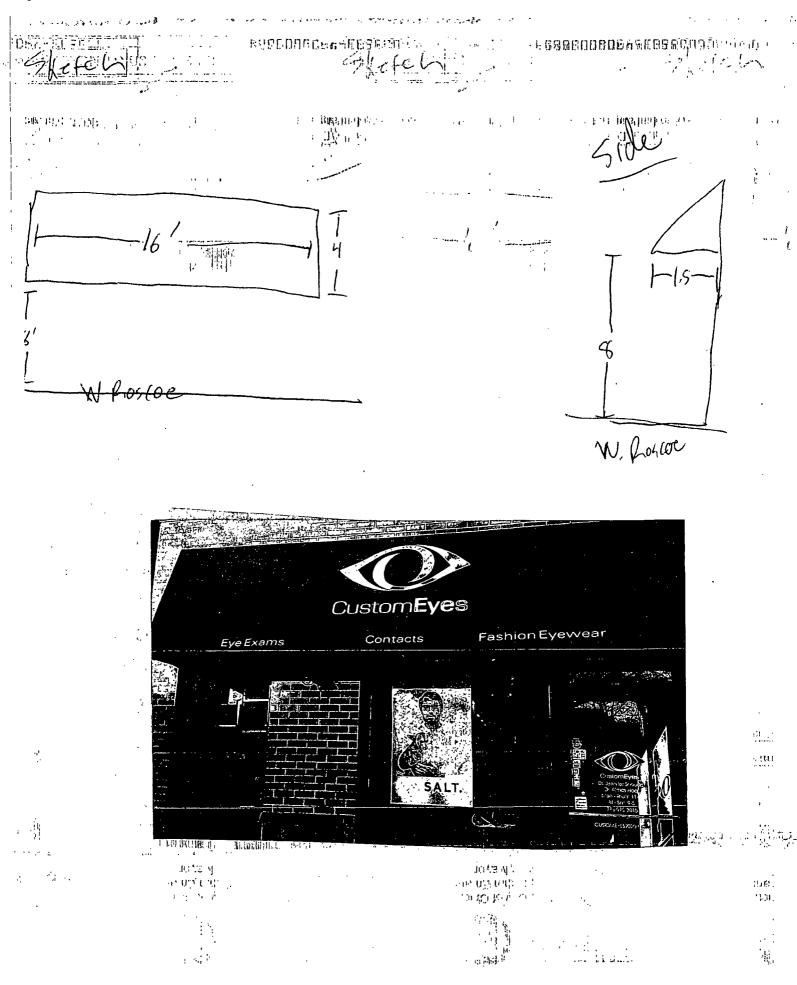

Be It Ordained by the City Council of the City of Chicago: It Ordaine

I of the City of Chicasks in Ordania

- section: SECTION: A: Permission and authority are hereby given and granted to CUSTOM EYES, upon the termsland subject granted to the conditions of this ordinance to maintain and use, as now constructed, one (1) Awning(s) projecting over the construct public right-of-way adjacent to its premises known as 2110 W.:Roscoe St..
- Said Awning(s) at W Roscoe measure(s): ic Awning(set a total of twenty-four (24) square feets (forstitute) is Awning(set a total of twenty-four (24) square feets (forstitute))

. . ..... Sec. 141

 $\{-\}$ 

....

Re: An ordinance to use and maintain a portion of the public right-of-way for one (1) awning(s) for CUSTOM EYES, adjacent to the premises known as 2110 W. Roscoe St..