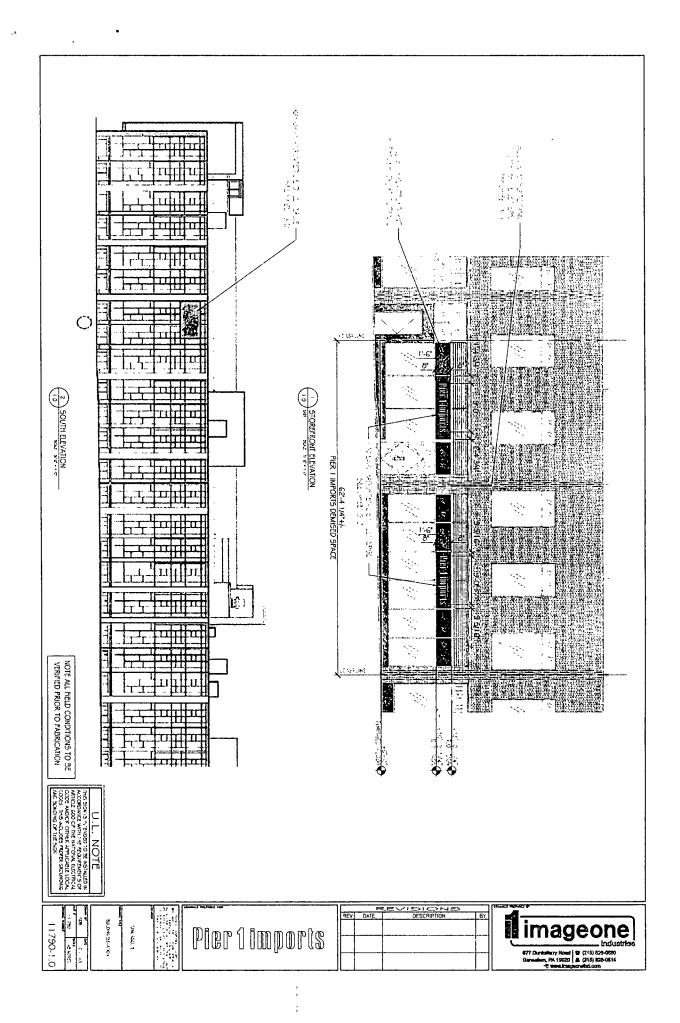

| ORDERED, That the Cor      | mmissioner of the Building Department is hereby           |
|----------------------------|-----------------------------------------------------------|
| directed to issue a sign p | ermit to: (Contractor's name and address)                 |
| Van Bruggen Sig            | ns                                                        |
| 13401 Southwest            | Highway                                                   |
| Orland Park, IL 6          | 50462                                                     |
|                            |                                                           |
| For the erection of a sign | / signboard over twenty-four (24) feet in height and / or |
| over one hundred (100) s   | square feet (in area of one face) at:                     |
|                            |                                                           |
|                            | D signs: indicate Business Name and Address               |
| Pier 1 Imports             |                                                           |
| 1100 S. Canal St           | reet                                                      |
| Chicago, IL 6060           | 07                                                        |
|                            |                                                           |
| Sign Location:             | South Wall – sign faces south                             |
| Dimensions:                | 72 square feet (18'-0" x 4"-0")                           |
| Height above grade:        | 36 feet 0 inches                                          |
| Height above grade:        | 36 feet o friches                                         |
| Such signs shall comply    | with all applicable provisions of Title 17 of the Chicago |
| Zoning Ordinance and al    | dother applicable provisions of the Municipal Code of     |
| the City of Chicago gove   | rning construction and maintenance of signs,              |
| signboards, and structure  | es.                                                       |
|                            |                                                           |
|                            |                                                           |
|                            | Alderman Solis, 25 <sup>th</sup> Ward                     |