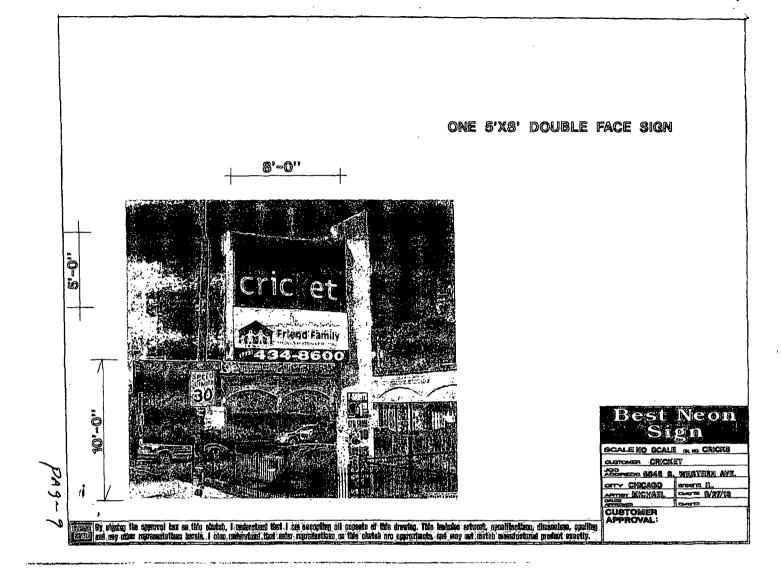

ORDINANCE X-CELL COMMUNICATIONS Acct. No. 362576 - 4 Permit No. 1109227

Be It Ordained by the City Council of the City of Chicago:

SECTION 1. Permission and authority are hereby given and granted to X-CELL. COMMUNICATIONS, upon the terms and subject to the conditions of this ordinance to maintain and use one (1) sign(s) projecting over the public right-of-way attached to its premises known as 5845 S. Western Ave...

Said sign structure(s) measures as follows; along Western: One (1) at five (5) feet in length, eight (8) feet in height and ten (10) feet above grade level.

The location of said privilege shall be as shown on prints kept on file with the Department of Business Affairs and Consumer Protection and the Office of the City Clerk.