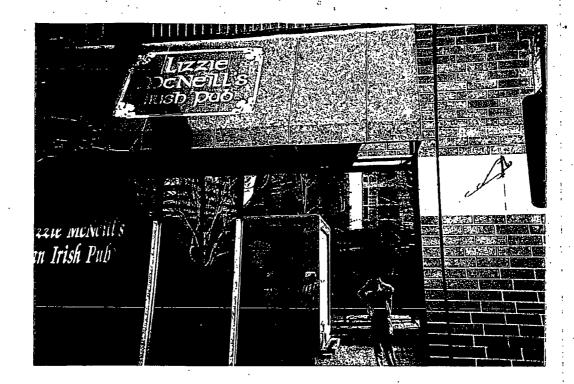

ORDINANCE LIZZIE MC NEILLS Acct. No. 14172 - 1 Permit No. 1112289

Be It Ordained by the City Council of the City of Chicago:

SECTION 1. Permission and authority are hereby given and granted to LIZZIE MC NEILLS, upon the terms and subject to the conditions of this ordinance to maintain and use, as now constructed, five (5) Awning(s) projecting over the public right-of-way adjacent to its premises known as 400 N. Mcclurg Ct..

Said Awning(s) at MCCLURG measure(s):

Four (4) at sixteen (16) feet in length, and two (2) feet in width for a total of one hundred twenty-eight (128) square feet.

One (1) at thirteen (13) feet in length, and two (2) feet in width for a total of twenty-six (26) square feet.