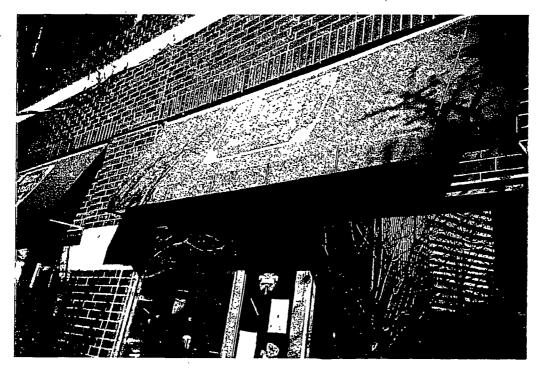

ORDINANCE LIZZIE MC NEILLS Acct. No. 14172 - 1 Permit No. 1112289

Be It Ordained by the City Council of the City of Chicago:

SECTION 1. Permission and authority are hereby given and granted to LIZZIE MC NEILLS, upon the terms and subject to the conditions of this ordinance to maintain and use, as now constructed, five (5) Awning(s) projecting over the public right-of-way adjacent to its premises known as 400 N. Mcclurg Ct..

Said Awning(s) at MCCLURG measure(s):

Four (4) at sixteen (16) feet in length, and two (2) feet in width for a total of one hundred twenty-eight (128) square feet.

One (1) at thirteen (13) feet in length, and two (2) feet in width for a total of twenty-six (26) square feet.