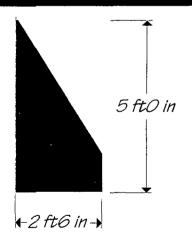

11/10/2010

Introduced

Stone, Bernard

Order

Install Signs/Signboards

Committee on Buildings

(signs)

| ORDERED, That the Commissioner of Buildings is hereby directed to       |
|-------------------------------------------------------------------------|
| issue a sign permit to: (Contractor's name and address)                 |
| Robert Brian Awning Co.                                                 |
| 8152 N. Lawndale                                                        |
| Skokie, IL 60076                                                        |
| for the erection of a sign/signboard over 24 feet in height and/or over |
| 100 square feet (in area of one face) at: (Business NAME & ADDRESS)     |
| KESHER STAM                                                             |
| 2817 W. Touhy Avenue                                                    |
| Chicago, IL 60645                                                       |
| Dimensions: length 80' height5'                                         |
| height above grade/roof to top of sign9'                                |
| TOTAL SQUARE FOOT AREA150'                                              |
| Such sign(s) shall comply with all applicable provisions of TITLE       |
| 17 of the Chicago Zoning Ordinance and all other applicable provisions  |

### **Sign Permit Application**

| APPROVAL NUMBER                                                                                                                                                                                     | APPLICATION NUMBER         | ANNUAL FEE     | WORK CODE                                                                  |               |        | DRAWINGS YES ATTACHED NO |             |           |
|-----------------------------------------------------------------------------------------------------------------------------------------------------------------------------------------------------|----------------------------|----------------|----------------------------------------------------------------------------|---------------|--------|--------------------------|-------------|-----------|
| DATE OF APPLICATION                                                                                                                                                                                 | 06/07/2010                 |                | TYPE OF SIGN                                                               | AWNING        |        |                          |             |           |
| ADDRESS UF SIGN 2817 W TOUHY AVE.                                                                                                                                                                   | 60645-                     |                | LENGTH                                                                     | FT. 30        | і<br>О | HEIGHT                   | гі<br>5     | in<br>0   |
| DUII.DING                                                                                                                                                                                           | ORIGINAL PERMIT NUMBER     |                | AREA                                                                       | sq.ft.<br>150 |        | WEIGHT                   |             | LBS<br>50 |
| TYPI. OF PERMIT NEW CONSTRUCTION (SIGN)                                                                                                                                                             |                            |                | SIGN HEIGHT ABOVE GRADE/ROOF 9                                             |               |        |                          |             |           |
| PAYER OF ANNUAL INSPLCTION FEE<br>SCHUR, BETZALEL M.                                                                                                                                                |                            |                | SHAPE OF SIGN R                                                            | EGULAR        |        |                          |             |           |
| 2817 W TOUHY A VE<br>CHICAGO, IL 60645<br>(773)973-7826                                                                                                                                             |                            |                | SIGN WILL READ KESHER STAM                                                 |               |        |                          |             |           |
| SIGN MANUFACTURER ROBERT BRIAN AWNING CO.                                                                                                                                                           |                            |                | NO. OF LAMPS TOTAL WATFAGE                                                 |               |        |                          |             |           |
| ADDRESS WHERE SIGN CAN BE SEEN PRIOR TO EXECUTION  8/52 N. LALUNDALE  SKOKIE, ILLINOIS GOOTE                                                                                                        |                            |                | TYPE OF LAMP                                                               |               |        |                          |             |           |
| TICRET NUMBER R                                                                                                                                                                                     | LINSPLCTION CONTROL NUMBER |                | NO OF BALLASTA                                                             | TRANSFORMERS  |        | INPUT OF T               | RANSFORMERS |           |
| TYPE OF SUPPORT FOR SION B                                                                                                                                                                          | UILDING                    |                | CONTRACTOR WILL INSTALL  N FEEDERS  US I OMER LEADS                        |               |        |                          |             |           |
| SIGN UOARD SUPPORT MLMHERS STEEL                                                                                                                                                                    |                            |                | TYPE OF SWITCH                                                             |               |        |                          |             |           |
| ANNUAL FEE                                                                                                                                                                                          | 200.00                     |                | LOCATION OF SWITCH                                                         |               |        |                          |             |           |
| CONSTRUCTION FEE  1017 B FEE  TOTAL FEE                                                                                                                                                             | 200.00 Check               | x # for Zoning | SIGNLOCATION CANVAS AWNING OVER STOREFRONT WITH SIGNAGE PRINTED ON AWNING. |               |        |                          |             |           |
| AMOUNT PAID<br>BALANCE DUE                                                                                                                                                                          | 200.00 Check               | k # for DCAP   |                                                                            | . =           |        |                          |             |           |
| The undersigned cenify that the statements in this application are true and correct and that all work done under the proposed permit will conform to the requirements of the Chicago Municipal Code |                            |                |                                                                            |               |        |                          |             |           |