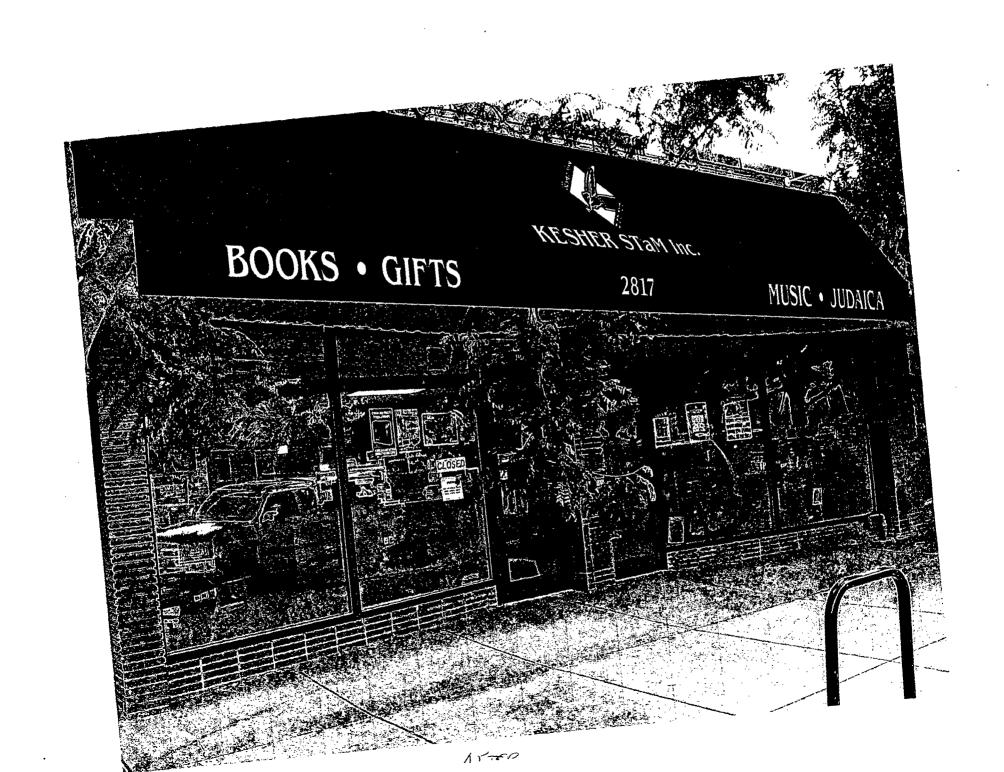

11/10/2010

Introduced

Stone, Bernard

Order

Install Signs/Signboards

Committee on Buildings

(signs)

| ORDERED, That the Commissioner of Buildings is hereby directed to       |
|-------------------------------------------------------------------------|
| issue a sign permit to: (Contractor's name and address)                 |
| Robert Brian Awning Co.                                                 |
| 8152 N. Lawndale                                                        |
| Skokie, IL 60076                                                        |
| for the erection of a sign/signboard over 24 feet in height and/or over |
| 100 square feet (in area of one face) at: (Business NAME & ADDRESS)     |
| KESHER STAM                                                             |
| 2817 W. Touhy Avenue                                                    |
| Chicago, IL 60645                                                       |
| Dimensions: length 80' height5'                                         |
| height above grade/roof to top of sign9'                                |
| TOTAL SQUARE FOOT AREA150'                                              |
| Such sign(s) shall comply with all applicable provisions of TITLE       |
| 17 of the Chicago Zoning Ordinance and all other applicable provisions  |

# KESHER STaM Inc.

**BOOKS** • GIFTS

2817

MUSIC • JUDAICA