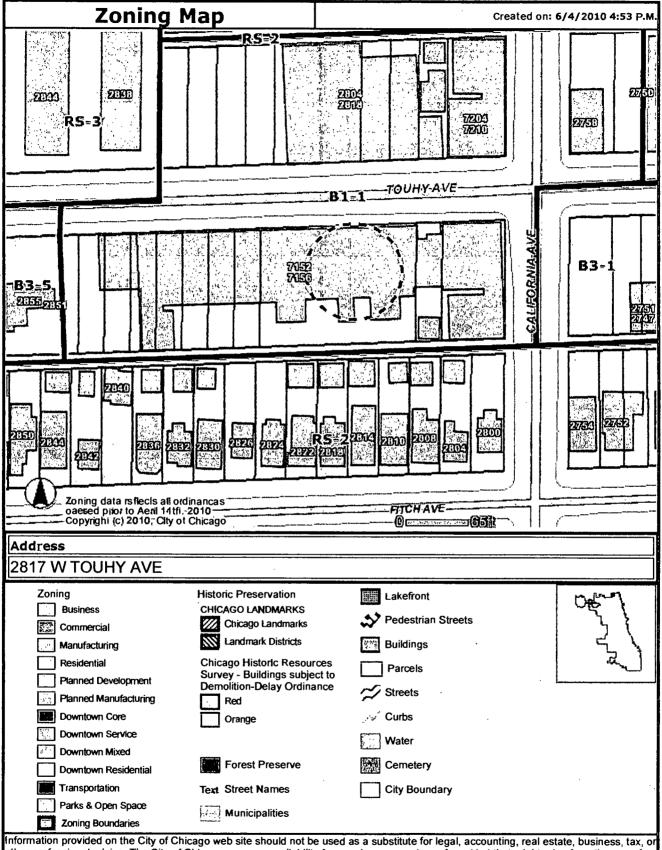

11/10/2010

Introduced

Stone, Bernard

Order

Install Signs/Signboards

Committee on Buildings

(signs)

| ORDERED, That the Commissioner of Buildings is hereby directed to       |
|-------------------------------------------------------------------------|
| issue a sign permit to: (Contractor's name and address)                 |
| Robert Brian Awning Co.                                                 |
| 8152 N. Lawndale                                                        |
| Skokie, IL 60076                                                        |
| for the erection of a sign/signboard over 24 feet in height and/or over |
| 100 square feet (in area of one face) at: (Business NAME & ADDRESS)     |
| KESHER STAM                                                             |
| 2817 W. Touhy Avenue                                                    |
| Chicago, IL 60645                                                       |
| Dimensions: length 80' height5'                                         |
| height above grade/roof to top of sign9'                                |
| TOTAL SQUARE FOOT AREA150'                                              |
| Such sign(s) shall comply with all applicable provisions of TITLE       |
| 17 of the Chicago Zoning Ordinance and all other applicable provisions  |

| TYPE OF BUSINESS                                                         | SIGN BOND REQUIRED?                 | YES                         |
|--------------------------------------------------------------------------|-------------------------------------|-----------------------------|
| COM GEN OFFICE Other:                                                    | _                                   |                             |
| Name: KESHER STAM                                                        | COUNCIL ORDER REQUIRED X            | YES                         |
| LIC #:  Renewal Date:                                                    | IS SPECIAL PERMISSION REQUIRED FROM | CHIEF ELECTRICAL INSPECTOR? |
|                                                                          | -   TYES                            | ·                           |
| Projects Over:                                                           |                                     |                             |
| N Private Property  Y Public Way Grant Permit #: 1091998                 | IF YES, ATTACH LETTER OF REQUEST    |                             |
| Pianned Development/Manufacturing PMD/PD#:                               | TIME STAMP                          | <del></del>                 |
| Zoning District: B1 Other:                                               | _ THRE STAIME                       |                             |
| TYPE OF SIGN:                                                            |                                     |                             |
| ADVERTISING ILLUMINATED MOVEABLE                                         |                                     |                             |
| X BUSINESS FLASHING                                                      |                                     |                             |
| TOTAL STREET FRONTAGE OF LOT (IN FEET) 3                                 | 2                                   |                             |
| TOTAL AREA OF NEW SIGN (SQ.FT.)                                          |                                     |                             |
|                                                                          |                                     |                             |
| TOTAL AREA OF ALL SIGNS ON LOT (SQ.FT.)                                  | <u>)</u>                            |                             |
| HEIGHT OF SIGN ABOVE GRADE (TO TOP) 14ft 0                               | <u>n</u>                            |                             |
| DISTANCE OF CURB LINE OUTER EDGE (ft)                                    | 2 SIGN CLERK                        | APPROVED FOR PERMIT         |
| DISTANCE OF STRUCTURE INNER EDGE (ft)                                    | 3                                   |                             |
| DISTANCE FROM (fi):                                                      | REMARKS                             |                             |
| A. PUBLIC PARK (OVER 10 ACRES)                                           | <u>o</u>                            | •                           |
| B. EXPRESSWAY (IF LESS THAN 1,000 FT.)                                   | 0                                   |                             |
| C. RESIDENCE DISTRICT (ADVERTISING SIGNS ONLY) 1,00                      | 0                                   |                             |
| IF REPLACEMENT SIGN OR CHANGE OF FACE, WHAT DOES THE EXISTING SIGN READ? | 7                                   |                             |
|                                                                          |                                     |                             |
|                                                                          |                                     |                             |
| Original Payee:                                                          | _                                   |                             |
|                                                                          |                                     |                             |
| Landmark Hold: Status:                                                   | _                                   |                             |
| ZONING (OFFICE USE ONLY)                                                 | 7                                   |                             |
|                                                                          |                                     |                             |
| •                                                                        |                                     |                             |
|                                                                          |                                     |                             |
|                                                                          |                                     |                             |
|                                                                          |                                     |                             |
|                                                                          |                                     |                             |
|                                                                          |                                     |                             |
|                                                                          |                                     |                             |
|                                                                          |                                     |                             |

# DEPARTMENT OF ZONING CITY OF CHICAGO OFFICE OF THE ZONING ADMINISTRATOR

| Application For ROBERT BRIAN AWNING COMPANY                                                                                                | •   |
|--------------------------------------------------------------------------------------------------------------------------------------------|-----|
| (Name of Sign Company)  Location - Street Address: 2817 W. Toung                                                                           |     |
| Zoning District:                                                                                                                           | •   |
|                                                                                                                                            |     |
|                                                                                                                                            |     |
| BUEN X-32° -+                                                                                                                              | ٦   |
| AUEU 1-32 -+                                                                                                                               |     |
|                                                                                                                                            |     |
| 2817 2 100'                                                                                                                                | S   |
| $/(\omega)$                                                                                                                                |     |
|                                                                                                                                            | E 1 |
|                                                                                                                                            |     |
| AWNING                                                                                                                                     |     |
|                                                                                                                                            | N   |
| TOUTHY AVE.                                                                                                                                |     |
|                                                                                                                                            |     |
| ALPOENIA                                                                                                                                   |     |
|                                                                                                                                            |     |
| A A A A                                                                                                                                    |     |
|                                                                                                                                            |     |
|                                                                                                                                            |     |
|                                                                                                                                            |     |
| 1. Type of Sign (check one for each section)                                                                                               | J . |
| a.) Signboard, Flat, Projecting, Roof Mounted, Wall Painted, or                                                                            | •   |
| Awning     ■                                                                                                                               |     |
| b.)   Business ID. or □ Advertising                                                                                                        |     |
| <ol> <li>         Mon-Illuminated, □ Illuminated, □ Flashing, and/or □ Moving</li> <li>Height above curb level □ ft. □ in.</li> </ol>      |     |
| <ul> <li>Height above curb level ft in.</li> <li>Gross Area of sign sq. ft.</li> </ul>                                                     |     |
| 5. Total area of all signs on the lot                                                                                                      |     |
| 6. Project over public way; yes or no; If yesin.                                                                                           |     |
| Distance from curb line 12 in.                                                                                                             |     |
| 7. Distance from expressway or major route (within 1000ft.) V/A ft.  Is sign visible from expressway or major route yes or no (circle one) |     |
| 8. Distance from park (over 10 Acres) <u>MA</u> ft.                                                                                        |     |
| 9. Distance from residential zone N/A ft.                                                                                                  |     |
|                                                                                                                                            |     |
| ALL OF THE ABOVE QUESTIONS MUST BE ANSWERED FULLY                                                                                          |     |
| OYONIA TELEPIS                                                                                                                             |     |
| SIGNATURE                                                                                                                                  |     |
| NOTE: IN B6-6 and B6-7 Districts, exact sign copy must be indicated.                                                                       |     |
| For roof signs, indicate height above gradeft. REVISED 5/91                                                                                | •   |