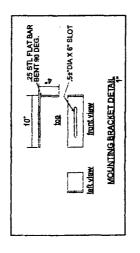

ALUMINUM FARICATED CABINET. FILLER/4" RETAINERS PAINTED WHITE.
INTERNALLY ILLIMINATED WITH WHITE LEDS.
FEAFACE WITH GRAPHICS RAINED DIRECTLY TO FLEX.
MOUNT SIGN TO BETSHING STEEL RRANE USING STEEL BRACKETS PTD. WHITE.
FINAL ARTWORK PRINT TO BE PROVIDED BY CLIENT (DT).

S/F Sign Detail
ONE (1) REQUIRED - MANUFACTURE AND INSTALL

SCALE: 3/16" = 1'-0"

SQ. FT.275.63

FRIAL CLEGTRICAL CONNECTION BY CUSTONIER 13-1554 R3 - 3 of 6 -Stan Macrum Justin Bernaber G, Guthr

Section (Control of Control of Co