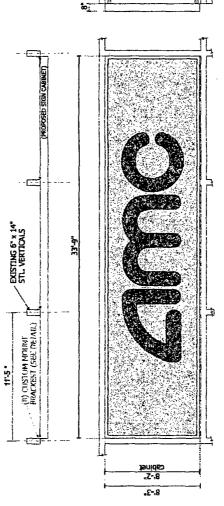

260 Knox Park Road

Lake Zurich, IL 60047

for the erection of a sign/signboard over 24 feet in height and/or over 100 square feet (in area of one face) at: (Business Name & Address)

| Americ      | an Multi-Ci | inema, Inc. (A | MC)      |         | Permit #100537531 |
|-------------|-------------|----------------|----------|---------|-------------------|
|             | S. Cicero A | <del></del>    |          |         |                   |
| Chica       | igo, IL 606 | 52             |          |         |                   |
| Dimensions: | Length      | 33' - 9"       | Height   | 8' - 3" |                   |
|             | Height al   | ove grade/ro   |          | 201.00  |                   |
|             | TOTAL       | SOLIABE FO     | OT ADEA. | 278     |                   |

S/F Sign Detail
ONE (1) REQUIRED - MANUFACTURE AND INSTALL

SCALE: 3/16" = 1'-0"

SQ. FT.275.63

FRIAL CLEGTRICAL CONNECTION BY CUSTONIER 13-1554 R3 - 3 of 6 -Stan Macrum Justin Bernaber G, Guthr

Section (Control of Control of Co

ESTIMATED LED LAYOUT GRID 9,5 <u>[</u>] power supplies.... 7-8

S/F Sign - Lighting Detail

SCALE: 3/16" = 1'-0"