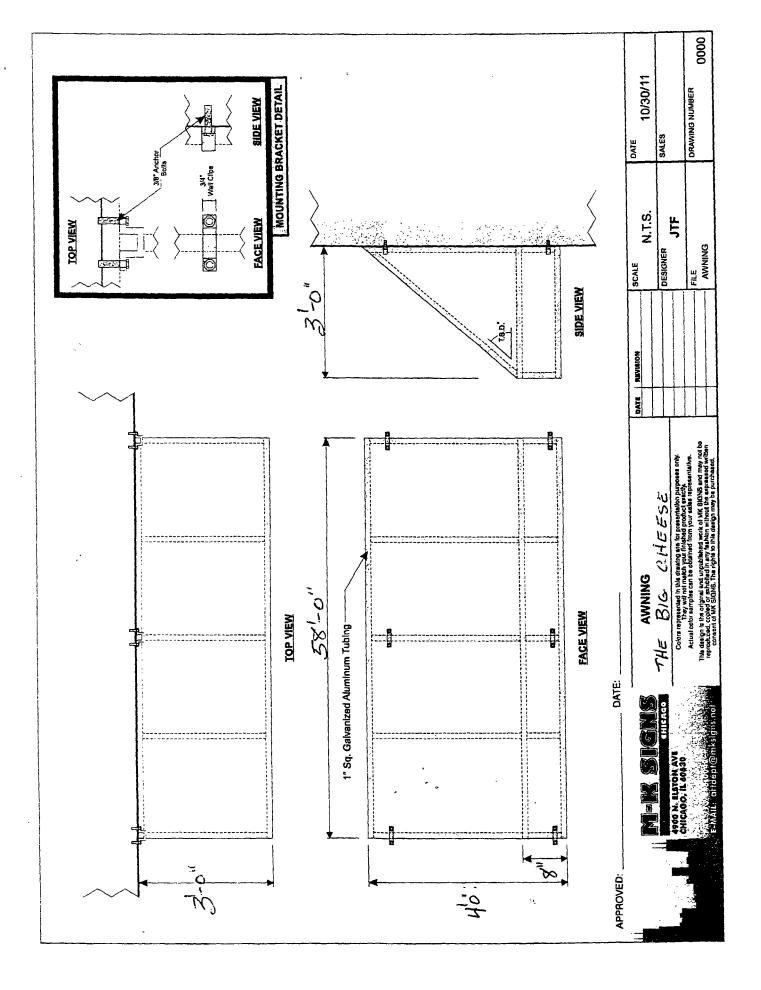

M-K Signs, Inc. 4900 N. Elston Ave Chicago, IL 60630

For the erection of a sign/signboard/awning over 24 feet in height and/or 100 square feet (in area of one face) at:

The Big Cheese Poutinerie 3401 N. Clark Street Chicago, IL 60657

Dimensions: Length: 58 feet - 0 inches Height: 4 feet - 0 inches

Height above grade/roof to top of sign: 13 feet - 0 inches

**TOTAL SQUARE FOOT AREA: 232 square feet** 

Such sign(s) shall comply with all applicable provisions of TITLE 17 of the Chicago Zoning Ordinance and all other applicable provisions of the Municipal Code of the CITY OF CHICAGO governing the construction and maintenance of outdoor sign, signboards and structures..