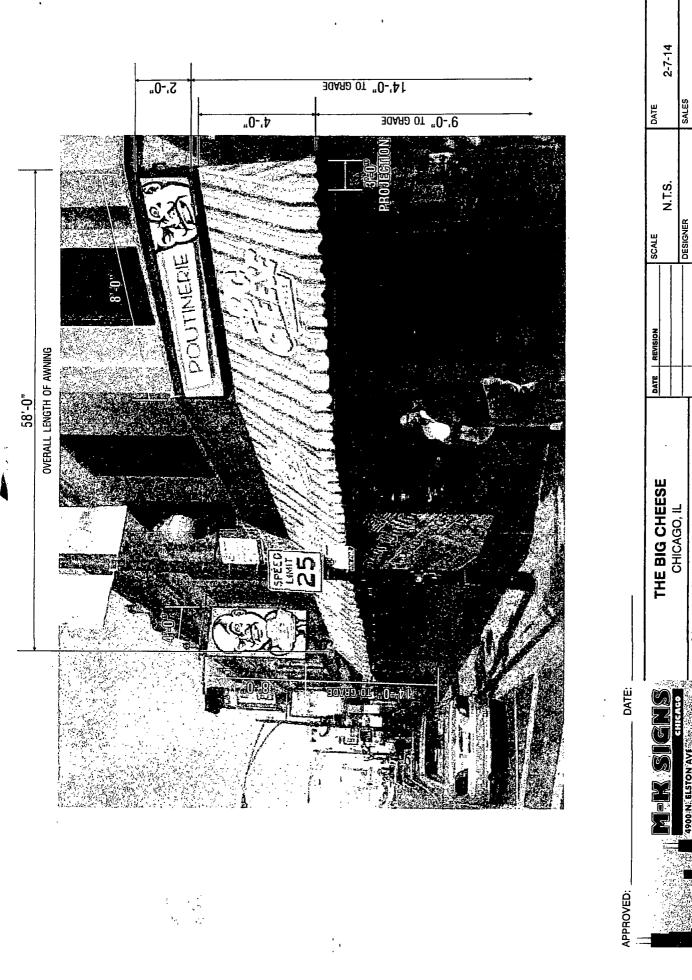

Dimensions: Length: 58 feet - 0 inches Height: 4 feet - 0 inches

Height above grade/roof to top of sign: 13 feet - 0 inches

**TOTAL SQUARE FOOT AREA: 232 square feet** 

Such sign(s) shall comply with all applicable provisions of TITLE 17 of the Chicago Zoning Ordinance and all other applicable provisions of the Municipal Code of the CITY OF CHICAGO governing the construction and maintenance of outdoor sign, signboards and structures..

Thomas M. Tunney

May 28, 2014

• ¢ . 

2271-2 2-7-14 5 DRAWING NUMBER SALES DATE The Big Cheese N.T.S. Z DESIGNER SCALE FILE DATE REVIBION This design is the original and unpublished work of MK SIGNS and may not be reproduced, copied or anaihiad in may fashion writhour the provessed writion consent of MK SIGNS. The rights to this design may be purchased. sentative Colors represented in this drawing are for presentation pur They will not match your finished product exactly Actual color samples can be obtained from your sales repr THE BIG CHEESE CHICAGO, IL DATE ksigns.nel artdep MAIL: .... APPROVED: