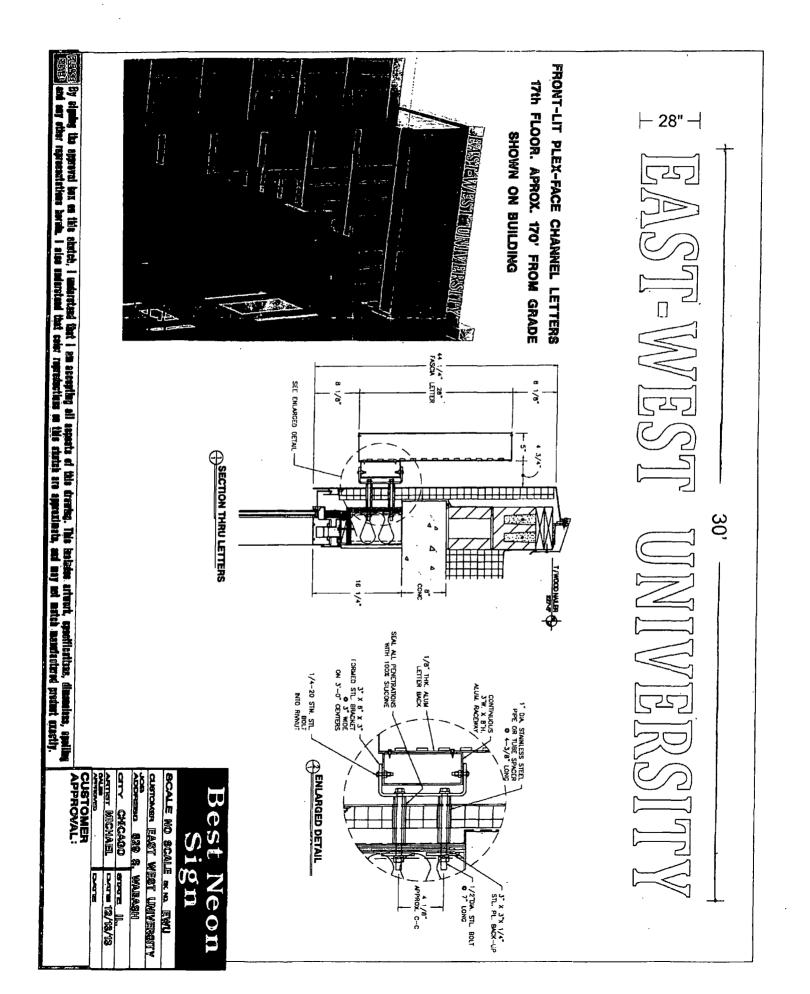

Dimensions \_\_\_\_\_\_ 20-0" height height above grade/roof to top of sign . POTAL SQUARE FOOT AREA

Such sign (e)

shall comply with all applicable provisions of Chapter 194A of the Chicago Zoning Ordinance and all other applicable provisions of the Municipal Code of the City of Chicago governing the construction and maintenance of outdoor signs, signboards and structures.

Alderman, Ward

|                                                                                                                                                                                                      |                                 | MEN          | <b>F</b> Of                                                                           | B                | ÚI       | LD                     | INI          | GS         |
|------------------------------------------------------------------------------------------------------------------------------------------------------------------------------------------------------|---------------------------------|--------------|---------------------------------------------------------------------------------------|------------------|----------|------------------------|--------------|------------|
| Sign Permit Application                                                                                                                                                                              |                                 |              |                                                                                       |                  |          |                        |              |            |
| APPROVAL NUMBER                                                                                                                                                                                      | APPLICATION NUMBER<br>100521123 | ANNUAL FEE   | w                                                                                     | ORK CODE         | ·        | DRAWI<br>ATTAC         |              | YES        |
| DATE OF APPLICATION                                                                                                                                                                                  | 12/12/2013                      |              | TYPE OF SIGN FLAT OR BOX                                                              |                  |          |                        |              |            |
| ADDRESS OF SIGN<br>829 S WABASH A                                                                                                                                                                    | .VE, 60605-                     |              | LENGTH                                                                                | гт.<br>30        | אז.<br>0 | HEIGHT                 | гт<br>2      | וא<br>4    |
| BUILDING                                                                                                                                                                                             | ORIGINAL PERMIT NUMBER          |              | AREA                                                                                  | sq. ft.<br>70    |          | WEIGHT                 |              | les<br>310 |
| TYPE OF PERMIT NEW CO                                                                                                                                                                                | ONSTRUCTION (SIGN)              |              | SIGN HEIGHT ABOV                                                                      | E GRADE/ROOF     |          |                        |              | гт.<br>165 |
| PAYER OF ANNUAL INSPECTION<br>MALIK, ZAFAR<br>816 S. MICHIGAN<br>CHICAGO, IL 60605<br>(312)939-0111                                                                                                  |                                 | s            | IMPE OF SIGN RE<br>IGN WILL READ<br>EAST-WEST UN                                      | GULAR            |          |                        |              |            |
| SIGN MANUFACTURER<br>BEST NEON SIGN COMPANY<br>Address where sign can be seen prior to erection                                                                                                      |                                 |              | NO OF LAMPS TOTAL WATTAC<br>1 240                                                     |                  |          | E                      |              |            |
|                                                                                                                                                                                                      |                                 |              | TYPE OF LAMP                                                                          | OTHER            |          |                        |              |            |
|                                                                                                                                                                                                      | REINSPECTION CONTROL NUMBER     |              | NO. OF BALLAST/TI                                                                     | ransformers<br>4 |          | input of ti<br>110     | RANSFORMEIUS |            |
| 0<br>TYPE OF SUPPORT FOR SIGN                                                                                                                                                                        | BUILDING                        |              | CONTRACTOR W                                                                          | ILL INSTALL      | N<br>Y   | FEEDERS<br>CUSTOMER LE | ADS          |            |
| SIGN BOARD SUPPORT MEMBERS                                                                                                                                                                           | STEEL                           | г            | YPE OF SWITCH                                                                         | KNIFE            |          |                        |              |            |
| ANNUAL FEE<br>CONSTRUCTION FEE<br>1017 B FEE<br>TOTAL FEE<br>AMOUNT PAID<br>BALANCE DUE                                                                                                              | 200.00                          | # for Zoning | LOCATION OF SWITCH OUTSIDE SIGN<br>SIGN LOCATION<br>NORTH WALL OF BUILDING-17TH FLOOR |                  |          |                        |              |            |
| The understaned certify that the statements in this application are true and correct and that all work done under the proposed parmit will conform to the requirements of the Chicago Municipal Code |                                 |              |                                                                                       |                  |          |                        |              |            |
|                                                                                                                                                                                                      |                                 |              |                                                                                       |                  | J        |                        |              |            |

| TYPE OF BUSINESS                                                                                                                                                  | SIGN BOND REQUIRED?                      |                     |  |  |
|-------------------------------------------------------------------------------------------------------------------------------------------------------------------|------------------------------------------|---------------------|--|--|
| PAC COLLEGE Other: UNIVERSITY Name: EAST-WEST UNIVERSITY                                                                                                          | COUNCIL ORDER REQUIRED YES               |                     |  |  |
| LIC #: 26053                                                                                                                                                      | IS SPECIAL PERMISSION REQUIRED FROM CHIE |                     |  |  |
| Renewal Date:                                                                                                                                                     |                                          |                     |  |  |
| Projects Over:<br>Y Private Property                                                                                                                              |                                          |                     |  |  |
| N Public Way Grant Permit #:                                                                                                                                      | IF YES, ATTACH LEITER OF REQUEST         |                     |  |  |
| Planned Development/Manufacturing PMD/PD#:                                                                                                                        | TIME STAMP                               |                     |  |  |
| Zoning District: <u>DX</u> Other: <u>DX-12</u>                                                                                                                    |                                          |                     |  |  |
| TYPE OF SIGN:<br>ADVERTISING X ILLUMINATE MOVEABLE                                                                                                                |                                          |                     |  |  |
|                                                                                                                                                                   |                                          |                     |  |  |
| TOTAL STREET FRONTAGE OF LOT (IN FEET) 100                                                                                                                        |                                          |                     |  |  |
| TOTAL AREA OF NEW SIGN (SO.FT.) 70                                                                                                                                | 4                                        |                     |  |  |
| TOTAL AREA OF NEW SIGN (SQ.FT.)         70                                                                                                                        |                                          |                     |  |  |
| TOTAL AREA OF ALL SIGNS ON LOT (SQ.FT.) 72                                                                                                                        |                                          |                     |  |  |
| HEIGHT OF SIGN ABOVE GRADE (TO TOP) 167ft 4in                                                                                                                     |                                          |                     |  |  |
| DISTANCE OF CURB LINE OUTER EDGE (ft) 100                                                                                                                         | SIGN CLERK                               | APPROVED FOR PERMIT |  |  |
|                                                                                                                                                                   |                                          |                     |  |  |
| DISTANCE OF STRUCTURE INNER EDGE (ft)                                                                                                                             | REMARKS                                  | <u> </u>            |  |  |
| DISTANCE FROM (f):                                                                                                                                                | KEMARKS                                  |                     |  |  |
| A. PUBLIC PARK (OVER 10 ACRES)                                                                                                                                    |                                          |                     |  |  |
| B. EXPRESSWAY (IF LESS THAN 1,000 FT.)                                                                                                                            |                                          |                     |  |  |
| C RESIDENCE DISTRICT (ADVERTISING SIGNS ONLY)                                                                                                                     |                                          |                     |  |  |
|                                                                                                                                                                   |                                          |                     |  |  |
| IF REPLACEMENT SIGN OR CHANGE OF FACE, WHAT DOES THE EXISTING SIGN<br>READ?                                                                                       |                                          |                     |  |  |
|                                                                                                                                                                   | Sime .                                   | N.K.D               |  |  |
| Original Payee:                                                                                                                                                   | ANEA                                     |                     |  |  |
|                                                                                                                                                                   | PLBI                                     | 014                 |  |  |
|                                                                                                                                                                   | JAN SJ                                   |                     |  |  |
| Landmark Hold:                                                                                                                                                    |                                          | 15E                 |  |  |
| 20NTNG (OFFICE USE ONLY)                                                                                                                                          |                                          |                     |  |  |
| 001/5051/0                                                                                                                                                        |                                          |                     |  |  |
| CONFORMS<br>TO ZONING ORDINAMCE<br>This Approval of Application for signs<br>shall not be held to permit or be an<br>approval of any violation of the provisions. |                                          |                     |  |  |
| situal not be held to permit or be an<br>approval of any violation of the provisions.                                                                             |                                          |                     |  |  |
| MAR 2 G 2014                                                                                                                                                      |                                          |                     |  |  |
|                                                                                                                                                                   |                                          |                     |  |  |
| of the Chicago Zoning Ordinance, or any other<br>requirements of the Municiple Code of the                                                                        |                                          |                     |  |  |
| City of Chicano<br>ZONING ADMINISTRATOR                                                                                                                           |                                          |                     |  |  |
|                                                                                                                                                                   |                                          |                     |  |  |