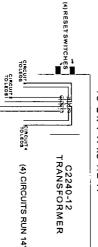

## INSTALLATION DIAGRAM C2240-12 TRANSFORMER

GENERAL SPECIFICATIONS

13"L x 4"W x3 1/2"H DIMENSIONS

(4) CIRCUITS RUN 14' OF LEDS - ALL COLORS TERMINALS FOR 4 SEPARATE CLASS 2 CIRCUITS OUTPUT RATING 12VAC, 55VA (X4) INPUT RATING 120 VAC. 60 HZ, 2A