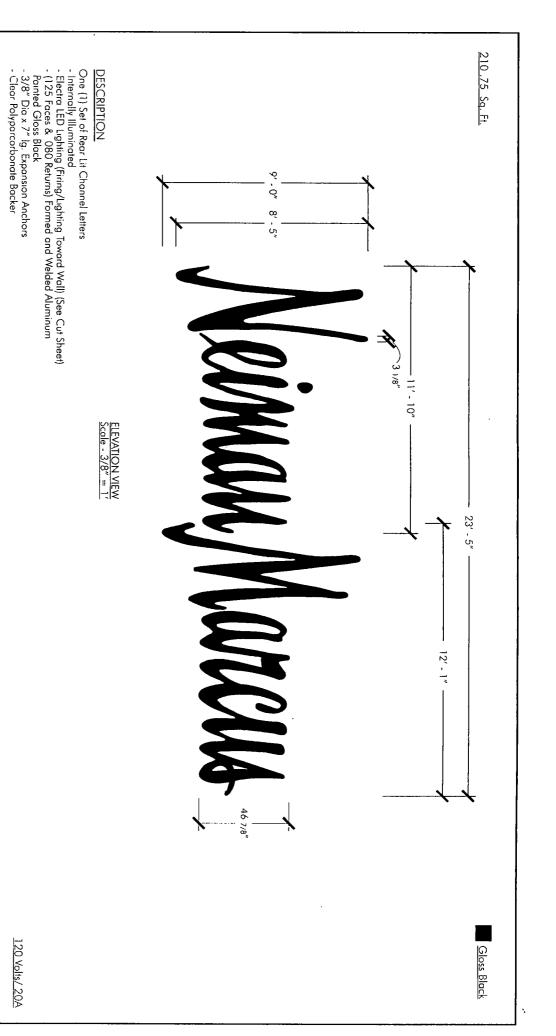

Dimensions: length  $\underline{23'-5"}$  height  $\underline{9'-0"}$ 

Height above grade/roof to top of sign 65'

Total Square Foot Area <u>211 square feet</u>

Elevation South

Such sign shall comply with all applicable provisions of TITLE 17 of the Chicago Zoning Ordinance and all other applicable provisions of the Municipal Code of the City of Chicago governing the construction and maintenance of outdoor signs, signboards and structures.

Drawn By: 5G Checked By

Page 2 of 5

DeSignGroup
Signage Corp.

2135 S. Frontage Rd
Des Plaines, II. 60018
847-390-0350 - Fax 847-390-9231
sgarie'son@aesgngroupsignage com

Job # 4938 Neiman Marcus 737 N Michigan Ave Chicago, IL

Notes.

Approved:

STAND-OFF = 3" HALO