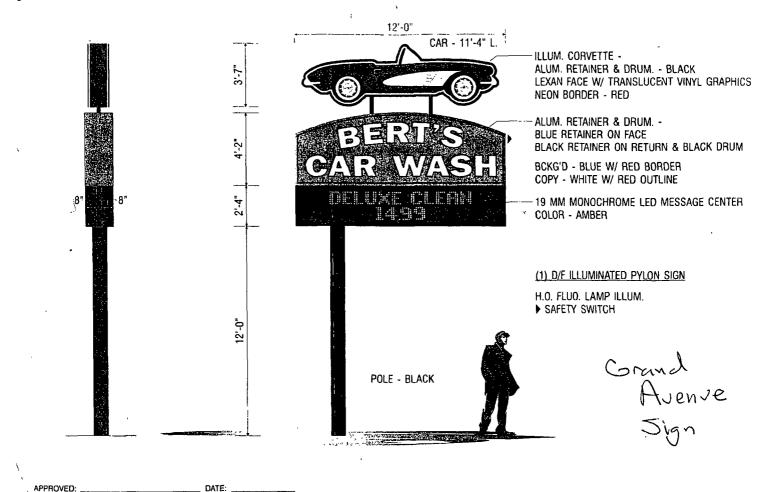

Said sign structure(s) measures as follows; along ELIZABETH ST.: One (1) at fifteen (15) feet in length, four (4) feet in height and fourteen (14) feet above grade level.

Said sign structure(s) measures as follows; along GRAND AVE.: One (1) at twelve (12) feet in length, twenty-two (22) feet in height and twelve (12) feet above grade level.

The location of said privilege shall be as shown on prints kept on file with the Department of Business Affairs and Consumer Protection and the Office of the City Clerk.

Said privilege shall be constructed in accordance with plans and specifications approved by the Department of Transportation (Division of Project Development) and Zoning Department - Signs.

This grant of privilege in the public way shall be subject to the provisions of Section 10-28-015 and all other required provisions of the Municipal Code of Chicago.

The grantee shall pay to the City of Chicago as compensation for the privilege #1113036 herein granted the sum of one thousand two hundred (\$1,200.00) per annum in advance.