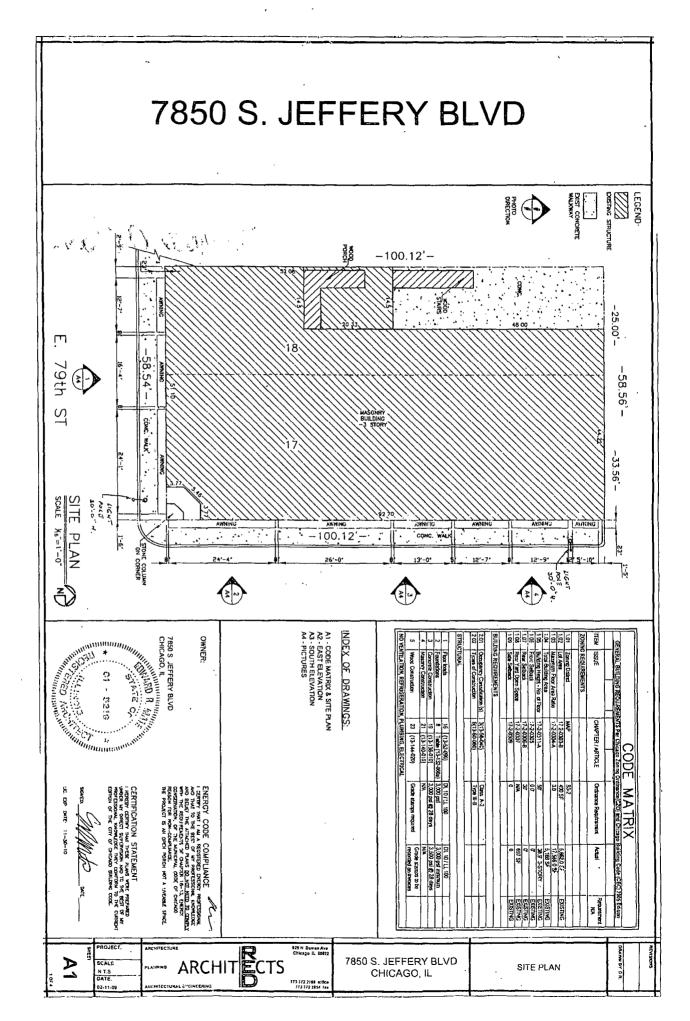

ORDINANCE WOODARD BUILDING, INC Acct. No. 342281 - 1 Permit No. 1112861

Be It Ordained by the City Council of the City of Chicago:

SECTION 1. Permission and authority are hereby given and granted to WOODARD BUILDING, INC, upon the terms and subject to the conditions of this ordinance to maintain and use, as now constructed, nine (9) Awning(s) projecting over the public right-of-way adjacent to its premises known as 7850 S. Jeffery Blvd..

Said Awning(s) at S. Jeffery measure(s):

One (1) at five point eight three (5.83) feet in length, and one point nine one (1.91) foot in width for a total of eleven point one four (11.14) square feet.

Said Awning(s) at S. Jeffery measure(s):

One (1) at twelve point seven five (12.75) feet in length, and one point nine one (1.91) foot in width for a total of twenty-four point three five (24.35) square feet.

Said Awning(s) at S. Jeffery measure(s):

One (1) at twelve point five eight (12.58) feet in length, and one point nine one (1.91) foot in width for a total of twenty-four point zero three (24.03) square feet.

Said Awning(s) at S. Jeffery measure(s):

One (1) at thirteen (13) feet in length, and one point nine one (1.91) foot in width for a total of twenty-four point eight three (24.83) square feet.

Said Awning(s) at S. Jeffery measure(s):

One (1) at twenty-six (26) feet in length, and one point nine one (1.91) foot in width for a total of forty-nine point six six (49.66) square feet.

Said Awning(s) at S. Jeffery measure(s):

One (1) at twenty-four point three three (24.33) feet in length, and one point nine one (1.91) foot in width for a total of forty-six point four seven (46.47) square feet.

Said Awning(s) at S. Jeffery measure(s):

One (1) at twenty-four point zero eight (24.08) feet in length, and one point nine one (1.91) foot in width for a total of forty-five point nine nine (45.99) square feet.

Said Awning(s) at S. Jeffery measure(s):

One (1) at sixteen point three three (16.33) feet in length, and one point nine one (1.91) foot in width for a total of thirty-one point one nine (31.19) square feet.

Said Awning(s) at S. Jeffery measure(s):

One (1) at twelve point five eight (12.58) feet in length, and one point nine one (1.91) foot in width for a total of twenty-four point zero three (24.03) square feet.

The location of said privilege shall be as shown on prints kept on file with the Department of Business Affairs and Consumer Protection and the Office of the City Clerk.

Said privilege shall be constructed in accordance with plans and specifications approved by the Zoning Department - Signs.