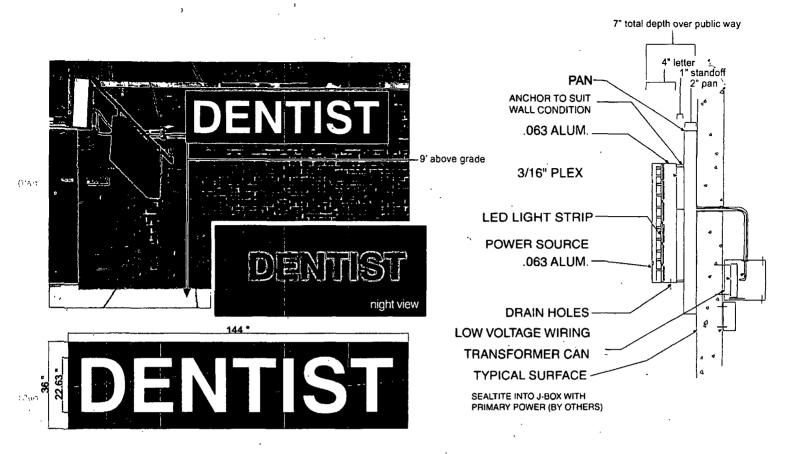

1

Said sign structure(s) measures as follows; along S. Halsted Street: One (1) at twelve (12) feet in length, three (3) feet in height and nineteen point seven five (19.75) feet above grade level.

The location of said privilege shall be as shown on prints kept on file with the Department of Business Affairs and Consumer Protection and the Office of the City Clerk

Said privilege shall be constructed in accordance with plans and specifications approved by the Department of Transportation (Division of Project Development) and Zoning Department- Signs.

This grant of privilege in the public way shall be subject to the provisions of Section 10-28-015 and all other required provisions of the Municipal Code of Chicago.