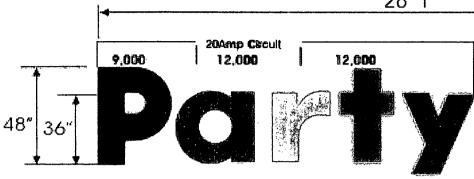

Dimensions: length, 46 feet 1 inch; height, 4 feet 5 inches Height Above Grade/Roof to Top of Sign: 15 feet 5in Total Square Foot Area: 204 square feet

Notwithstanding any provisions of Title 17 of the Municipal Code of the City of Chicago (the Chicago Zoning Ordinance) to the contrary, the Commissioner of Buildings is hereby directed and authorized to issue a sign permit to the address referenced within this ordinance.

# Revision 1

28' 1"

124 Sq. Ft.

12,000 | 12,000 | 53"

NOTE: 60 MA Transformer - "Party City"

# **COLOR BREAK**

- P. C Red PMS 185C 3M 3630-43 "Lt. Tomato Red"
- a, y Purple PMS 272C 3M VT 8916 "Lavender"
- r. (fower i) Orange PMS 021C 3M 3630-44 "Orange"
- t (in Party) Blue PMS 299C (dot on i) 3M 3630-57 "Olympic Blue"
- %1 Green PMS 361C 3M 3630-156 "Vivid Green"

# B- 137 1/2 PARTY SUPER STORE

**Store # 5117** 

.

ELECTRICAL REQUIREMENTS

12) CIRCUITS

120 VOLT/20 AMPS

PartyCityFullertonShapB-I
Scale
I/4" = I'
Gient

Party City Store 5
Address
Fullerton, Chicago; IL
Project
Halo-Lit Channel Lett
Acct. Rep. Lynn Los
Designer Vanessa