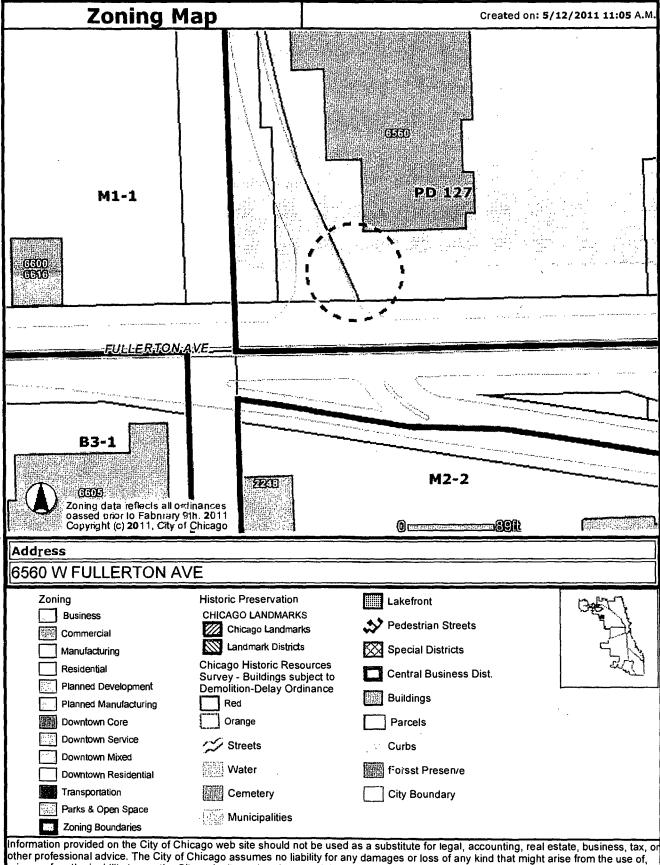

| TYPE OF BUSINESS  COMMERCIAL Other: RETAIL                                                                                                            | SIGN BOND REQUIRED? YES                   | ·                                     |
|-------------------------------------------------------------------------------------------------------------------------------------------------------|-------------------------------------------|---------------------------------------|
| COMMERCIAL Other: RETAIL  Name: PARTY CITY                                                                                                            | COUNCIL ORDER REQUIRED YES                |                                       |
| LIC #: Renewal Date:                                                                                                                                  | IS SPECIAL PERMISSION REQUIRED FROM CHIEF | ELECTRICAL                            |
| Projects Over:                                                                                                                                        | YES                                       |                                       |
| Y Private Property N Public Way Grant Permit #:                                                                                                       | IF YES, ATTACH LETTER OF REQUEST          |                                       |
| X Planned Development/Manufacturing PMD/PD#: PD127                                                                                                    | TIME STAMP                                |                                       |
| Zoning District: OTHER Other: PD127                                                                                                                   |                                           |                                       |
| TYPE OF SIGN:  ADVERTISING  X ILLUMINATE  MOVEABLE                                                                                                    |                                           |                                       |
| X BUSINESS FLASHING                                                                                                                                   |                                           |                                       |
| TOTAL STREET FRONTAGE OF LOT (IN FEET) 50                                                                                                             |                                           |                                       |
| TOTAL AREA OF NEW SIGN (SQ.FT.) 204                                                                                                                   |                                           |                                       |
| TOTAL AREA OF ALL SIGNS ON LOT (SQ.FT.) 180                                                                                                           |                                           |                                       |
| HEIGHT OF SIGN ABOVE GRADE (TO TOP) 15ft 5in                                                                                                          |                                           |                                       |
| DISTANCE OF CURB LINE OUTER EDGE (ft) 500                                                                                                             | SIGN CLERK                                | APPROVED FOR PERMIT                   |
| DISTANCE OF STRUCTURE INNER EDGE (ft) 1                                                                                                               |                                           |                                       |
| DISTANCE FROM (ft):                                                                                                                                   | REMARKS                                   |                                       |
| A. PUBLIC PARK (OVER 10 ACRES) 1,000                                                                                                                  | nPD.                                      |                                       |
| B. EXPRESSWAY (IF LESS THAN 1,000 FT.)                                                                                                                | ATT AUDITOR                               | 1                                     |
| C. RESIDENCE DISTRICT (ADVERTISING SIGNS ONLY) 1,000                                                                                                  | MAY 2 6 2011                              |                                       |
| IF REPLACEMENT SIGN OR CHANGE OF FACE, WHAT DOES THE EXISTING SION READ?                                                                              | 8/IcWayUs®                                | ,                                     |
|                                                                                                                                                       | ·                                         |                                       |
| Original Payee:                                                                                                                                       |                                           |                                       |
|                                                                                                                                                       |                                           | ·                                     |
| Landmark Hold: Status:                                                                                                                                |                                           | ×*                                    |
| ZONING (OFFICE USE ONLY)                                                                                                                              |                                           |                                       |
|                                                                                                                                                       |                                           | · .                                   |
| CONFORMS TO ZONING ORDINANCE This Approval of Application for signs shall not be held to permit or be an approval of any violation of the provisions. |                                           | , , , , , , , , , , , , , , , , , , , |
| MAY 23 2011 TM                                                                                                                                        |                                           |                                       |
| of the Chicago Zoning Orthonoce, or any other requirements of the Municiple Code of the City of Chicago ZONING ADMINISTRATOR                          | ,                                         |                                       |

## CITY OF CHICAGO DEPARTMENT OF ZONING AND LAND USE PLANNING SIGN SITE PLAN (ALL INFORMATION MUST BE COMPLETED AND LEGIBLE)

|                                                                                                                                   | FULLERTON AVE.                                                                                                                                                                                                                                                                                                                                                                                                                                                                                                                                                                                                                                                                                                                                                                                                                                                                                                                                                                                                                                                                                                                                                                                                                                                                                                                                                                                                                                                                                                                                                                                                                                                                                                                                                                                                                                                                                                                                                                                                                                                                                                                 |                                    | of applications                                                    |
|-----------------------------------------------------------------------------------------------------------------------------------|--------------------------------------------------------------------------------------------------------------------------------------------------------------------------------------------------------------------------------------------------------------------------------------------------------------------------------------------------------------------------------------------------------------------------------------------------------------------------------------------------------------------------------------------------------------------------------------------------------------------------------------------------------------------------------------------------------------------------------------------------------------------------------------------------------------------------------------------------------------------------------------------------------------------------------------------------------------------------------------------------------------------------------------------------------------------------------------------------------------------------------------------------------------------------------------------------------------------------------------------------------------------------------------------------------------------------------------------------------------------------------------------------------------------------------------------------------------------------------------------------------------------------------------------------------------------------------------------------------------------------------------------------------------------------------------------------------------------------------------------------------------------------------------------------------------------------------------------------------------------------------------------------------------------------------------------------------------------------------------------------------------------------------------------------------------------------------------------------------------------------------|------------------------------------|--------------------------------------------------------------------|
| Sign Company: INTEGRIT                                                                                                            | 1 SION COMPANY                                                                                                                                                                                                                                                                                                                                                                                                                                                                                                                                                                                                                                                                                                                                                                                                                                                                                                                                                                                                                                                                                                                                                                                                                                                                                                                                                                                                                                                                                                                                                                                                                                                                                                                                                                                                                                                                                                                                                                                                                                                                                                                 | Rep Name: LEN                      | YURKUS                                                             |
| Phone (708) 532 - 503                                                                                                             | EXT (Below: Bui                                                                                                                                                                                                                                                                                                                                                                                                                                                                                                                                                                                                                                                                                                                                                                                                                                                                                                                                                                                                                                                                                                                                                                                                                                                                                                                                                                                                                                                                                                                                                                                                                                                                                                                                                                                                                                                                                                                                                                                                                                                                                                                | lding, streets and locatio         | n of sign on lot or structure)                                     |
| Altoriost.  Altoriost.  Altoriost.  West  GRANO AVE.                                                                              | (BRICTS ANALE)  SION  FULLED  CRANCO PAGE  CARACTER  CAR | WARRACHT HUE.  TON AVE.            | East                                                               |
| SIGN USE: Bus. ID (On-premise) Business Lice. # 35-1558248 Advertising (Off-premise)                                              | South TYPE OF SIGN: Flat Wall Freestanding Awning Marquee High Rise Building                                                                                                                                                                                                                                                                                                                                                                                                                                                                                                                                                                                                                                                                                                                                                                                                                                                                                                                                                                                                                                                                                                                                                                                                                                                                                                                                                                                                                                                                                                                                                                                                                                                                                                                                                                                                                                                                                                                                                                                                                                                   | Non- I Iliumin Chang               | ing Image   Display                                                |
| PERMIT TYPE: New Construction Chaoge of Face Previous Permit #                                                                    |                                                                                                                                                                                                                                                                                                                                                                                                                                                                                                                                                                                                                                                                                                                                                                                                                                                                                                                                                                                                                                                                                                                                                                                                                                                                                                                                                                                                                                                                                                                                                                                                                                                                                                                                                                                                                                                                                                                                                                                                                                                                                                                                | DIST<br>Curb I<br>Expres<br>or Maj | ANCE FROM: Line: 500 Ssway, Toll Roads for Route over 1000 ft) N/A |
| Square footage of this propose<br>Gross area of ail proposed sign<br>Area of ail existing signs<br>(not including proposed) on Zo | d sign <u>180</u><br>as <u>180</u>                                                                                                                                                                                                                                                                                                                                                                                                                                                                                                                                                                                                                                                                                                                                                                                                                                                                                                                                                                                                                                                                                                                                                                                                                                                                                                                                                                                                                                                                                                                                                                                                                                                                                                                                                                                                                                                                                                                                                                                                                                                                                             | Park (<br>Reside<br>Existir        | ential Zone /000 ag Off-premise on ide of street:                  |
| Signature (Revised 4/10)                                                                                                          |                                                                                                                                                                                                                                                                                                                                                                                                                                                                                                                                                                                                                                                                                                                                                                                                                                                                                                                                                                                                                                                                                                                                                                                                                                                                                                                                                                                                                                                                                                                                                                                                                                                                                                                                                                                                                                                                                                                                                                                                                                                                                                                                | · ·                                | Date: 5-9-11                                                       |