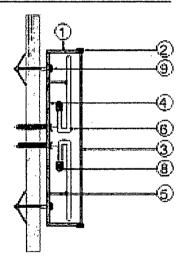

#### NOTES:

- 1. 4 3/4" Deep .063 Aluminum Returns Colors Hoted
- 2. 1" Vinyl Trim Bap to Match Holums
- 3. 3/16" Plexiglass Faces White w/Vinyl Colors Noted to Match Returns
- 4. Clear Lexan Backs
- 5. Standard Glass Supports
- 8. 13mm Neon Tabing 6500 While
- 7. 60 IMA Transformer In Metal Box
- 8. SG-400 Electrobits Double Back
- 8. 3/8" Non-Corresive Toggle Bolts w/2" Spacers Painted to Match Fascia / Thru Bolted If Accessible /