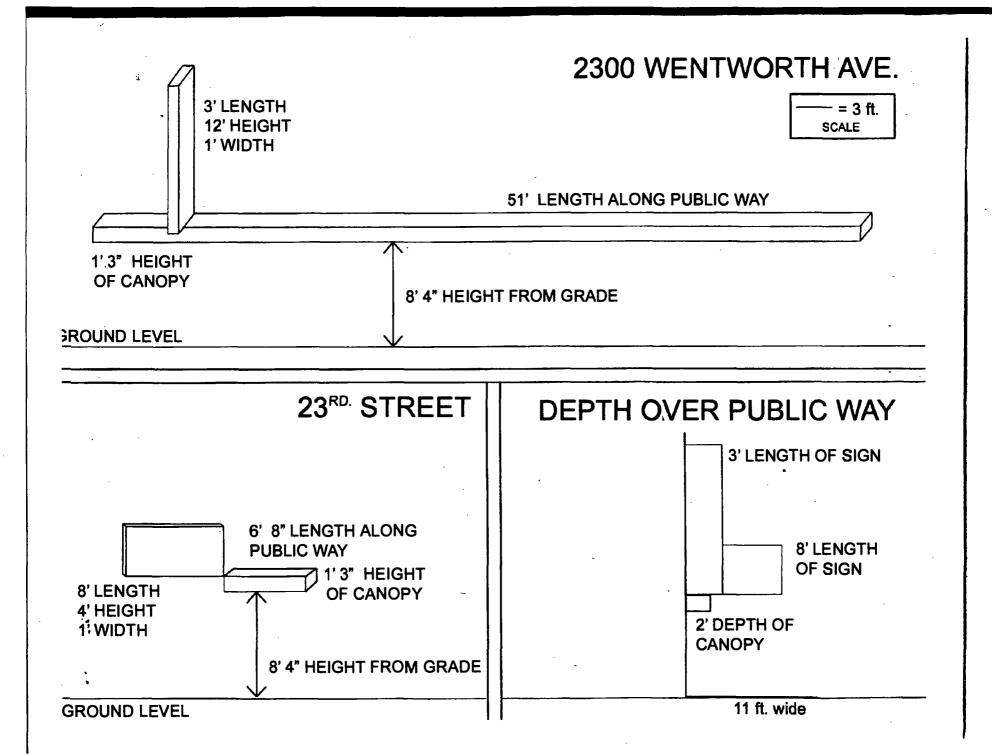

ORDINANCE CHINA CAFE Acct. No. 205907 - 1 Permit No. 1094285

Be It Ordained by the City Council of the City of Chicago:

SECTION 1. Permission and authority are hereby given and granted to CHINA CAFE, upon the terms and subject to the conditions of this ordinance to maintain and use, as now constructed, two (2) Canopy(s) projecting over the public right-of-way adjacent to its premises known as 2300 S. Wentworth Ave.

Said Canopy(s) at W. Wentworth Ave. measure(s): One (1) at fifty-one (51) feet in length, and two (2) feet in width for a total of one hundred two (102) square feet.

Said Canopy(s) at W. 23rd St. measure(s): One (1) at six point eight (6.8) feet in length, and two (2) feet in width for a total of thirteen point six (13.6) square feet.