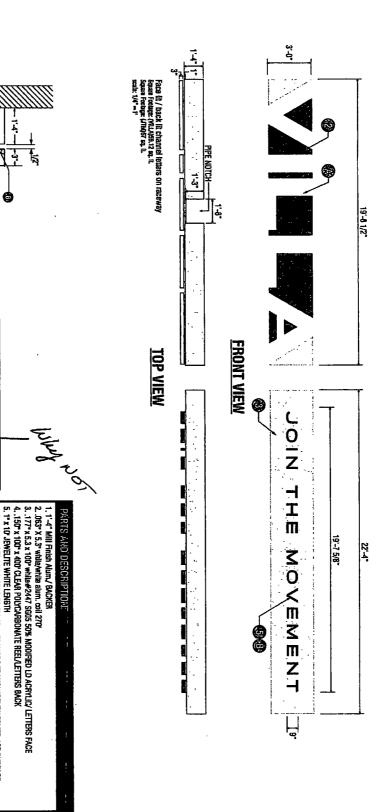

# COLOR SCHEDULE:

- I. CHANNEL LETTER RETURNS, RETAINER PAINT SEMI GLOSS WHITE
- 2 FACE OF "VILLA"
- WHITE ACRYLIC
- 3. FACE OF "JOIN THE MOVEMENT" WHITE ACRYLIC WITH
- RED VINYL 3M CARDINAL RED 3630-53 4. BACKER TELE GRAY VINYL ORAÇAL #8500-30-076

Signage is: 120V Ballast/Power Supply

5. BACKER. RED VINYL 3M CARDINAL RED 3630-53

SIDE VIEW

# PARTS AND DESCRIPTION

- . 1'4" Mill Finish Atum/ BACKER
- 2. .063" X 5.3" white/white alum. coil 270"
- 3. .177' x 5.3 x 100" white #2447 SG05 50% MODIFIED LD ACRYLIC/ LETTERS FACE
- 4. .150" x 100" x 400" CLEAR POLYCARBONATE REEL/LETTERS BACK
- 6. CARDINAL RED VINYL 3630-53 3M 48" x 50 YARDS TRANSLUCENT/APPLIED 1ST SURFACE
- 5. 1" x 10' JEWELITE WHITE LENGTH
- 7. TELE GRAY VINYL 10-8500-30-076 ORACAL 30"x50" YARDS TRANSLUCENT/APPLIED 1ST SURFACE
- 8 .500" OD x .257 ID x 1" STANDARD NYLON SPACER "13SP277
- 9. G0Q 3 LED COOL WHITE 6.000-7.000K / VILLA LETTERS
- 11. POWER SUPPLY LPV-60-12/PLN-60-12 (MEANWELL) 10. LED WIRE CLIP, ALLIANCE \* WCA003A - 1 CLIP PER 3 LEDS
- 12. 2"x4" HANDY BOX & LID
- 13. 20 AMP TOGGLE SWITCH AND BOOT
- 14. BULK 24 GAUGE 2 PAIR STRANDED \*BELDED 9829 HOUSTON WIRE CABLE 9829
- 15. BULK #7x7/16" STINGER SCREW ROUND-HEAD
- 16. BULK 10-24 PLASTIC BLOCK \* TRANSCO #1074
- 18. BULK 3/8" x 6' ALL THREAD / FOR MOUNTING 17. BULK 3/8" NUTSERT ALS 4-616-312 \*AVK PROD/ FOR MOUNTING
- 19 BULK 3/8" HEX NUT GRADE 5 / FOR MOUNTING

20. BULK 3/8" FLAT WASHER GRADE 5 / FOR MOUNTING 21. BULK 3/8" LOCK WASHER GRADE 5 / FOR MOUNTING

BLAIR COMPANIES

ARCHITECTURAL IMAGING RIGNS - FIXTURES LIGHTING

address. 5107 Kissell Avenue Altoona PA 16601