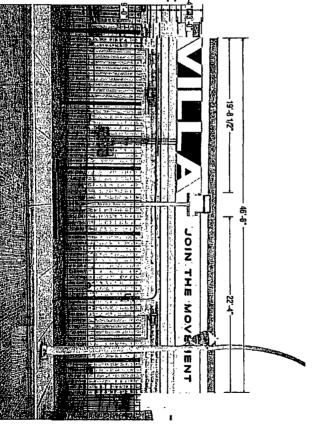

| •         | City Council, meet  | ling date:               |
|-----------|---------------------|--------------------------|
| Committee | on Zoning, Landmarl | ks, & Building Standards |

| ORDERED, That the Commissioner of the Building Department is hereby                                                                                                                                                                          |
|----------------------------------------------------------------------------------------------------------------------------------------------------------------------------------------------------------------------------------------------|
| directed to issue a sign permit to: (Contractor's name and address)                                                                                                                                                                          |
| NEON PRISM ELECTRIC SIGN CO, INC.                                                                                                                                                                                                            |
| 1213 PARAMOUNT PARKWAY                                                                                                                                                                                                                       |
| BATAVIA, IL 60510                                                                                                                                                                                                                            |
| en e                                                                                                                                                                                                     |
| For the erection of a sign / signboard over twenty-four (24) feet in height and / or                                                                                                                                                         |
| over one hundred (100) square feet (in area of one face) at:                                                                                                                                                                                 |
|                                                                                                                                                                                                                                              |
| On-Premise / Business ID signs: indicate Business Name and Address Off-Premise / Advertising sings: must indicate that it is for Advertising                                                                                                 |
| VILLA JOIN PHE MOVEMENT (SNEAKER VILLA)                                                                                                                                                                                                      |
| 5401 S. WENTWORTH - GRAND BOULEVARD PLAZA                                                                                                                                                                                                    |
| CHICAGO, IL 60609                                                                                                                                                                                                                            |
| Dimensions: $\frac{46'8''\times3'=140}{}$                                                                                                                                                                                                    |
| Height above grade:                                                                                                                                                                                                                          |
| Such signs shall comply with all previsions of Title 17 of the Chicago Zoning  Ordinance and all other applicable provisions of the Municipal Code of the City of  Chicago governing the construction and maintenance of outdoor signs, sign |
| boards, and structures.                                                                                                                                                                                                                      |
|                                                                                                                                                                                                                                              |
| Alderman, Ward                                                                                                                                                                                                                               |

#### **Sign Permit Application**

| APPROVAL NUMBER                                                                                                                                                                                      | APPLICATION NUMBER 100546001 | ANNUAL FEE      | W                                                                     | WORK CODE      |          |          | DRAWINGS YES ATTACHED NO |            |  |
|------------------------------------------------------------------------------------------------------------------------------------------------------------------------------------------------------|------------------------------|-----------------|-----------------------------------------------------------------------|----------------|----------|----------|--------------------------|------------|--|
| DATE OF APPLICATION 06/17/2014                                                                                                                                                                       |                              |                 | TYPE OF SIGN FLAT OR BOX                                              |                |          |          |                          |            |  |
| ADDRESS OF SIGN 5401 S WENTWORTH AVE, 60609-                                                                                                                                                         |                              | LENGTH          | ғт<br>46                                                              | in.<br>8       | неіснт   | FT.<br>3 | IN.                      |            |  |
| BUILDING                                                                                                                                                                                             | ORIGINAL PERMIT NUMBER .     |                 | AREA                                                                  | sq. ft.<br>140 |          | WEIGHT   |                          | LBS<br>150 |  |
| TYPE OF PERMIT NEW CONSTRUCTION (SIGN)                                                                                                                                                               |                              |                 | SIGN HEIGHT ABOVE GRADE/ROOF 13                                       |                |          |          |                          |            |  |
| PAYER OF ANNUAL INSPECTION KOCH, CHRIS                                                                                                                                                               |                              |                 | SHAPE OF SIGN REGULAR                                                 |                |          |          |                          |            |  |
| 5401 S WENTWORTH AVE<br>CHICAGO, IL 60609<br>(215)279-5600                                                                                                                                           |                              |                 | SIGN WILL READ VILLA JOIN THE MOVEMENT                                |                |          |          |                          |            |  |
| SIGN MANUFACTURER BLAIR COMPANIES                                                                                                                                                                    |                              |                 | NO OF LAMPS TOTAL WATTAGE 240                                         |                |          |          |                          |            |  |
| ADDRESS WHERE SIGN CAN BE SEEN PRIOR TO ERECTION                                                                                                                                                     |                              |                 | TYPE OF LAMP OTHER                                                    |                |          |          |                          |            |  |
| TICKET NUMBER REINSPECTION CONTROL NUMBER                                                                                                                                                            |                              |                 | NO OF BALLAST/TRANSFORMERS INPUT OF TRANSFORMERS  4                   |                |          |          |                          |            |  |
| 0 TYPE OF SUPPORT FOR SIGN BUILDING                                                                                                                                                                  |                              |                 | CONTRACTOR WILL INSTALL  N FEEDERS  V CUSTOMER LEADS                  |                |          |          |                          |            |  |
| SIGN BOARD SUPPORT MEMBERS STEEL                                                                                                                                                                     |                              |                 | TYPE OF SWITCH SPECIAL                                                |                |          |          |                          |            |  |
| ANNUAL FEE                                                                                                                                                                                           |                              |                 | LOCATION OF SWITCH                                                    | LISTED         | FLUSH TO | OGGLE    |                          |            |  |
| CONSTRUCTION FEE                                                                                                                                                                                     | 200.00 <u>Chec</u>           | ck # for Zoning | SIGN LOCATION INSTALL ONE INTERNALLY ILLUMINATED WALL SIGN            |                |          |          | GN                       |            |  |
| TOTAL FEE<br>AMOUNT PAID                                                                                                                                                                             | 200.00 Chec                  | ck # for DCAP   | CABINET READING VILLA JOIN THE MOVEMENT ON THE REAR (WEST) ELEVATION. |                |          |          |                          |            |  |
| BALANCE DUE                                                                                                                                                                                          |                              |                 |                                                                       |                |          |          | ····                     |            |  |
| The undersigned certify that the statements in this anniveation are true and correct and that all work done under the proposed permit will conform to the requirements of the Chicago Municipal Code |                              |                 |                                                                       |                |          |          |                          |            |  |
|                                                                                                                                                                                                      |                              |                 |                                                                       |                |          | i        |                          |            |  |

City of Chicago Rahm Emanuel, Mayor

Department of Buildings Felicia Davis, Commissioner

| TYPE OF BUSINESS                                                         | SIGN BOND REQUIRED? YES                   |                     |  |  |
|--------------------------------------------------------------------------|-------------------------------------------|---------------------|--|--|
| COMMERCIAL Other: SHOE STORE  Name: SNEAKER VILLA                        | COUNCIL ORDER REQUIRED X YES              |                     |  |  |
| LIC #:                                                                   | IS SPECIAL PERMISSION REQUIRED FROM CHIEF | EI ECTRICAI         |  |  |
| Renewal Date: Univ/2015                                                  | YES                                       | ELECTRICAL          |  |  |
| Projects Over:  Private Property                                         | L TES                                     |                     |  |  |
| N Public Way Grant Permit #:                                             | IF YES, ATTACH LETTER OF REQUEST          |                     |  |  |
| X Planned Development/Manufacturing PMD/PD#: 410                         | TIME STAMP                                |                     |  |  |
| Zoning District: OTHER Other: PD  TYPE OF SIGN:                          |                                           |                     |  |  |
| ADVERTISING X ILLUMINATE MOVEABLE                                        |                                           |                     |  |  |
| X BUSINESS FLASHING                                                      |                                           |                     |  |  |
| TOTAL STREET FRONTAGE OF LOT (IN FEET) 153                               |                                           |                     |  |  |
| TOTAL AREA OF NEW SIGN (SQ.FT.) 140                                      |                                           |                     |  |  |
| TOTAL AREA OF ALL SIGNS ON LOT (SQ.FT.) 271                              |                                           |                     |  |  |
| HEIGHT OF SIGN ABOVE GRADE (TO TOP) 16ft in                              | •                                         |                     |  |  |
| DISTANCE OF CURB LINE OUTER EDGE (ft) 10                                 | SIGN CLERK                                | APPROVED FOR PERMIT |  |  |
| DISTANCE OF STRUCTURE INNER EDGE (ft) 10                                 |                                           |                     |  |  |
| DISTANCE FROM (ft):                                                      | REMARKS                                   |                     |  |  |
| A. PUBLIC PARK (OVER 10 ACRES)                                           | ·                                         |                     |  |  |
| B. EXPRESSWAY (IF LESS THAN 1,000 FT.)                                   |                                           |                     |  |  |
| C. RESIDENCE DISTRICT (ADVERTISING SIGNS ONLY)                           |                                           |                     |  |  |
| IF REPLACEMENT SIGN OR CHANGE OF FACE, WHAT DOES THE EXISTING SIGN READ? |                                           |                     |  |  |
| Original Payee:                                                          |                                           |                     |  |  |
| Landmark Hold: Status:                                                   |                                           |                     |  |  |
| ZONING (OFFICE USE ONLY)                                                 |                                           |                     |  |  |
|                                                                          |                                           |                     |  |  |
|                                                                          |                                           |                     |  |  |
|                                                                          |                                           |                     |  |  |
|                                                                          |                                           |                     |  |  |
|                                                                          |                                           |                     |  |  |
|                                                                          |                                           |                     |  |  |
|                                                                          |                                           |                     |  |  |
|                                                                          |                                           |                     |  |  |

#### CITY OF CHICAGO SIGN PERMIT APPLICATION CONTINUED

Section 3 continued

| Dimensions of Sign Structure (i.e. cabinet, frame, awning, canopy)                                                                                                                         |
|--------------------------------------------------------------------------------------------------------------------------------------------------------------------------------------------|
| Length: 46 Feet 8 Inches Height: 3 Feet 1 Inches Depth: 1 Feet 7 Inches                                                                                                                    |
| Area: 140 Sq Ft. Weight: 150 lbs.                                                                                                                                                          |
| Shape of Sign: <u>PEGULAR</u>                                                                                                                                                              |
| Sign Helght above Grade:                                                                                                                                                                   |
| From Grade to Bottom of sign or sign structure, whichever is lowest:Ft.                                                                                                                    |
| From Grade to Top of sign or sign structure, whichever is highest:16Ft.                                                                                                                    |
| Is City Council Order required?* ▼Yes □ No                                                                                                                                                 |
| *All signs in excess of 100 Square Feet in area OR in excess of 24 feet above grade require a City Council Order pursuant to Section 13-20-680 of the Municipal Code of Chicago            |
| Dimension of Sign Elements pursuant to Section 17-12-0601 of the Chicago Zoning Ordinance:                                                                                                 |
| Length: 46 Feet 8 Inches Height: 3 Feet 6 inches Area: 140 Sq Ft.                                                                                                                          |
| Electrical Contractor will install: Feeders: ☐ Yes 💆 No Customer Leads: 💆 Yes ☐ No                                                                                                         |
| Number of Lamps: <u>/25</u> Total Wattage: <u>240</u> Type of Lamp: <u>と。と. り.</u>                                                                                                         |
| Number of Ballast/Transformers: 4 Input of Transformers: 120 V                                                                                                                             |
| Type of Switch: SPECIAL Location of Switch: Listed Flush Tobble                                                                                                                            |
| Static:   Yes □ No                                                                                                                                                                         |
| Illuminated: MVac IT No                                                                                                                                                                    |
| If yes - External Internal                                                                                                                                                                 |
| <b>Dynamic Image Display:</b> ☐ Yes XNo (An affidavit of compliance is required for all dynamic image display signs pursuant to Section 13-20-675(d)(2) of the Municipal Code of Chicago.) |
| Max Nits Max Foot Candles Message Time (Screen Hold): seconds                                                                                                                              |
| Self Dimming Capability:   Yes   No                                                                                                                                                        |
| What is the total of the sign face area devoted to dynamic image display? Sq Ft.                                                                                                           |
| Section 4 - Zoning Information                                                                                                                                                             |
| Zoning District or Planned Development #: PO # 410                                                                                                                                         |
| is sign located in a special sign district? □ Yes 🔼 No                                                                                                                                     |
| If yes: ☐ Michigan Avenue Corridor ☐ Oak Street Corridor ☐ State Street/Wabash Avenue Corridor                                                                                             |
| Total Street frontage of Zoning Lot: /53 (Ft.)                                                                                                                                             |
| Total Area of new sign:                                                                                                                                                                    |
| Total Area of all existing signs on Zoning Lot: (Sq Ft.)                                                                                                                                   |
| Picture or rendering must be attached depicting sign placement with before and after view.                                                                                                 |
| Section 4 continues on next page                                                                                                                                                           |