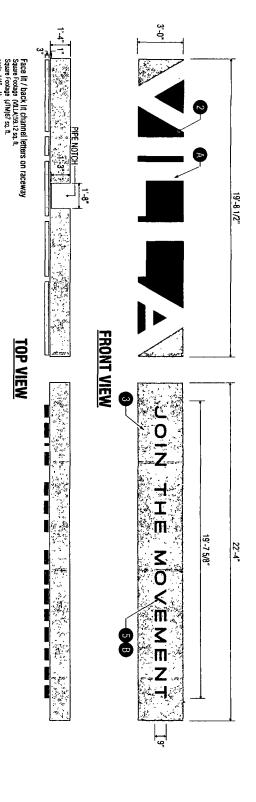

#### CITY OF CHICAGO SIGN PERMIT APPLICATION CONTINUED

Section 3 continued

| Dimensions of Sign Structure (i.e. cabinet, frame, awning, canopy)                                                                                                                         |
|--------------------------------------------------------------------------------------------------------------------------------------------------------------------------------------------|
| Length: 46 Feet 8 Inches Height: 3 Feet 1 Inches Depth: 1 Feet 7 Inches                                                                                                                    |
| Area: 140 Sq Ft. Weight: 150 lbs.                                                                                                                                                          |
| Shape of Sign: <u>PEGULAR</u>                                                                                                                                                              |
| Sign Helght above Grade:                                                                                                                                                                   |
| From Grade to Bottom of sign or sign structure, whichever is lowest:Ft.                                                                                                                    |
| From Grade to Top of sign or sign structure, whichever is highest:16Ft.                                                                                                                    |
| Is City Council Order required?* ▼Yes □ No                                                                                                                                                 |
| *All signs in excess of 100 Square Feet in area OR in excess of 24 feet above grade require a City Council Order pursuant to Section 13-20-680 of the Municipal Code of Chicago            |
| Dimension of Sign Elements pursuant to Section 17-12-0601 of the Chicago Zoning Ordinance:                                                                                                 |
| Length: 46 Feet 8 Inches Height: 3 Feet 6 inches Area: 140 Sq Ft.                                                                                                                          |
| Electrical Contractor will install: Feeders: ☐ Yes 💆 No Customer Leads: 💆 Yes ☐ No                                                                                                         |
| Number of Lamps: <u>/25</u> Total Wattage: <u>240</u> Type of Lamp: <u>と。と. り.</u>                                                                                                         |
| Number of Ballast/Transformers: 4 Input of Transformers: 120 V                                                                                                                             |
| Type of Switch: SPECIAL Location of Switch: Listed Flush Tobble                                                                                                                            |
| Static:   Yes □ No                                                                                                                                                                         |
| Illuminated: MVac IT No                                                                                                                                                                    |
| If yes - External Internal                                                                                                                                                                 |
| <b>Dynamic Image Display:</b> ☐ Yes XNo (An affidavit of compliance is required for all dynamic image display signs pursuant to Section 13-20-675(d)(2) of the Municipal Code of Chicago.) |
| Max Nits Max Foot Candles Message Time (Screen Hold): seconds                                                                                                                              |
| Self Dimming Capability:   Yes   No                                                                                                                                                        |
| What is the total of the sign face area devoted to dynamic image display? Sq Ft.                                                                                                           |
| Section 4 - Zoning Information                                                                                                                                                             |
| Zoning District or Planned Development #: PO # 410                                                                                                                                         |
| is sign located in a special sign district? □ Yes 🔼 No                                                                                                                                     |
| If yes: ☐ Michigan Avenue Corridor ☐ Oak Street Corridor ☐ State Street/Wabash Avenue Corridor                                                                                             |
| Total Street frontage of Zoning Lot: /53 (Ft.)                                                                                                                                             |
| Total Area of new sign:                                                                                                                                                                    |
| Total Area of all existing signs on Zoning Lot: (Sq Ft.)                                                                                                                                   |
| Picture or rendering must be attached depicting sign placement with before and after view.                                                                                                 |
| Section 4 continues on next page                                                                                                                                                           |

## OPTION 1

rear elevation

proposed signage

BLAIR COMPANIES
ARCHITECTURAL IMAGING
BIONS - FIXTURES - LIGHTING

telephone: 814.949.8287 address: 5107 Kissell Avenue Altoona PA 16601 fax: 814.949 8293

project information

## NOTE.

B. "JOIN THE MOVEMENT" HAS WHITE LEDS "VILLA" HAS WHITE LEDS

# COLOR SCHEDULE:

- I. CHANNEL LETTER RETURNS, RETAINER PAINT SEMI GLOSS WHITE
- 2 FACE OF "VILLA"
- WHITE ACRYLIC
- 3. FACE OF "JOIN THE MOVEMENT" WHITE ACRYLIC WITH
- RED VINYL 3M CARDINAL RED 3630-53 4. BACKER TELE GRAY VINYL ORAÇAL #8500-30-076

# PARTS AND DESCRIPTION

- . 1'4" Mill Finish Atum/ BACKER
- 2. .063" X 5.3" white/white alum. coil 270"
- 3. .177' x 5.3 x 100" white #2447 SG05 50% MODIFIED LD ACRYLIC/ LETTERS FACE
- 4. .150" x 100" x 400" CLEAR POLYCARBONATE REEL/LETTERS BACK
- 6. CARDINAL RED VINYL 3630-53 3M 48" x 50 YARDS TRANSLUCENT/APPLIED 1ST SURFACE
- 5. 1" x 10' JEWELITE WHITE LENGTH
- 7. TELE GRAY VINYL 10-8500-30-076 ORACAL 30"x50" YARDS TRANSLUCENT/APPLIED 1ST SURFACE
- 8 .500" OD x .257 ID x 1" STANDARD NYLON SPACER "13SP277
- 9. G0Q 3 LED COOL WHITE 6.000-7.000K / VILLA LETTERS
- 11. POWER SUPPLY LPV-60-12/PLN-60-12 (MEANWELL) 10. LED WIRE CLIP, ALLIANCE \* WCA003A - 1 CLIP PER 3 LEDS
- 12. 2"x4" HANDY BOX & LID
- 13. 20 AMP TOGGLE SWITCH AND BOOT
- 14. BULK 24 GAUGE 2 PAIR STRANDED \*BELDED 9829 HOUSTON WIRE CABLE 9829
- 15. BULK #7x7/16" STINGER SCREW ROUND-HEAD
- 16. BULK 10-24 PLASTIC BLOCK \* TRANSCO #1074
- 18. BULK 3/8" x 6' ALL THREAD / FOR MOUNTING 17. BULK 3/8" NUTSERT ALS 4-616-312 \*AVK PROD/ FOR MOUNTING
- 19 BULK 3/8" HEX NUT GRADE 5 / FOR MOUNTING