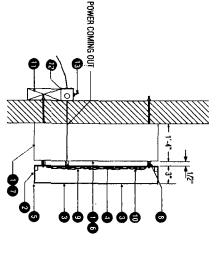

Signage is: 120V Ballast/Power Supply

5. BACKER. RED VINYL 3M CARDINAL RED 3630-53

SIDE VIEW

# PARTS AND DESCRIPTION

- . 1'4" Mill Finish Atum/ BACKER
- 2. .063" X 5.3" white/white alum. coil 270"
- 3. .177' x 5.3 x 100" white #2447 SG05 50% MODIFIED LD ACRYLIC/ LETTERS FACE
- 4. .150" x 100" x 400" CLEAR POLYCARBONATE REEL/LETTERS BACK
- 6. CARDINAL RED VINYL 3630-53 3M 48" x 50 YARDS TRANSLUCENT/APPLIED 1ST SURFACE
- 5. 1" x 10' JEWELITE WHITE LENGTH
- 7. TELE GRAY VINYL 10-8500-30-076 ORACAL 30"x50" YARDS TRANSLUCENT/APPLIED 1ST SURFACE
- 8 .500" OD x .257 ID x 1" STANDARD NYLON SPACER "13SP277
- 9. G0Q 3 LED COOL WHITE 6.000-7.000K / VILLA LETTERS
- 11. POWER SUPPLY LPV-60-12/PLN-60-12 (MEANWELL) 10. LED WIRE CLIP, ALLIANCE \* WCA003A - 1 CLIP PER 3 LEDS
- 12. 2"x4" HANDY BOX & LID
- 13. 20 AMP TOGGLE SWITCH AND BOOT
- 14. BULK 24 GAUGE 2 PAIR STRANDED \*BELDED 9829 HOUSTON WIRE CABLE 9829
- 15. BULK #7x7/16" STINGER SCREW ROUND-HEAD
- 16. BULK 10-24 PLASTIC BLOCK \* TRANSCO #1074
- 18. BULK 3/8" x 6' ALL THREAD / FOR MOUNTING 17. BULK 3/8" NUTSERT ALS 4-616-312 \*AVK PROD/ FOR MOUNTING
- 19 BULK 3/8" HEX NUT GRADE 5 / FOR MOUNTING

20. BULK 3/8" FLAT WASHER GRADE 5 / FOR MOUNTING 21. BULK 3/8" LOCK WASHER GRADE 5 / FOR MOUNTING

BLAIR COMPANIES

ARCHITECTURAL IMAGING RIGNS - FIXTURES LIGHTING

address. 5107 Kissell Avenue Altoona PA 16601

1. CHANNEL LETTER RETURNS, RETAINER: PAINT SEMI GLOSS WHITE 2. FACE OF "VILLA"

COLOR SCHEDULE

POWER COMING OUT

9

- WHITE ACRYLIC
- 3. FACE OF "JOIN THE MOVEMENT"
  WHITE ACRYLIC WITH
- 4. BACKER: TELE GRAY VINYL ORACAL #8500-30-076 5. BACKER: RED VINYL 3M CARDINAL RED 3630-53 RED VINYL 3M CARDINAL RED 3630-53

SIDE VIEW

- 8.500" OD x .257 ID x 1" STANDARD NYLON SPACER \*13SP277 6. CARDINAL RED VINYL 3630-53 3M 48" x 50 YARDS TRANSLUCENT/APPLIED 1ST SURFACE 7. Tele Gray Vinyl 10-8500-30-076 dhacal 30"x50" Yards Translucent/Applied 1ST surface.
- 10. LED WIRE CLIP, ALLIANCE \* WCA003A 1 CLIP PER 3 LEDS 11. POWER SUPPLY LPV-60-12/PLN-60-12 (MEANWELL) 9, GOQ 3 LED COOL WHITE 6,000-7,000K / VILLA LETTERS
- 12. 2"x4" HANDY BOX & LID
- 13. 20 AMP TOGGLE SWITCH AND BOOT
- 14. BULK 24 GAUGE 2 PAIR STRANDED \*BELDED 9829 HOUSTON WIRE CABLE 9829
- 15. BULK #7x7/16" STINGER SCREW ROUND-HEAD
  16. BULK 10-24 PLASTIC BLDCK "TRANSCO #1074

- 17. BLUK 39° HAITSERF ALS 4-616-312 "AVK PROD/ FOR MOUNTING
  18. BLUK 39° X & ALL THREAD / FOR MOUNTING
  19. BLUK 39° HEX NUT GRADE 5 / FOR MOUNTING
  20. BLUK 39° FLAT WASHER GRADE 5 / FOR MOUNTING
  21. BLUK 39° LOCK WASHER GRADE 5 / FOR MOUNTING