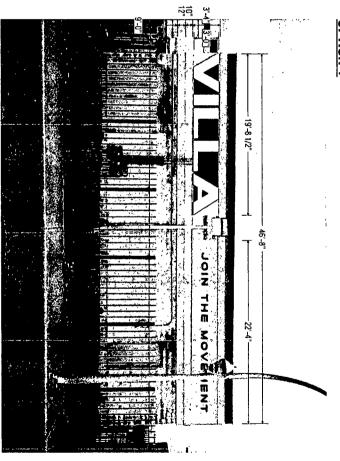

| •         | City Council, meet  | ling date:               |
|-----------|---------------------|--------------------------|
| Committee | on Zoning, Landmarl | ks, & Building Standards |

| ORDERED, That the Commissioner of the Building Department is hereby                                                                                                                                                                          |
|----------------------------------------------------------------------------------------------------------------------------------------------------------------------------------------------------------------------------------------------|
| directed to issue a sign permit to: (Contractor's name and address)                                                                                                                                                                          |
| NEON PRISM ELECTRIC SIGN CO, INC.                                                                                                                                                                                                            |
| 1213 PARAMOUNT PARKWAY                                                                                                                                                                                                                       |
| BATAVIA, IL 60510                                                                                                                                                                                                                            |
| en e                                                                                                                                                                                                     |
| For the erection of a sign / signboard over twenty-four (24) feet in height and / or                                                                                                                                                         |
| over one hundred (100) square feet (in area of one face) at:                                                                                                                                                                                 |
|                                                                                                                                                                                                                                              |
| On-Premise / Business ID signs: indicate Business Name and Address Off-Premise / Advertising sings: must indicate that it is for Advertising                                                                                                 |
| VILLA JOIN PHE MOVEMENT (SNEAKER VILLA)                                                                                                                                                                                                      |
| 5401 S. WENTWORTH - GRAND BOULEVARD PLAZA                                                                                                                                                                                                    |
| CHICAGO, IL 60609                                                                                                                                                                                                                            |
| Dimensions: $\frac{46'8''\times3'=140}{}$                                                                                                                                                                                                    |
| Height above grade:                                                                                                                                                                                                                          |
| Such signs shall comply with all previsions of Title 17 of the Chicago Zoning  Ordinance and all other applicable provisions of the Municipal Code of the City of  Chicago governing the construction and maintenance of outdoor signs, sign |
| boards, and structures.                                                                                                                                                                                                                      |
|                                                                                                                                                                                                                                              |
| Alderman, Ward                                                                                                                                                                                                                               |

#### CITY OF CHICAGO SIGN PERMIT APPLICATION CONTINUED

Section 3 continued

| Dimensions of Sign Structure (i.e. cabinet, frame, awning, canopy)                                                                                                                         |
|--------------------------------------------------------------------------------------------------------------------------------------------------------------------------------------------|
| Length: 46 Feet 8 Inches Height: 3 Feet 1 Inches Depth: 1 Feet 7 Inches                                                                                                                    |
| Area: 140 Sq Ft. Weight: 150 lbs.                                                                                                                                                          |
| Shape of Sign: <u>PEGULAR</u>                                                                                                                                                              |
| Sign Helght above Grade:                                                                                                                                                                   |
| From Grade to Bottom of sign or sign structure, whichever is lowest:Ft.                                                                                                                    |
| From Grade to Top of sign or sign structure, whichever is highest:16Ft.                                                                                                                    |
| Is City Council Order required?* ▼Yes □ No                                                                                                                                                 |
| *All signs in excess of 100 Square Feet in area OR in excess of 24 feet above grade require a City Council Order pursuant to Section 13-20-680 of the Municipal Code of Chicago            |
| Dimension of Sign Elements pursuant to Section 17-12-0601 of the Chicago Zoning Ordinance:                                                                                                 |
| Length: 46 Feet 8 Inches Height: 3 Feet 6 inches Area: 140 Sq Ft.                                                                                                                          |
| Electrical Contractor will install: Feeders: ☐ Yes 💆 No Customer Leads: 💆 Yes ☐ No                                                                                                         |
| Number of Lamps: <u>/25</u> Total Wattage: <u>240</u> Type of Lamp: <u>と。と. り.</u>                                                                                                         |
| Number of Ballast/Transformers: 4 Input of Transformers: 120 V                                                                                                                             |
| Type of Switch: SPECIAL Location of Switch: Listed Flush Tobble                                                                                                                            |
| Static:   Yes □ No                                                                                                                                                                         |
| Illuminated: MVac IT No                                                                                                                                                                    |
| If yes - External Internal                                                                                                                                                                 |
| <b>Dynamic Image Display:</b> ☐ Yes XNo (An affidavit of compliance is required for all dynamic image display signs pursuant to Section 13-20-675(d)(2) of the Municipal Code of Chicago.) |
| Max Nits Max Foot Candles Message Time (Screen Hold): seconds                                                                                                                              |
| Self Dimming Capability:   Yes   No                                                                                                                                                        |
| What is the total of the sign face area devoted to dynamic image display? Sq Ft.                                                                                                           |
| Section 4 - Zoning Information                                                                                                                                                             |
| Zoning District or Planned Development #: PO # 410                                                                                                                                         |
| is sign located in a special sign district? □ Yes 🔼 No                                                                                                                                     |
| If yes: ☐ Michigan Avenue Corridor ☐ Oak Street Corridor ☐ State Street/Wabash Avenue Corridor                                                                                             |
| Total Street frontage of Zoning Lot: /53 (Ft.)                                                                                                                                             |
| Total Area of new sign:                                                                                                                                                                    |
| Total Area of all existing signs on Zoning Lot: (Sq Ft.)                                                                                                                                   |
| Picture or rendering must be attached depicting sign placement with before and after view.                                                                                                 |
| Section 4 continues on next page                                                                                                                                                           |

## OPTION 1

rear elevation

proposed signage

BLAIR COMPANIES
ARCHITECTURAL IMAGING
BIONS - FIXTURES - LIGHTING

telephone: 814.949.8287 address: 5107 Kissell Avenue Altoona PA 16601 fax: 814.949 8293

project information

This original dasign is the sole property of the Blait Companies, it cannot be reproduced, copied or exhibited, in whote or part, without first obtaining written consent from the Blair Companies.

rear elevation