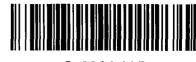

| City Council           |  |
|------------------------|--|
| Meeting Date:          |  |
| Committee on Buildings |  |

(signs)

| ORDERED, That the Commissioner of Buildings is hereby directed to                                             |
|---------------------------------------------------------------------------------------------------------------|
| issue a sign permit to: (Contractor's name and address)                                                       |
| corporate ID Solutions                                                                                        |
| 5563 N. Elston Ave Chicago, IL GO630                                                                          |
| for the erection of a sign / signboard over 24 feet in height and / or over 100                               |
| square feet (in area of one face) at: (Business NAME & ADDRESS)                                               |
| Shell Gas                                                                                                     |
| 5500 South Pulaski Rd                                                                                         |
| Chicago IL                                                                                                    |
| Chi Cago, TL  Dimensions: Length <u>B'-2"</u> Height 22'-11"'  Height above grade / roof to top of sign. 30'" |
| Height above grade / roof to top of sigr                                                                      |
| TOTAL SQUARE FOOT AREA 1.85.65F                                                                               |
| Such sign(s) shall comply with all applicable provisions of TITLE 17 of the                                   |
| Chicago Zoning Ordinance and all other applicable provisions of the Municipal                                 |
| Code of the City of Chicago governing the construction and maintenance of                                     |
| outdoor signs, signboards and structures.                                                                     |
| Alderman, (13) Ward                                                                                           |

#### 773 581 9414 To:13127446824 P.3/11 CITY OF CHICAGO EPARTMENT OF BUILDINGS Sign Permit Application APPROVAL NUMBER APPLICATION NUMBER ANNUAL FEE WORK CODE YES DRAWINGS 100544223 ATTACHED DATE OF APPLICATION TYPE OF SIGN 06/05/2014 FLAT OR BOX ADDRESS OF SIGN LENGTH (PERCHA) 5500 S PULASKI RD, 60629-8 u BUILDING ORIGINAL PERMIT NUMBER AREA WHIGHT 187 1.000 **NEW CONSTRUCTION (SIGN)** SIGN HEIGHT ABOVE GRADE/ROOF PAYER OF ANNUAL INSPECTION AHMAD, MOHAMMAD REGULAR SHAPE OF SIGN 5500 S PULASKI RD SIGN WILL READ CHICAGO, IL 60629 CIRCLE K (812)344-0629 SIGN MANUFACTURER NO OF LAMPS TOTAL WATTAGE FEDERAL HLATH 25 240 ADDRESS WHERE SIGN CAN BE SEEN PRIOR TO ERECTION

## CITY OF CHICAGO SIGN PERMIT APPLICATION CONTINUED

| Section 2 continued                                                                                                                                                                                                                                                                                                                 |
|-------------------------------------------------------------------------------------------------------------------------------------------------------------------------------------------------------------------------------------------------------------------------------------------------------------------------------------|
| Dimensions of Slgn Structure (i.e. cabinet, frame, awning, canopy)                                                                                                                                                                                                                                                                  |
| Length: 8 Feet 2 Inches Height: 22 Feet 7 Inches Depth: 1 Feet 0 Inches                                                                                                                                                                                                                                                             |
| Area: 187 Sq. Ft. Weight: 1000 lbs.                                                                                                                                                                                                                                                                                                 |
| Area: 187 Sq. Ft. Weight: 1000 lbs.  Shape of Sign: Rectangle                                                                                                                                                                                                                                                                       |
| Sign Height above Grade:                                                                                                                                                                                                                                                                                                            |
| From Grade to Bottom of sign or sign structure, whichever is lowest:Ft.                                                                                                                                                                                                                                                             |
| From Grade to Top of sign or sign structure, whichever is highest:Ft.                                                                                                                                                                                                                                                               |
| Is City Council Order required?* (Yes 🗆 No                                                                                                                                                                                                                                                                                          |
| *All signs in excess of 100 Square Feet in area OR in excess of 24 feet above grade require a City Council Order pursuant to Section 13-20-680 of the Municipal Code of Chicago                                                                                                                                                     |
| Dimension of Sign Elements pursuant to Section 17-12-0601 of the Chicago Zoning Ordinance:                                                                                                                                                                                                                                          |
| Length: 8 Feet 2 Inches Height: 22 Feet 11 inches Area: 187 Sq Ft.                                                                                                                                                                                                                                                                  |
| Electrical Contractor will install: Feeders: Yes No Customer Leads: Yes No Number of Lamps: 25 Total Wattage: 240 Type of Lamp: LED Number of Ballast/Transformers: Input of Transformers: Type of Switch: Xnife Location of Switch: No Static: Yes No Illuminated: Yes No Internal Internal Internal Pynamic Image Display: Yes No |
| (An affidavit of compliance is required for all dynamic image display signs pursuant to Section 13-20-675(d)(2) of the Municipal Code of Chicago.)                                                                                                                                                                                  |
| Max Nits Max Foot Candles Message Time (Screen Hold):seconds                                                                                                                                                                                                                                                                        |
| Self Dimming Capability: ☐ Yes ☐ No  What is the total of the sign face area devoted to dynamic image display? Sq Ft.                                                                                                                                                                                                               |
| Section 4 Zoning Information                                                                                                                                                                                                                                                                                                        |
| Zoning District or Planned Development #:                                                                                                                                                                                                                                                                                           |
| Is sign located in a special sign district?   Yes A No                                                                                                                                                                                                                                                                              |
| If yes: ☐ Michigan Avenue Corridor ☐ Oak Street Corridor ☐ State Street/Wabash Avenue Corridor                                                                                                                                                                                                                                      |
| Total Street frontage of Zoning Lot: (Ft.)                                                                                                                                                                                                                                                                                          |
| Total Area of new sign: 187 (Sq Ft.) Gross Area of all proposed signs: 203 (Sq Ft.)                                                                                                                                                                                                                                                 |
| Total Area of all existing signs on Zoning Lot: 151 (Sq Ft.)                                                                                                                                                                                                                                                                        |
| Picture or rendering must be attached depicting sign placement with before and after view.                                                                                                                                                                                                                                          |
|                                                                                                                                                                                                                                                                                                                                     |