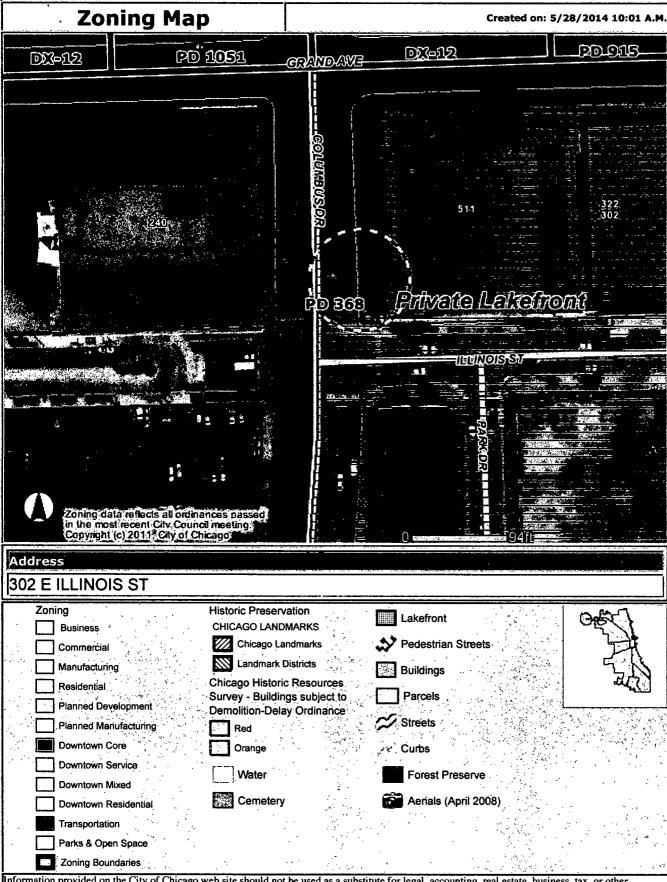

AD Deluxe Sign Company, INC. 23856 West Andrew Road Suite 103 Plainfield, IL 60585

For the erection of a sign/signboard over 24 feet in height and/or over 100 square feet (in area of one face) at:

Bellwether 302 E Illinois Street Chicago, IL 60611

| Dimensions: length 2'+2'               | height | 14'         |
|----------------------------------------|--------|-------------|
| Height above grade/roof to top of sign |        | 27 feet     |
| Total Square Foot Area                 | _33    | square feet |
| Elevation                              |        | South       |

City of Chicago Rahm Emanuel, Mayor

23856 W. ANDREW ROAD

PLAINFIELD, IL 60585-

SUPERVISOR SIGNATURE

Department of Buildings
Felicia Davis, Commissioner

| TYPE OF BUSINESS, COM DINING Other:                                                   | SIGN BOND REQUIRED?                    | YES                 |
|---------------------------------------------------------------------------------------|----------------------------------------|---------------------|
| Name: BELLWETHER MEETING HOUSE & EAT                                                  | COUNCIL ORDER REQUIRED X               | /ES                 |
| LIC #:  Renewal Date: 03/15/2015                                                      | IS SPECIAL PERMISSION REQUIRED FROM CH | IEF ELECTRICAL      |
| Projects Over:                                                                        | YES                                    |                     |
| N Private Property                                                                    |                                        |                     |
| Y Public Way Grant Permit #: 1113336                                                  | IF YES, ATTACH LETTER OF REQUEST       |                     |
| X Planned Development/Manufacturing PMD/PD#: 368  Zoning District: OTHER Other: PD368 | TIME STAMP                             |                     |
| TYPE OF SIGN                                                                          | =                                      |                     |
| ADVERTISING X ILLUMINATE MOVEABLE                                                     |                                        | •                   |
| X BUSINESS FLASHING                                                                   |                                        |                     |
| TOTAL STREET FRONTAGE OF LOT (IN FEET) 150                                            | -                                      |                     |
| TOTAL AREA OF NEW SIGN (SQ.FT.)                                                       | -                                      |                     |
| TOTAL AREA OF ALL SIGNS ON LOT (SQ FT.)                                               |                                        |                     |
| HEIGHT OF SIGN ABOVE GRADE (TO TOP) 27ft 0in                                          | <u> </u>                               |                     |
| DISTANCE OF CURB LINE OUTER EDGE (ft) 17                                              | SIGN CLERK                             | APPROVED FOR PERMIT |
| DISTANCE OF STRUCTURE INNER EDGE (ft) 18                                              |                                        |                     |
| DISTANCE FROM (ft):                                                                   | REMARKS                                |                     |
| A. PUBLIC PARK (OVER 10 ACRES) 1,000                                                  | _                                      |                     |
| B. EXPRESSWAY (IF LESS THAN 1,000 FT.)                                                | -                                      |                     |
| C. RESIDENCE DISTRICT (ADVERTISING SIGNS ONLY) 1,000                                  | -<br>-                                 |                     |
| IF REPLACEMENT SIGN OR CHANGE OF FACE, WHAT DOES THE EXISTING SIGN READ?              |                                        |                     |
| Original Payee:                                                                       | _                                      |                     |
| Landmark Hold: Status:                                                                |                                        |                     |
| ZONING (OFFICE USE ONLY)                                                              |                                        |                     |
|                                                                                       |                                        |                     |
|                                                                                       | ·                                      |                     |
|                                                                                       |                                        |                     |
|                                                                                       |                                        |                     |
|                                                                                       |                                        |                     |
|                                                                                       |                                        |                     |
|                                                                                       |                                        |                     |
|                                                                                       |                                        |                     |

Total Area of all existing signs on Zoning Lot: 100 (Sq Ft.)

Zoning District or Planned Development #: PD 368

is sign located in a special sign district? 🗆 Yes 🔀 No

Picture or rondering must be attached depicting sign placement with before and after.