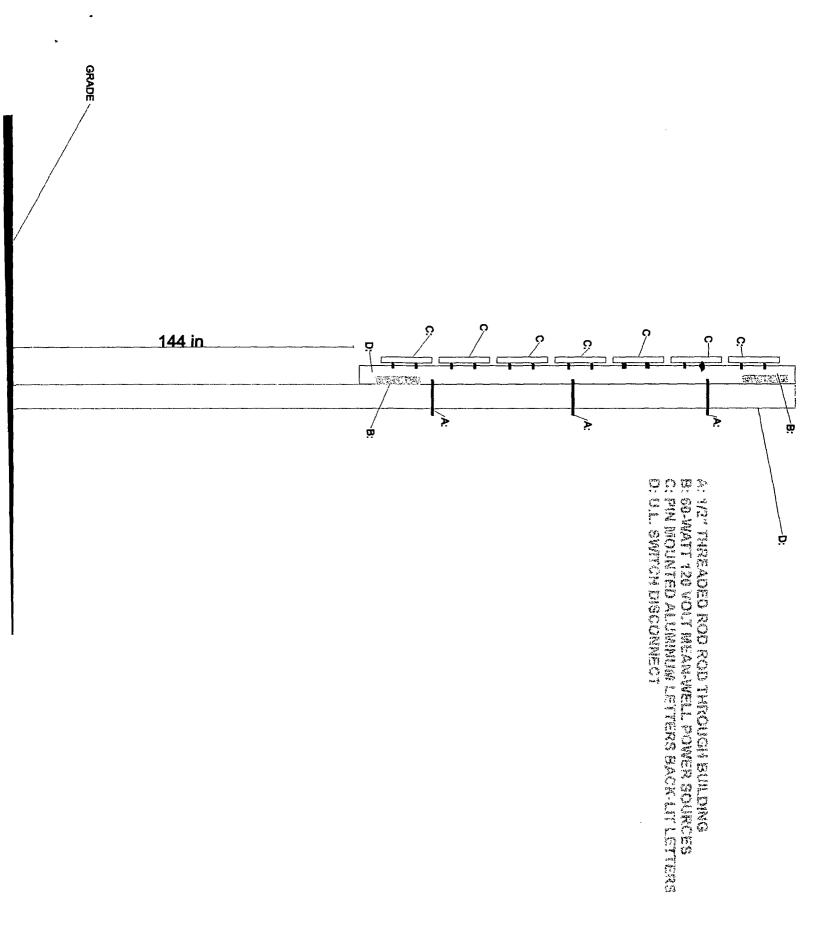

### Section 3 continued Dimensions of Sign Structure (i.e. cabinet, frame, awning, canopy) Feet 2 Inches Height: 15 Shape of Sign: KEGU (C. Sign Height above Grade: From Grade to Bottom of sign or sign structure, whichever is lowest: \_\_\_\_\_\_\_Ft. From Grade to Top of sign or sign structure, whichever is highest: is City Council Order required?\* XYes \*All signs in excess of 100 Square Feet in area OR in excess of 24 feet above grade will require a City Council Order. Dimension of Sign Elements pursyant to Section 17-12-0601 of the Chicago Zoning Ordinance: Length: 2 Feet 2 Inches Height: 15 Feet 0 Inches Area: 33 Sq Ft. Electrical Contractor will Install: Feeders: 🗆 Yes 🖾 No Customer Leads: 🕱 Yes 🗅 No Number of Lamps: 1 Total Wattage Type of Lamp: 1000 Number of Ballast/Transformers: 2 Input of Transformers: 120 Type of Switch: 55315 Location of Switch: OUT SI DE Static: Yes KNo Illuminated: X Yes No If yes - External\_\_\_\_\_\_\_ \_ InternaX\_ Dynamic: Yes No Max Nits\_\_\_\_\_ Max Foot Candles \_\_\_\_\_ Message Time (Screen Hold); \_\_\_\_\_ seconds Self Dimming Capability: ☐ Yes ☐ No What is the total of the sign face area devoted to changing image/dynamic display? \_\_\_\_\_\_ Sq Ft.