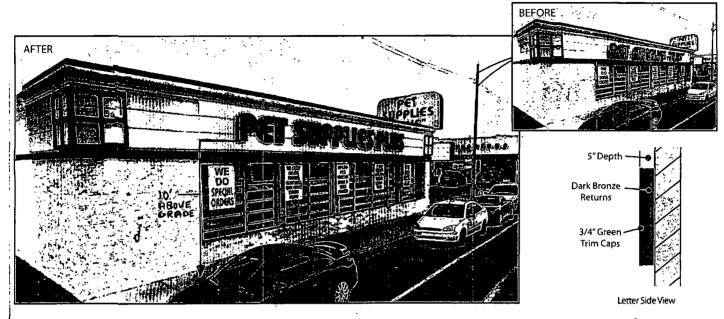

ORDINANCE
PET SUPPLIES PLUS
Acct. No. 358107 - 1
Permit No. 1111277

Be It Ordained by the City Council of the City of Chicago:

SECTION 1. Permission and authority are hereby given and granted to PET SUPPLIES PLUS, upon the terms and subject to the conditions of this ordinance to maintain and use one (1) sign(s) projecting over the public right-of-way attached to its premises known as 3640 N. Elston Ave..

Said sign structure(s) measures as follows; along N. Elston Avenue: One (1) at thirty-three point nine two (33.92) feet in length, two point nine one (2.91) feet in height and ten (10) feet above grade level.

## 35" PET SUPPLIES PLUS

LED Illuminated, Flat Pigmented Acrylic Faces with 3/4" Green Trim Caps & 5" Dark Bronze Aluminum Returns

| Everbrite                       | DISCLAIMER: Renderings are for graphic purposes only and not intended for actual construction dimensions. For windland requirements, adjust dimensions and mounting detail, dease refer to engineering specifications and install drawings.  These drawings and designs are the exclusive property of Evertinite LLC Use of, or displaction in any manner without express written permission of Evertinite LLC is prohibited. |                              |                                                                                                                                                                                           |      |
|---------------------------------|-------------------------------------------------------------------------------------------------------------------------------------------------------------------------------------------------------------------------------------------------------------------------------------------------------------------------------------------------------------------------------------------------------------------------------|------------------------------|-------------------------------------------------------------------------------------------------------------------------------------------------------------------------------------------|------|
| Customer: PS: Pet Supplies Plus |                                                                                                                                                                                                                                                                                                                                                                                                                               | Description: 35" LED Channel | Customer Approval: NOTE Unless specified by customer, all depth of embossing will be determined by Everprite Engineering or existing customer specifications on file. Colors and graphics |      |
| Project (40: 294518-2           | Scale: 1/4" = 1'-0"                                                                                                                                                                                                                                                                                                                                                                                                           | Letter Set, Individual Mount | on file will be used unless otherwise specified by customer.  Please read carefully, check appropriate box and fax                                                                        |      |
| Date: 4/22/13                   | Drawn By. KW                                                                                                                                                                                                                                                                                                                                                                                                                  | Revised 2/06/14              |                                                                                                                                                                                           |      |
| Location Chicago, IL            | Site No: PS3640ADR-1                                                                                                                                                                                                                                                                                                                                                                                                          | Revised <sup>-</sup>         | SIGNATURE                                                                                                                                                                                 | DATE |