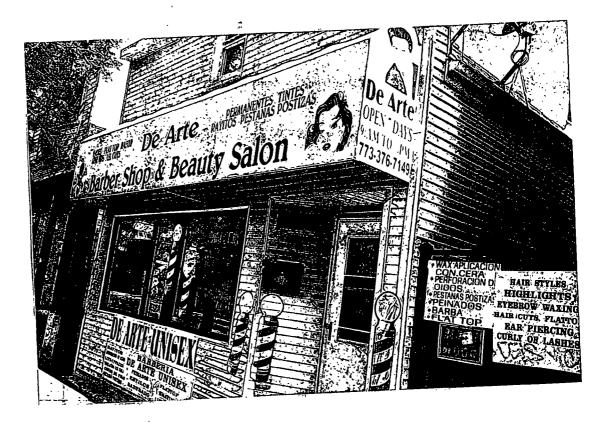

## Be It Ordained by the City Council of the City of Chicago:

SECTION 1. Permission and authority are hereby given and granted to DE ARTE UNISEX HAIR STYLE, upon the terms and subject to the conditions of this ordinance to maintain and use, as now constructed, one (1) Awning(s) projecting over the public right-of-way adjacent to its premises known as 2650 W. 47th St.

Said Awning(s) at WEST 47TH STREET measure(s): One (1) at twenty (20) feet in length, and two (2) feet in width for a total of forty (40) square feet.

The location of said privilege shall be as shown on prints kept on file with the Department of Business Affairs and Consumer Protection and the Office of the City Clerk.