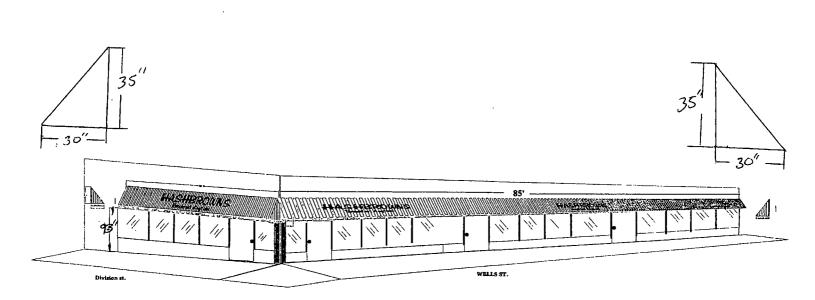

SECTION 1. Permission and authority are hereby given and granted to HASHBROWNS ON WELLS, upon the terms and subject to the conditions of this ordinance to construct, install, maintain and use one (1) Awning(s) projecting over the public right-of-way adjacent to its premises known as 1149-1155 N. Wells St..

Said Awning(s) at Wells and Division measure(s):

One (1) at one hundred fifteen (115) feet in length, and two point nine two (2.92) feet in width for a total of three hundred thirty-five point eight (335.8) square feet.

The location of said privilege shall be as shown on prints kept on file with the Department of Business Affairs and Consumer Protection and the Office of the City Clerk.

Said privilege shall be constructed in accordance with plans and specifications approved by the Zoning Department - Signs.