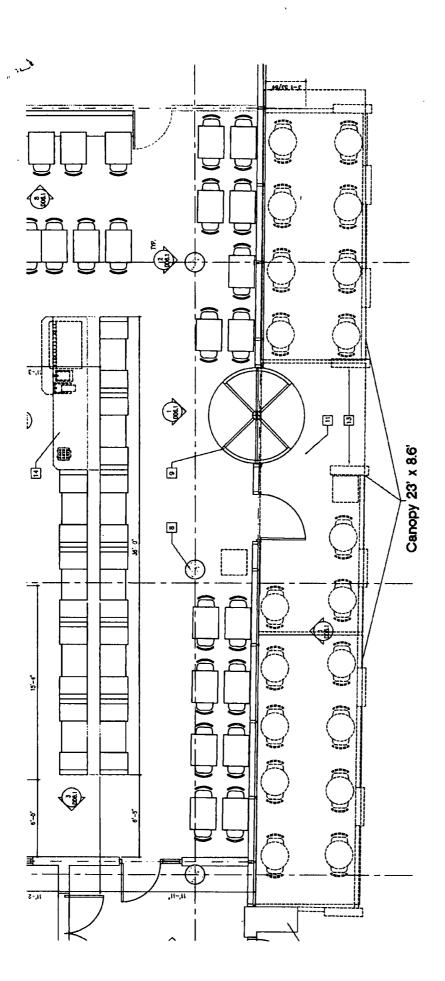

ORDINANCE CORNER BAKERY CAFE Acct. No. 298727 - 13 Permit No. 1113225

Be It Ordained by the City Council of the City of Chicago:

SECTION 1. Permission and authority are hereby given and granted to CORNER BAKERY CAFE, upon the terms and subject to the conditions of this ordinance to maintain and use, as now constructed, three (3) Awning(s) projecting over the public right-of-way adjacent to its premises known as 56 W. Randolph St..

Said Awning(s) at W. Randolph Street measure(s):

Three (3) at twenty-three (23) feet in length, and eight point five (8.5) feet in width for a total of five hundred eighty-six point five (586.5) square feet.

The location of said privilege shall be as shown on prints kept on file with the Department of Business Affairs and Consumer Protection and the Office of the City Clerk.

Said privilege shall be constructed in accordance with plans and specifications approved by the Zoning Department - Signs.