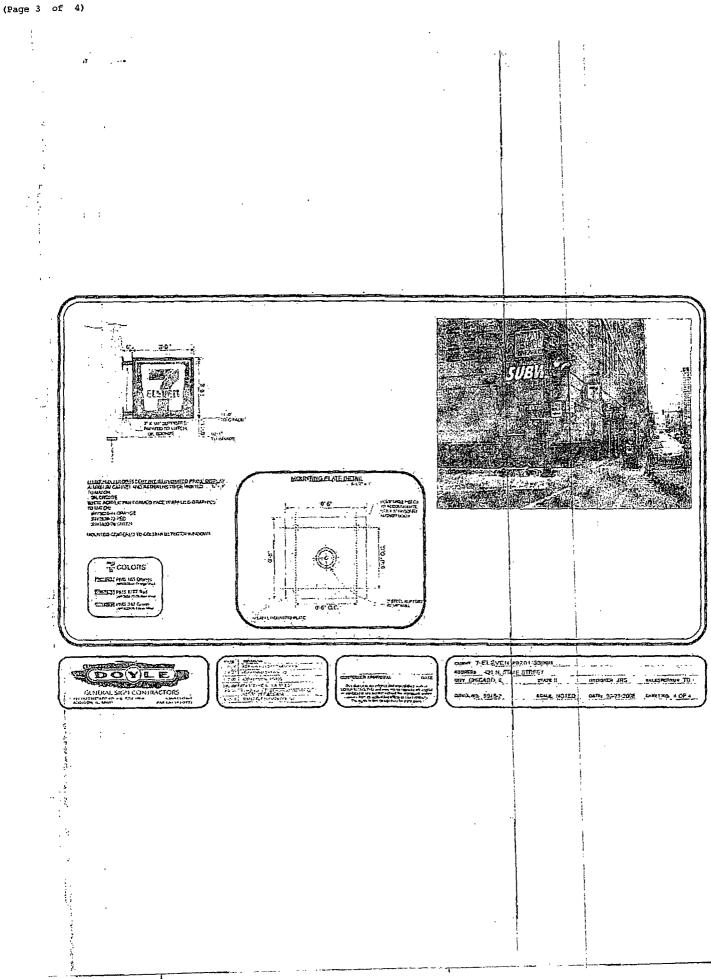

SECTION 1. Permission and authority are hereby given and granted to 7-ELEVEN#33908A, upon the terms and subject to the conditions of this ordinance to maintain and use one (1) sign(s) projecting over the public right-of-way attached to its premises known as 451 N. State St..

Said sign structure(s) measures as follows; along N. State: One (1) at three (3) feet in length, point six seven (.67) feet in height and ten (10) feet above grade level.

The location of said privilege shall be as shown on prints kept on file with the Department of Business Affairs and Consumer Protection and the Office of the City Clerk.