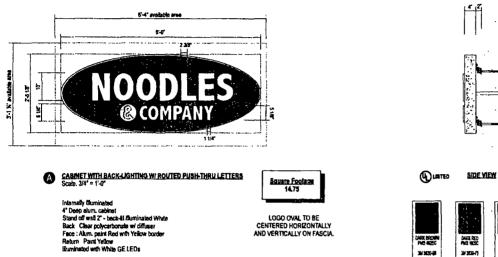

Said sign structure(s) measures as follows; along S. Canal Street:

One (1) at six (6) feet in length, two point six (2.6) feet in height and nine (9) feet above grade level. One (1) at four point three three (4.33) feet in length, eight point eight three (8.83) feet in height and ten (10) feet above grade level.

Primary Electrical

.

.

MOUNTING PATTERN WILL BE SENT WITH OVALS

Noodles, Ampersand circle blogd., Company: Routed backed with 344" (7116" protudes from face) clear push-thru wi fut surface White vinyl Background of circle, Yellow vinyl with Brown vinyl drop shadow

|                 | Clark Noodha & Concern 4673                 | The eran anglesi drawing created by Webox, 2 is<br>a standard by your participation, however, 1 stands                                                          | Revision 8217/22/13 partiel and, for Jacks - WH<br>Ris 11/10/13 charge from 921722 VS Jacres faces - LAH<br>Ris 12/16/15 B covers of details - LAH | All Patrons abactical autobat in the analysis likely                                 | This styr is minimized to be building in<br>transmission with the membership of                                 | Salas              | Date. |              |
|-----------------|---------------------------------------------|-----------------------------------------------------------------------------------------------------------------------------------------------------------------|----------------------------------------------------------------------------------------------------------------------------------------------------|--------------------------------------------------------------------------------------|-----------------------------------------------------------------------------------------------------------------|--------------------|-------|--------------|
| SIGNAGE SIGNAGE | Address Matteril Canal Statt                | all lanas runners the property of Webers. It may be<br>pathef in connection with the project burg planned for<br>your by Webers, and not attenues. They are not |                                                                                                                                                    | i senservet siterimi intela in casa el utilitata                                     | A recis 608 of the Hefforest Electrical<br>Cards another other applicable tends<br>updays. This includes progen | P.M.,              | Date. | CID136788    |
|                 | Sales GW Deponer LAH<br>Dats 07/09/13 PM_AT | extendent in alour these changings to anyon<br>excludin your argumenters, par is it to be reproduced<br>need, contactor excluded in any facilities.             |                                                                                                                                                    | bismen be gestingen of to particle agrounds<br>and he graves, to similar ded proofs. | provideg and bundley of the styr.                                                                               | Design:<br>Client: | Date: | Sheet 2 of 5 |