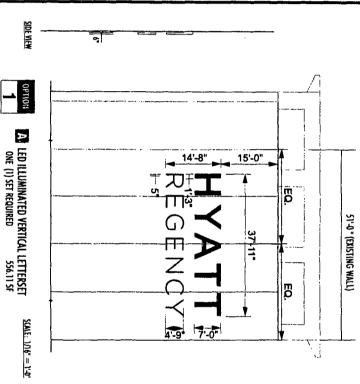

0PT10N A LED ILLUMINATED VERTICAL LETTERSET ONE (1) SET REQUIRED

FEDERAL

S I G N C O M P A N Y

www.federalHeals com
2300 North-Highway (21 Euess, Teass 76039
(817) 685-9077 (800) 527-9495 Fax (817) 685-9103