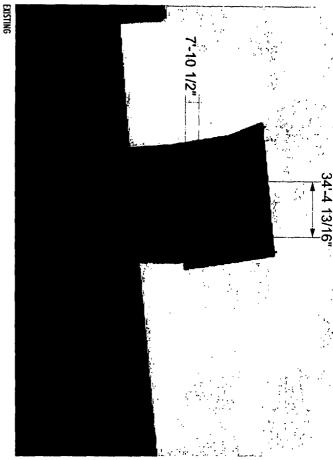

2<sup>nd</sup> Ward Alderman Robert Fioretti

EXISTING SIGN/ PRESENT SIZE FOR COMPARISON

6'-0'

7-101/2"

51'-0" (EXISTING WALL)

34-4 13/16