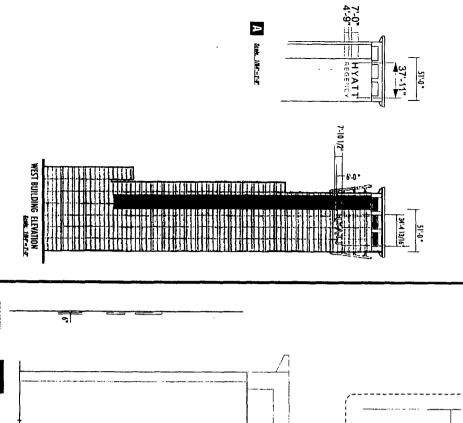

2<sup>nd</sup> Ward Alderman Robert Fioretti

EXISTING SIGN/ PRESENT SIZE FOR COMPARISON

6'-0'

7-101/2"

51'-0" (EXISTING WALL)

34-4 13/16