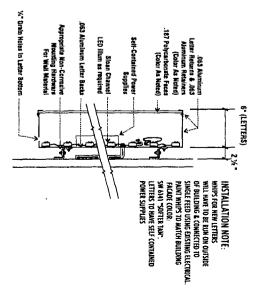

# SLOAN LED LOW VOLTAGE LIGHTING SYSTEM 9.L VECOSHITED - CLASS 2 - CONFORMS TO BL. 43

TYPICAL SECTION VIEW

WHITE POLYCARBONATE FACES W/ 1ST SURFACE APPLIED DIGITALLY PRINTED DAY/NIGHT VINYL T/M HR PURPLE (PMS 7447U PURPLE) **ILLUMINATE INTERNALLY W/ WHITE LEDs.** TO MATCH HR BRUSHED ALUMINUM COLOR (SM171S) **METAL RETAINERS & ALUM. FABRICATED LETTER RETURNS TO BE PAINTED** 