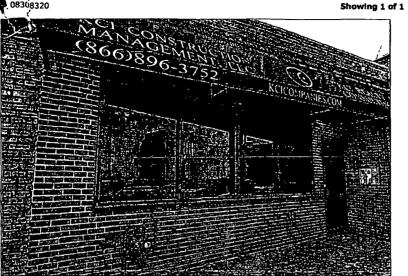

SECTION 1. Permission and authority are hereby given and granted to KCI CONSTRUCTION MANAGEMENT, upon the terms and subject to the conditions of this ordinance to maintain and use, as now constructed, one (1) Awning(s) projecting over the public right-of-way adjacent to its premises known as 2109 E. 87th St..

Said Awning(s) at E 87th St measure(s):

One (1) at twenty-five (25) feet in length, and two (2) feet in width for a total of fifty (50) square feet.

The location of said privilege shall be as shown on prints kept on file with the Department of Business Affairs and Consumer Protection and the Office of the City Clerk.