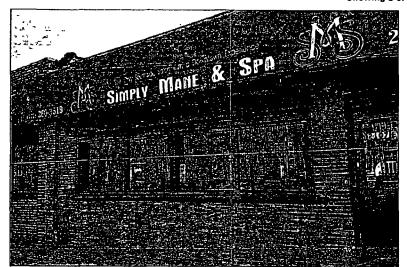

ORDINANCE SIMPLY MANE & SPA, LLC Acct. No. 313563 - 1 Permit No. 1114199

Be It Ordained by the City Council of the City of Chicago:

SECTION 1. Permission and authority are hereby given and granted to SIMPLY MANE & SPA, LLC, upon the terms and subject to the conditions of this ordinance to maintain and use, as now constructed, one (1) Awning(s) projecting over the public right-of-way adjacent to its premises known as 2107 E. 87th St..

Said Awning(s) at E. 87th St measure(s):

One (1) at twenty-five (25) feet in length, and two (2) feet in width for a total of fifty (50) square feet.

The location of said privilege shall be as shown on prints kept on file with the Department of Business Affairs and Consumer Protection and the Office of the City Clerk.