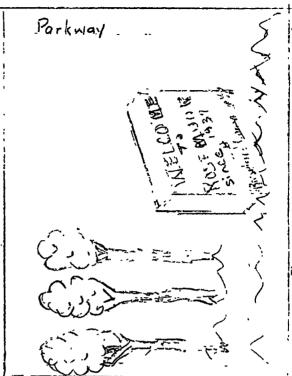

Said Sign(s) at S. MICHIGAN AVENUE measure(s):

One (1) at five (5) feet in length, and four (4) feet in width for a total of twenty (20) square feet.

The location of said privilege shall be as shown on prints kept on file with the Department of Business Affairs and Consumer Protection and the Office of the City Clerk.

100th St,

4

Alley .

\_\_\_ Eqs+